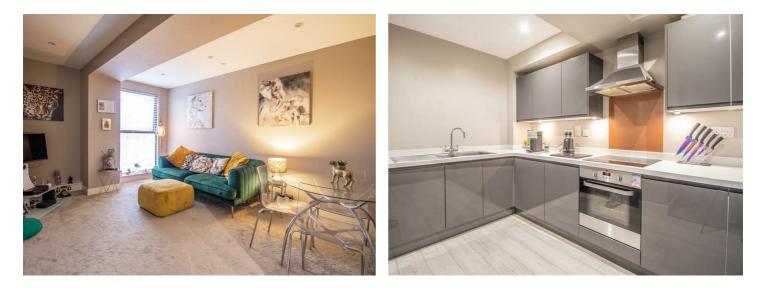

This well presented flat is located on the first floor and has been presented to a high standard throughout. Internally, you will find a spacious lounge, a high specification kitchen, two double bedrooms and a three piece bathroom. Beaumont Court offers access to a residents gym, a communal roof terrace and 24 hour concierge service. The flat further benefits from having access to one allocated off-street parking space.

#### Entrance Hall

**Lounge** 15′5 x 11′1

**Kitchen** 12'11 × 6'10

**Bedroom One** 15'2 × 9'2

**Bedroom Two** 11'7 × 9'10

**Bathroom** 8'10 x 5'7

**One Allocated Off-Street Parking Space** 