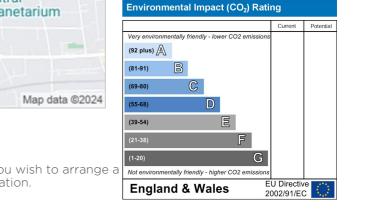

## **Energy Efficiency Graph**

D

Current Potential

**7**7

77

EU Directive

2002/91/EC

G

**Energy Efficiency Rating** 

Very energy efficient - lower running costs

В

Not energy efficient - higher running costs

**England & Wales** 

(92 plus) 🗛

(69-80)

(55-68)

(39-54) (21-38)

204 Woodgrange Drive, Southend-on-Sea, Essex, SSI 2SJ

Office: 01702 811211 info@bearestateagents.co.uk https://www.bearestateagents.co.uk