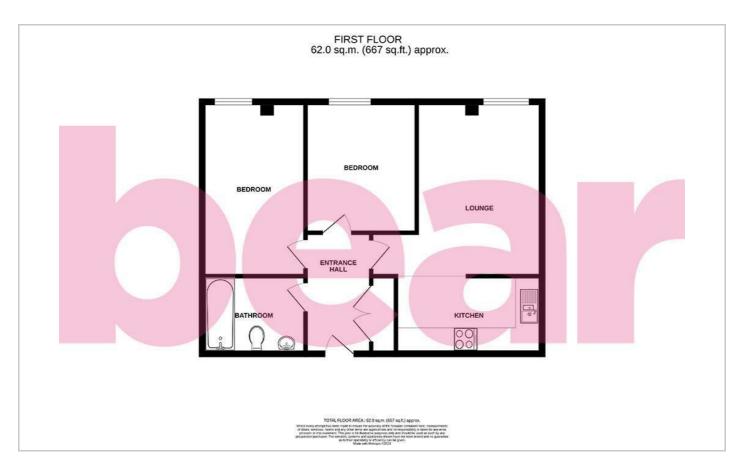

#### Entrance Hall

**Lounge** 15′5 x 11′1

**Kitchen** 12'11 × 6'10

**Bedroom One** 15'2 × 9'2

**Bedroom Two** 11'7 × 9'10

**Bathroom** 8'10 x 5'7

**One Allocated Off-Street Parking Space** 

### **Floor Plan**