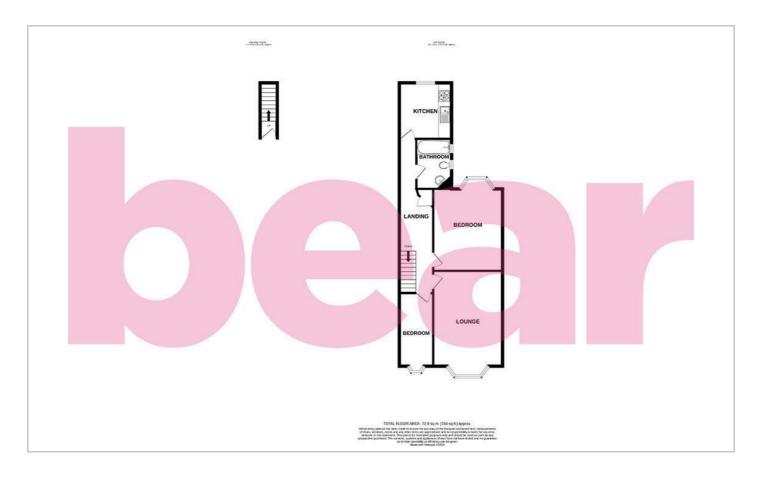

access to London Road which provides convenient bus connections and a range of shops and eateries. Chalkwell Park is within walking distance, whilst the area also boasts the seafront, Chalkwell Train Station serving London Fenchurch Street Station and schools.

The accommodation has been well presented throughout to offer a spacious bay fronted lounge and a generous kitchen. There is a good-sized double bedroom within, as well as a single bedroom and a three piece bathroom. The property further benefits from having double glazing, gas central heating and a long lease with low charges.

### Two Bedroom First Floor Flat

**Entrance Hall** 

Landing

Lounge

16'9 x 12'2

Kitchen

9′10 x 9′2

**Bedroom One** 

14'5 x 12'2

**Bedroom Two** 

12′10 x 5′11

**Bathroom** 









### Floor Plan



## Area Map



### **Viewing**

Please contact our Southend-on-Sea Office on 01702 811211 if you wish to arrange a viewing appointment for this property or require further information.

# **Energy Efficiency Graph**



These particulars, whilst believed to be accurate are set out as a general outline only for guidance and do not constitute any part of an offer or contract. Intending purchasers should not rely on them as statements of representation of fact, but must satisfy themselves by inspection or otherwise as to their accuracy. No person in this firms employment has the authority to make or give any representation or warranty in respect of the property.