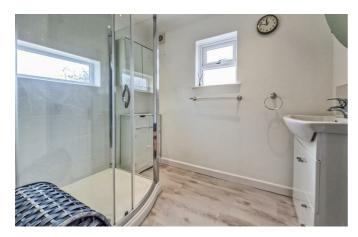

## **Rylands Road**

Internally the property has been presented to a high standard throughout. The front of the property boasts ample off-street parking for multiple vehicles, with side access leading to a detached garage/workshop and the generous rear garden that also houses am insulated summerhouse/office that benefits from having power and heating. Inside, the property accommodates versatile living space with either of the front rooms being able to be utilised as a lounge or a bedroom. The sizeable, modern fitted kitchen/diner boasts a range of integrated appliances with an induction hob, built in dishwasher and washing machine. The remaining accommodation consists of a good sized second bedroom, two piece shower room and a WC. Extras include double glazing and gas central heating.

Shower Room  $7'8 \times 6'0$ 

**WC** 4'10 x 4'3

**Off-Street Parking** 

Side Access

Garden

 $\begin{array}{l} \textbf{Garage/Workshop} \\ 15'5 \times 8'2 \end{array}$ 

Summerhouse/Office  $9'10 \times 8'5$ 