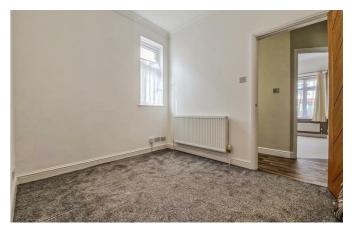

## **Rylands Road**

Internally the property has been presented to a high standard throughout. The front of the property boasts ample off-street parking for multiple vehicles, with side access leading to a detached garage/workshop and the generous rear garden that also houses am insulated summerhouse/office that benefits from having power and heating. Inside, the property accommodates versatile living space with either of the front rooms being able to be utilised as a lounge or a bedroom. The sizeable, modern fitted kitchen/diner boasts a range of integrated appliances with an induction hob, built in dishwasher and washing machine. The remaining accommodation consists of a good sized second bedroom, two piece shower room and a WC. Extras include double glazing and gas central heating.

#### Two Bedroom Semi-Detached Bungalow

**Entrance Hall** 

**Kitchen/Diner** 20'2 × 10'11>8'7

**Bedroom/Lounge One**  $12'5 \times 10'10$ 

**Bedroom/Lounge Two**  $10'10 \times 9'9$ 

Bedroom Two  $9'6 \times 8'9$ 