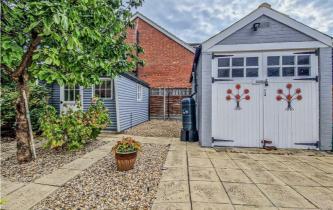

## **Rylands Road**

Internally the property has been presented to a high standard throughout. The front of the property boasts ample off-street parking for multiple vehicles, with side access leading to a detached garage/workshop and the generous rear garden that also houses am insulated summerhouse/office that benefits from having power and heating. Inside, the property accommodates versatile living space with either of the front rooms being able to be utilised as a lounge or a bedroom. The sizeable, modern fitted kitchen/diner boasts a range of integrated appliances with an induction hob, built in dishwasher and washing machine. The remaining accommodation consists of a good sized second bedroom, two piece shower room and a WC. Extras include double glazing and gas central heating.

Shower Room  $7'8 \times 6'0$ 

**WC** 4'10 x 4'3

**Off-Street Parking** 

Side Access

Garden

 $\begin{array}{l} \textbf{Garage/Workshop} \\ 15'5 \times 8'2 \end{array}$ 

Summerhouse/Office  $9'10 \times 8'5$ 