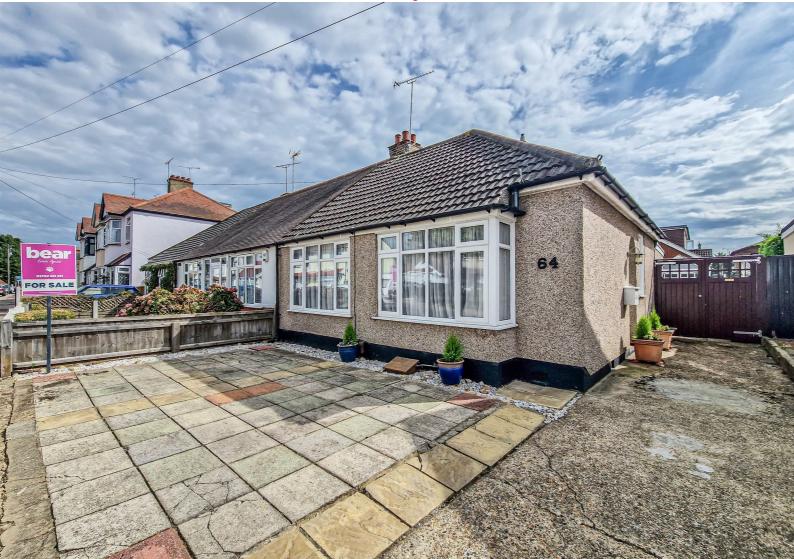

\*\* BEAUTIFULLY REFUBISHED BUNGLAOW WITH A STUNNING KITCHEN AND WONDERFUL SOUTH FACING GARDEN - NO CHAIN \*\* Delightful two bedroom semi-detached bungalow boasting no onward chain and ample off-street parking. Perfectly positioned in a quiet, yet convenient Southchurch Village location to offer convenient access to shops, bus links, schools and train lines into Central London.

- Two bedroom semidetached bungalow
- Ample off-street parking
- Large garage/workshop and summerhouse/office
- Well presented interiors throughout

to amenities

- Sold with no onward chain
- Well proportioned South Facing rear garden
- Beautiful eat-in kitchen/diner
- Double glazing and gas central heating
- Convenient location close
  Easy reach of travel links

## **Rylands Road**

Internally the property has been presented to a high standard throughout. The front of the property boasts ample off-street parking for multiple vehicles, with side access leading to a detached garage/workshop and the generous rear garden that also houses am insulated summerhouse/office that benefits from having power and heating. Inside, the property accommodates versatile living space with either of the front rooms being able to be utilised as a lounge or a bedroom. The sizeable, modern fitted kitchen/diner boasts a range of integrated appliances with an induction hob, built in dishwasher and washing machine. The remaining accommodation consists of a good sized second bedroom, two piece shower room and a WC. Extras include double glazing and gas central heating.