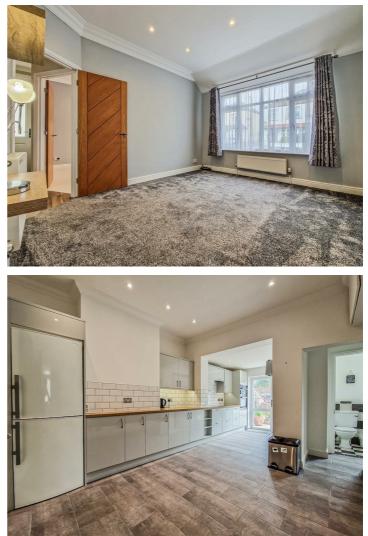

## **Rylands Road**

Internally the property has been presented to a high standard throughout. The front of the property boasts ample off-street parking for multiple vehicles, with side access leading to a detached garage/workshop and the generous rear garden that also houses am insulated summerhouse/office that benefits from having power and heating. Inside, the property accommodates versatile living space with either of the front rooms being able to be utilised as a lounge or a bedroom. The sizeable, modern fitted kitchen/diner boasts a range of integrated appliances with an induction hob, built in dishwasher and washing machine. The remaining accommodation consists of a good sized second bedroom, two piece shower room and a WC. Extras include double glazing and gas central heating.

#### Two Bedroom Semi-Detached Bungalow

**Entrance Hall** 

**Kitchen/Diner** 20'2 × 10'11>8'7

**Bedroom/Lounge One**  $12'5 \times 10'10$ 

**Bedroom/Lounge Two**  $10'10 \times 9'9$ 

Bedroom Two  $9'6 \times 8'9$ 