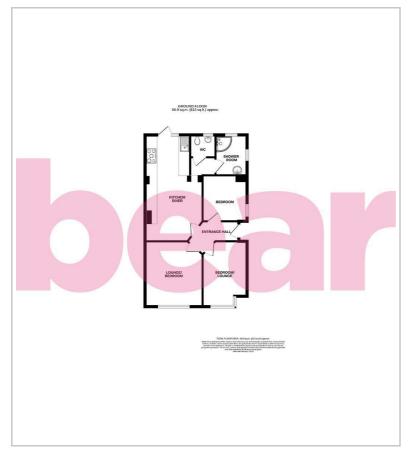

#### **Floor Plan**

#### Two Bedroom Semi-Detached Bungalow

**Entrance Hall** 

**Kitchen/Diner** 20'2 × 10'11>8'7

**Bedroom/Lounge One**  $12'5 \times 10'10$ 

**Bedroom/Lounge Two**  $10'10 \times 9'9$ 

Bedroom Two  $9'6 \times 8'9$ 

Shower Room  $7'8 \times 6'0$ 

**WC** 4'10 x 4'3

**Off-Street Parking** 

Side Access

Garden

 $\begin{array}{l} \textbf{Garage/Workshop} \\ 15'5 \times 8'2 \end{array}$ 

Summerhouse/Office  $9'10 \times 8'5$ 