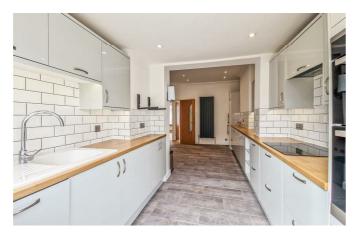

## **Rylands Road**

Internally the property has been presented to a high standard throughout. The front of the property boasts ample off-street parking for multiple vehicles, with side access leading to a detached garage/workshop and the generous rear garden that also houses am insulated summerhouse/office that benefits from having power and heating. Inside, the property accommodates versatile living space with either of the front rooms being able to be utilised as a lounge or a bedroom. The sizeable, modern fitted kitchen/diner boasts a range of integrated appliances with an induction hob, built in dishwasher and washing machine. The remaining accommodation consists of a good sized second bedroom, two piece shower room and a WC. Extras include double glazing and gas central heating.

#### Two Bedroom Semi-Detached Bungalow

**Entrance Hall** 

**Kitchen/Diner** 20'2 × 10'11>8'7

**Bedroom/Lounge One**  $12'5 \times 10'10$ 

**Bedroom/Lounge Two**  $10'10 \times 9'9$ 

Bedroom Two  $9'6 \times 8'9$ 