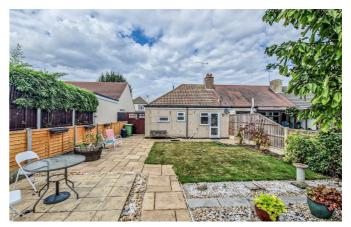

## **Rylands Road**

Internally the property has been presented to a high standard throughout. The front of the property boasts ample off-street parking for multiple vehicles, with side access leading to a detached garage/workshop and the generous rear garden that also houses am insulated summerhouse/office that benefits from having power and heating. Inside, the property accommodates versatile living space with either of the front rooms being able to be utilised as a lounge or a bedroom. The sizeable, modern fitted kitchen/diner boasts a range of integrated appliances with an induction hob, built in dishwasher and washing machine. The remaining accommodation consists of a good sized second bedroom, two piece shower room and a WC. Extras include double glazing and gas central heating.

Shower Room  $7'8 \times 6'0$ 

**WC** 4'10 x 4'3

**Off-Street Parking** 

Side Access

Garden

 $\begin{array}{l} \textbf{Garage/Workshop} \\ 15'5 \times 8'2 \end{array}$ 

Summerhouse/Office  $9'10 \times 8'5$ 