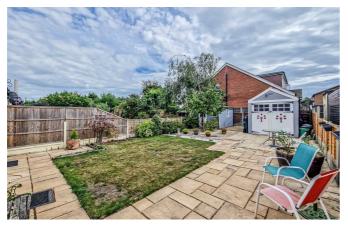

## **Rylands Road**

Internally the property has been presented to a high standard throughout. The front of the property boasts ample off-street parking for multiple vehicles, with side access leading to a detached garage/workshop and the generous rear garden that also houses am insulated summerhouse/office that benefits from having power and heating. Inside, the property accommodates versatile living space with either of the front rooms being able to be utilised as a lounge or a bedroom. The sizeable, modern fitted kitchen/diner boasts a range of integrated appliances with an induction hob, built in dishwasher and washing machine. The remaining accommodation consists of a good sized second bedroom, two piece shower room and a WC. Extras include double glazing and gas central heating.

Shower Room  $7'8 \times 6'0$ 

**WC** 4'10 x 4'3

**Off-Street Parking** 

Side Access

Garden

 $\begin{array}{l} \textbf{Garage/Workshop} \\ 15'5 \times 8'2 \end{array}$ 

Summerhouse/Office  $9'10 \times 8'5$ 