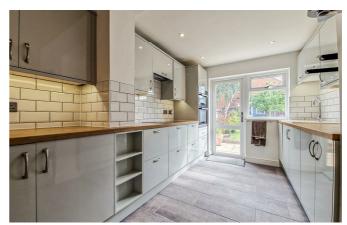

## **Rylands Road**

Internally the property has been presented to a high standard throughout. The front of the property boasts ample off-street parking for multiple vehicles, with side access leading to a detached garage/workshop and the generous rear garden that also houses am insulated summerhouse/office that benefits from having power and heating. Inside, the property accommodates versatile living space with either of the front rooms being able to be utilised as a lounge or a bedroom. The sizeable, modern fitted kitchen/diner boasts a range of integrated appliances with an induction hob, built in dishwasher and washing machine. The remaining accommodation consists of a good sized second bedroom, two piece shower room and a WC. Extras include double glazing and gas central heating.

#### Two Bedroom Semi-Detached Bungalow

**Entrance Hall** 

**Kitchen/Diner** 20'2 × 10'11>8'7

**Bedroom/Lounge One**  $12'5 \times 10'10$ 

**Bedroom/Lounge Two**  $10'10 \times 9'9$ 

Bedroom Two  $9'6 \times 8'9$ 