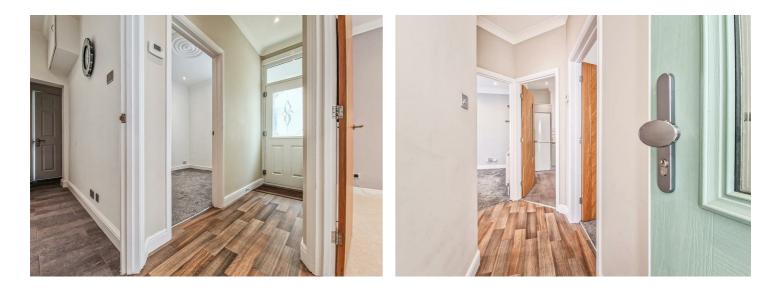

## **Rylands Road**

Internally the property has been presented to a high standard throughout. The front of the property boasts ample off-street parking for multiple vehicles, with side access leading to a detached garage/workshop and the generous rear garden that also houses am insulated summerhouse/office that benefits from having power and heating. Inside, the property accommodates versatile living space with either of the front rooms being able to be utilised as a lounge or a bedroom. The sizeable, modern fitted kitchen/diner boasts a range of integrated appliances with an induction hob, built in dishwasher and washing machine. The remaining accommodation consists of a good sized second bedroom, two piece shower room and a WC. Extras include double glazing and gas central heating.

#### Two Bedroom Semi-Detached Bungalow

**Entrance Hall** 

**Kitchen/Diner** 20'2 × 10'11>8'7

**Bedroom/Lounge One**  $12'5 \times 10'10$ 

**Bedroom/Lounge Two**  $10'10 \times 9'9$ 

Bedroom Two  $9'6 \times 8'9$ 