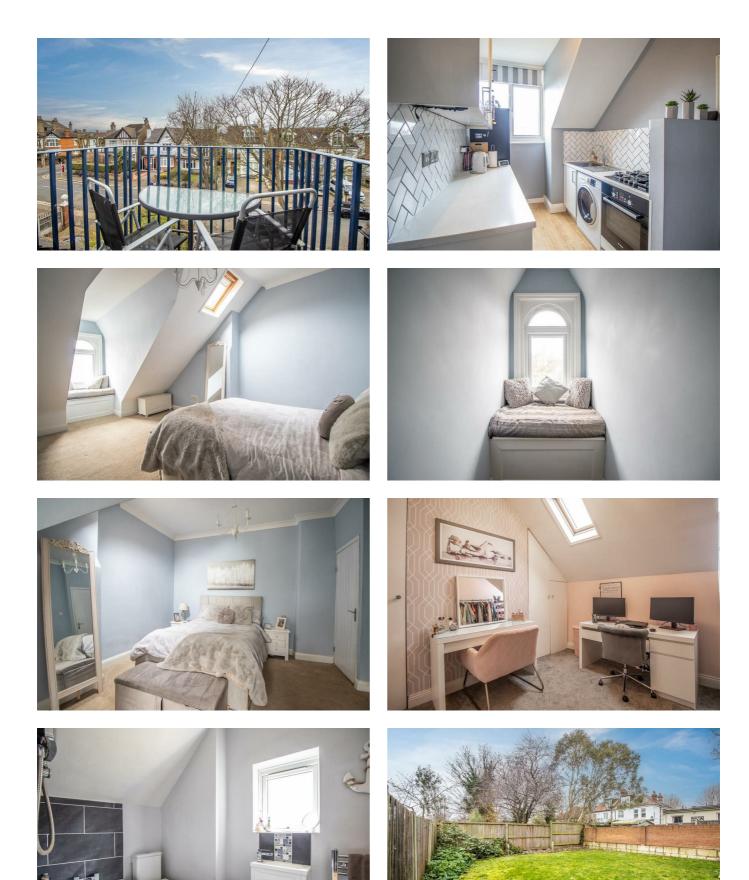

Internally the home has been presented in beautiful condition throughout. Both bedrooms are spacious doubles, with the master bedroom spanning in excess of 19' at it's longest point, whilst boasting a delightful window seat. The lounge is flooded with natural light and opens onto a delightful private balcony. Both the kitchen and bathroom have been presented to a high standard. The property benefits from a spacious communal garden, on road permit parking and a long lease. An internal viewing comes highly recommended.

#### Balcony

**Kitchen** 9'8 x 6'10

**Bedroom One** 19'6>14'10 x 11'7

**Bedroom Two** 11'1 × 10'1

**Bathroom** 8'6 x 5'8

**Agents Note** 

There is on street parking available for a nominal annual fee.