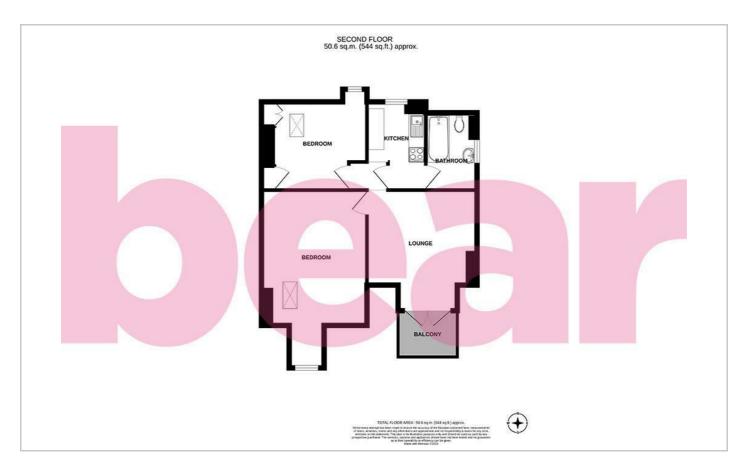

iful condition throughout. Both bedrooms are spacious doubles, with the master bedroom spanning in excess of 19' at it's longest point, whilst boasting a delightful window seat. The lounge is flooded with natural light and opens onto a delightful private balcony. Both the kitchen and bathroom have been presented to a high standard. The property benefits from a spacious communal garden, on road permit parking and a long lease. An internal viewing comes highly recommended.

#### **Two Bedroom Second Floor Flat**

#### **Entrance Hall**

**Lounge** 13'3>10'5 x 12'1

#### Balcony

**Kitchen** 9'8 x 6'10

**Bedroom One** 19'6>14'10 x 11'7

**Bedroom Two** 11'1 × 10'1

**Bathroom** 8'6 x 5'8

**Agents Note** 

There is on street parking available for a nominal annual fee.



### **Floor Plan**



## Area Map



## **Energy Efficiency Graph**



## Viewing

Please contact our Southend-on-Sea Office on 01702 811211 if you wish to arrange a viewing appointment for this property or require further information.

These particulars, whilst believed to be accurate are set out as a general outline only for guidance and do not constitute any part of an offer or contract. Intending purchasers should not rely on them as statements of representation of fact, but must satisfy themselves by inspection or otherwise as to their accuracy. No person in this firms employment has the authority to make or give any representation or warranty in respect of the property.

### 204 Woodgrange Drive, Southend-on-Sea, Essex, SSI 2SJ