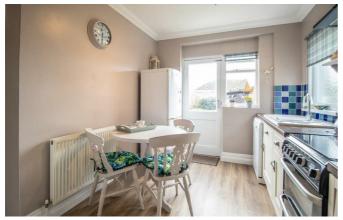

This well-loved bungalow is well presented throughout to offer a beautiful lounge, a good-sized kitchen/diner, two well-proportioned bedrooms and a three piece shower room. To the rear you will find a larger than average laid to lawn garden, whilst the front has potential for ample off-street parking, subject to a drop kerb being stalled.

### Kitchen/Diner

14'7>9'8 x 8'7>5'7