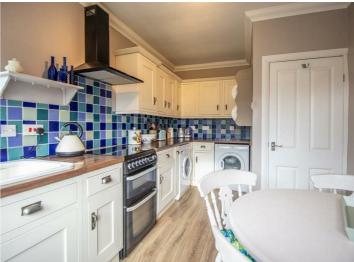

This well-loved bungalow is well presented throughout to offer a beautiful lounge, a good-sized kitchen/diner, two well-proportioned bedrooms and a three piece shower room. To the rear you will find a larger than average laid to lawn garden, whilst the front has potential for ample off-street parking, subject to a drop kerb being stalled.

### Kitchen/Diner

14'7>9'8 x 8'7>5'7