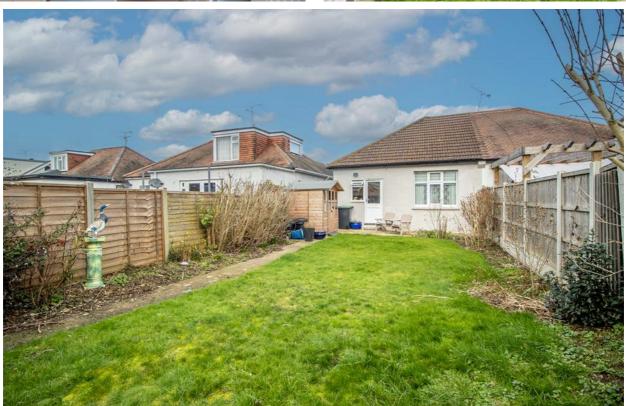

- Large Laid to Lawn Rear Garden
- Beautiful Bay-Fronted Lounge
- Double Glazing and Gas Central Heating
- Quiet yet Convenient Location
- After Schools

This well-loved bungalow is well presented throughout to offer a beautiful lounge, a good-sized kitchen/diner, two well-proportioned bedrooms and a three piece shower room. To the rear you will find a larger than average laid to lawn garden, whilst the front has potential for ample off-street parking, subject to a drop kerb being stalled.

#### Garden

**Potential for Off-Street Parking STPP** 