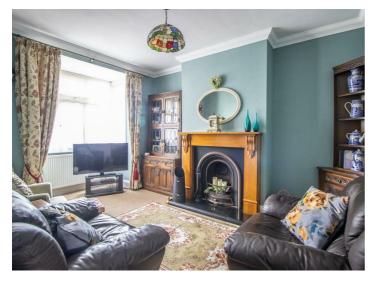

This well-loved bungalow is well presented throughout to offer a beautiful lounge, a good-sized kitchen/diner, two well-proportioned bedrooms and a three piece shower room. To the rear you will find a larger than average laid to lawn garden, whilst the front has potential for ample off-street parking, subject to a drop kerb being stalled.

#### **Entrance Hall**

**Lounge** 14'5>12'1 x 10'2