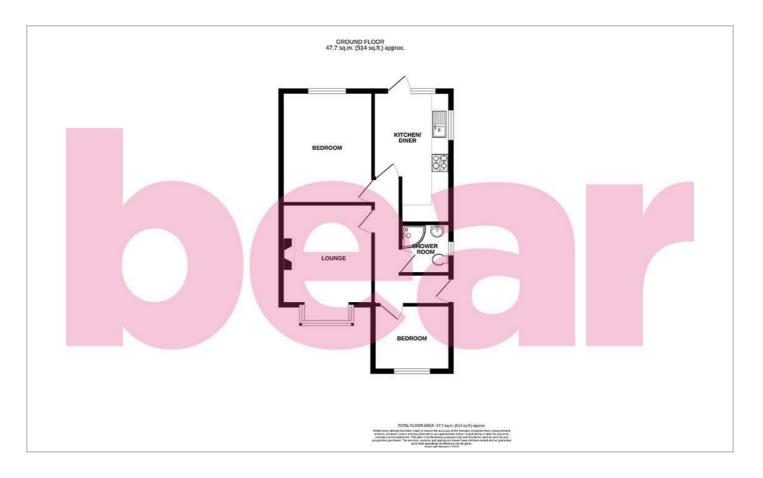

#### Floor Plan

#### **Entrance Hall**

**Lounge** 14'5>12'1 x 10'2

### Kitchen/Diner

14'7>9'8 x 8'7>5'7

#### **Bedroom One**

12'5 x 10'2

#### **Bedroom Two**

 $8'7 \times 7'4$ 

#### **Shower Room**

 $5'7 \times 5'7$ 