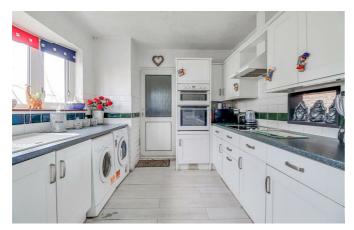

pen plan lounge/diner across the rear that spans the width of the property. A good-sized kitchen can also be found on the ground floor. To the first floor, you will find four well-proportioned bedrooms, a two piece bathroom and a WC, along with storage space. Externally, the rear offers a larger than average laid to lawn South facing garden. Further benefits include solar panels on the roof.

#### **Porch**

## **Entrance Hall**

 $13'4 \times 6'3$ 

## Lounge

15'6 x 13'3

#### **Dining Room**

 $11'4 \times 9'9$ 

### **Kitchen**

12′1 x 9′3

#### Landing

#### **Bedroom One**

15'8>13'9 x 11'8

## **Bedroom Two**

12'2 x 9'3

## **Bedroom Three**

12'2 x 6'3

#### **Bedroom Four**

9'1 x 8'1

#### **Bathroom**

5′5 x 4′9

WC

#### Garden

#### **Agents Notes**

Council Tax Band: B





















### Floor Plan







## Area Map



## Viewing

Please contact our Southend-on-Sea Office on 01702 811211 if you wish to arrange a viewing appointment for this property or require further information.

## **Energy Efficiency Graph**



These particulars, whilst believed to be accurate are set out as a general outline only for guidance and do not constitute any part of an offer or contract. Intending purchasers should not rely on them as statements of representation of fact, but must satisfy themselves by inspection or otherwise as to their accuracy. No person in this firms employment has the authority to make or give any representation or warranty in respect of the property.