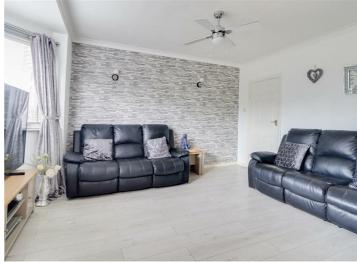

open plan lounge/diner across the rear that spans the width of the property. A good-sized kitchen can also be found on the ground floor. To the first floor, you will find four well-proportioned bedrooms, a two piece bathroom and a WC, along with storage space. Externally, the rear offers a larger than average laid to lawn South facing garden. Further benefits include solar panels on the roof.

#### **Porch**

## **Entrance Hall**

 $13'4 \times 6'3$ 

## Lounge

15'6 x 13'3

#### **Dining Room**

 $11'4 \times 9'9$ 

### **Kitchen**

12′1 x 9′3

#### Landing

#### **Bedroom One**

15'8>13'9 x 11'8

## **Bedroom Two**

12'2 x 9'3

## **Bedroom Three**

12'2 x 6'3

#### **Bedroom Four**

9'1 x 8'1

#### **Bathroom**

5′5 x 4′9

WC

#### Garden

#### **Agents Notes**

Council Tax Band: B





















### Floor Plan







## Area Map



## Viewing

Please contact our Southend-on-Sea Office on 01702 811211 if you wish to arrange a viewing appointment for this property or require further information.

## **Energy Efficiency Graph**



These particulars, whilst believed to be accurate are set out as a general outline only for guidance and do not constitute any part of an offer or contract. Intending purchasers should not rely on them as statements of representation of fact, but must satisfy themselves by inspection or otherwise as to their accuracy. No person in this firms employment has the authority to make or give any representation or warranty in respect of the property.