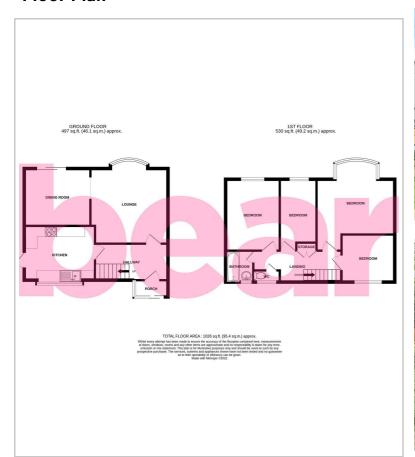

rear that spans the width of the property. A good-sized kitchen can also be found on the ground floor. To the first floor, you will find four well-proportioned bedrooms, a two piece bathroom and a WC, along with storage space. Externally, the rear offers a larger than average laid to lawn South facing garden. Further benefits include solar panels on the roof.

#### **Porch**

## **Entrance Hall**

 $13'4 \times 6'3$ 

## Lounge

15'6 x 13'3

#### **Dining Room**

 $11'4 \times 9'9$ 

### **Kitchen**

12′1 x 9′3

#### Landing

#### **Bedroom One**

15'8>13'9 x 11'8

## **Bedroom Two**

12'2 x 9'3

## **Bedroom Three**

12'2 x 6'3

#### **Bedroom Four**

9'1 x 8'1

#### **Bathroom**

5′5 x 4′9

WC

#### Garden

#### **Agents Notes**

Council Tax Band: B





















### Floor Plan







## Area Map



## Viewing

Please contact our Southend-on-Sea Office on 01702 811211 if you wish to arrange a viewing appointment for this property or require further information.

## **Energy Efficiency Graph**



These particulars, whilst believed to be accurate are set out as a general outline only for guidance and do not constitute any part of an offer or contract. Intending purchasers should not rely on them as statements of representation of fact, but must satisfy themselves by inspection or otherwise as to their accuracy. No person in this firms employment has the authority to make or give any representation or warranty in respect of the property.