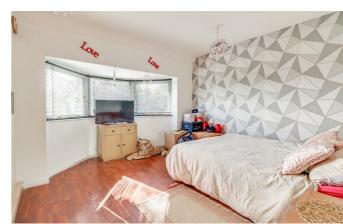

#### **Bedroom One**

15'8>13'9 x 11'8

## **Bedroom Two**

12'2 x 9'3

## **Bedroom Three**

12'2 x 6'3

#### **Bedroom Four**

9'1 x 8'1