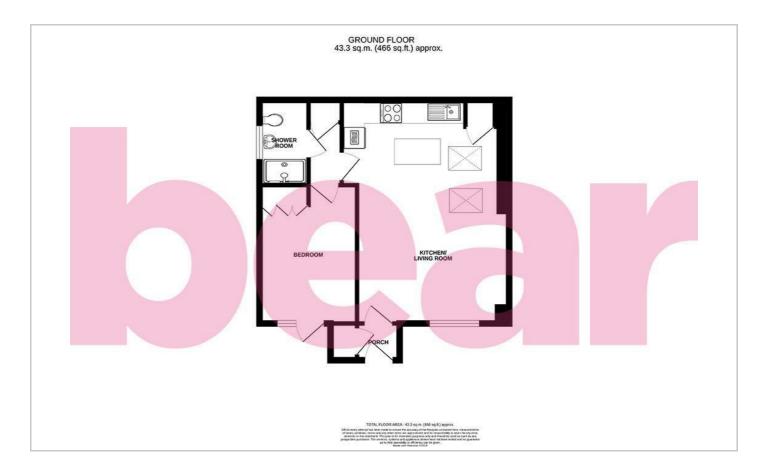

#### **One Bedroom Bungalow**

**Porch** 

Kitchen/Living Room  $20'2 \times 13'9$ 

**Bedroom** 12'6 × 8'10

**Shower Room** 

Storage

**Communal Garden** 

**Communal Parking** 

#### Floor Plan