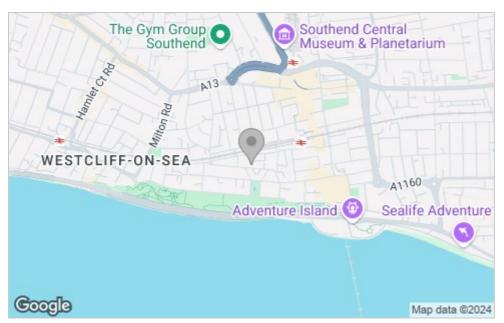

Cambridge Road is just a stones throw away from the city centre to offer ideal access to bus links, two major train lines and amenities. The picturesque seafront is close to hand, as well as local parks and the bowling green. The property is ideally situated in the Clifftown Conservation Area.

### Area Map