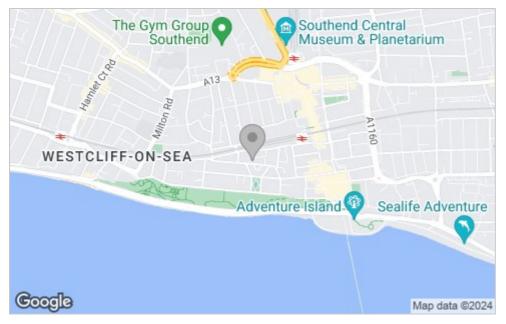

Cambridge Road is just a stones throw away from the city centre to offer ideal access to bus links, two major train lines and amenities. The picturesque seafront is close to hand, as well as local parks and the bowling green. The property is ideally situated in the Clifftown Conservation Area.

### Area Map