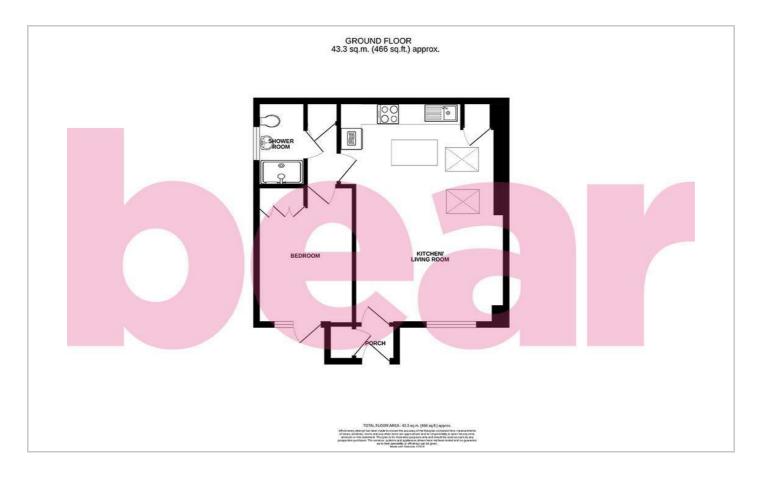

#### **One Bedroom Bungalow**

**Porch** 

**Kitchen/Living Room** 20'2 × 13'9

**Bedroom** 12'6 × 8'10

**Shower Room** 

Storage

**Communal Garden** 

**Communal Parking** 

#### Floor Plan