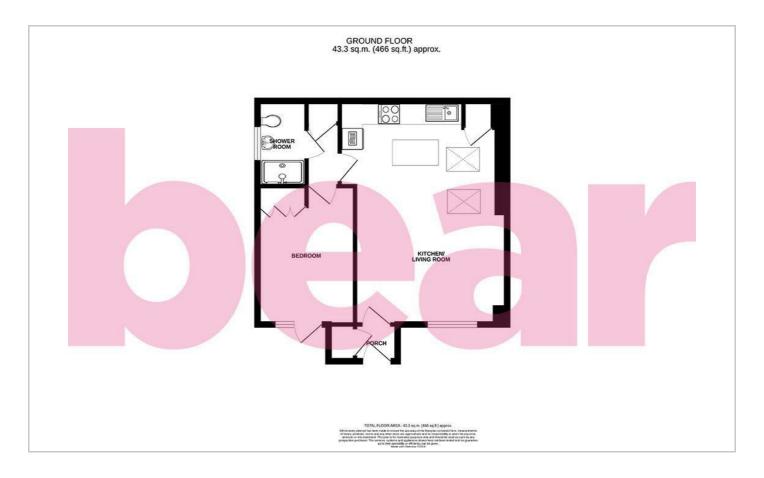

#### **One Bedroom Bungalow**

**Porch** 

**Kitchen/Living Room** 20'2 × 13'9

**Bedroom** 12'6 × 8'10

**Shower Room** 

Storage

**Communal Garden** 

**Communal Parking** 

#### Floor Plan