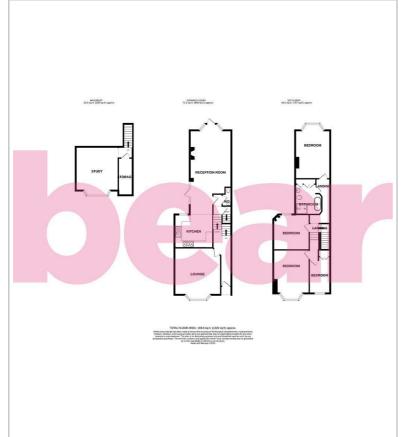

#### Four Bedroom Townhouse

**Entrance Hall** 

Lounge

**Reception Room** 23'9 × 10'10

Kitchen

10'11 x 10'6

wc

**Basement Level** 

**Study/Bedroom Five** 15'2 × 12'9

Storage

**First Floor Landing** 

**Bedroom One** 17'6>10'2 × 11'0

**Bedroom Two** 15'8>12'6 x 10'8

**Bedroom Three** 11'3 × 11'1

**Bedroom Four** 10'3>9'2 × 6'7

 $\begin{array}{c} \textbf{Bathroom} \\ 9'6 \times 6'6 \end{array}$ 

Large Original Storage Room

Private South Facing Garden

Off-Street Parking

#### **Floor Plan**