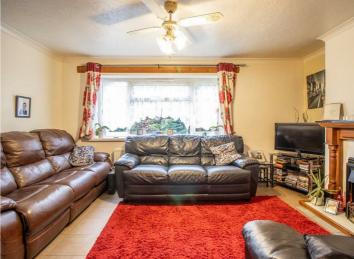

### **Two Bedroom First Floor Flat**

**Entrance Hall** 

**Lounge/Diner** 14'9 x 11'10

**Kitchen** 8'11 x 7'7

**Bedroom One** 13'9 × 8'10

**Bedroom Two** 9'10 x 8'11

Three Piece Bathroom  $10'10 \times 5'7$ 