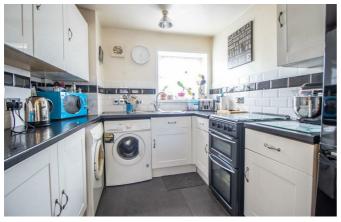

### **Two Bedroom First Floor Flat**

**Entrance Hall** 

**Lounge/Diner** 14'9 x 11'10

**Kitchen** 8'11 x 7'7

**Bedroom One** 13'9 × 8'10

**Bedroom Two** 9'10 x 8'11

Three Piece Bathroom  $10'10 \times 5'7$ 