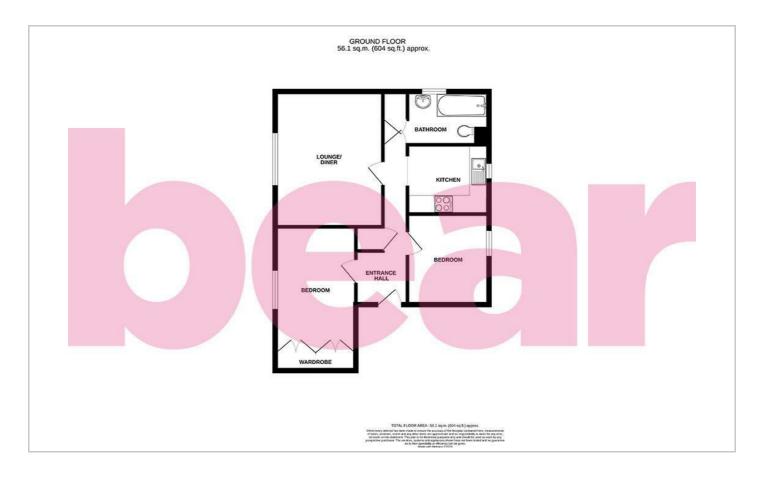

### **Two Bedroom First Floor Flat**

**Entrance Hall** 

**Lounge/Diner** 14'9 x 11'10

**Kitchen** 8'11 x 7'7

**Bedroom One** 13'9 × 8'10

**Bedroom Two** 9'10 x 8'11

Three Piece Bathroom  $10'10 \times 5'7$ 

### Floor Plan