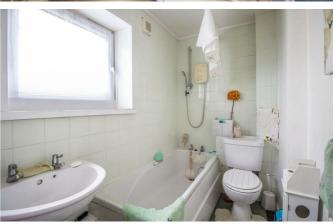

### **Two Bedroom First Floor Flat**

**Entrance Hall** 

**Lounge/Diner** 14'9 x 11'10

**Kitchen** 8'11 x 7'7

**Bedroom One** 13'9 × 8'10

**Bedroom Two** 9'10 x 8'11

Three Piece Bathroom  $10'10 \times 5'7$ 