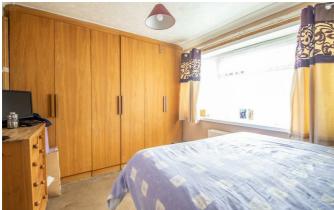

### **Two Bedroom First Floor Flat**

**Entrance Hall** 

**Lounge/Diner** 14'9 x 11'10

**Kitchen** 8'11 x 7'7

**Bedroom One** 13'9 × 8'10

**Bedroom Two** 9'10 x 8'11

Three Piece Bathroom  $10'10 \times 5'7$ 