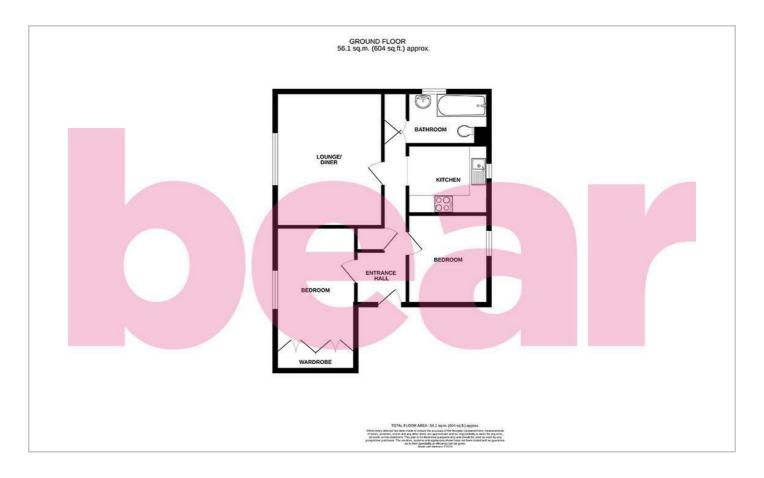

### **Two Bedroom First Floor Flat**

**Entrance Hall** 

**Lounge/Diner** 14'9 × 11'10

**Kitchen** 8'11 x 7'7

**Bedroom One** 

13'9 x 8'10

**Bedroom Two** 9'10 × 8'11

Three Piece Bathroom  $10/10 \times 5/7$ 

### Floor Plan