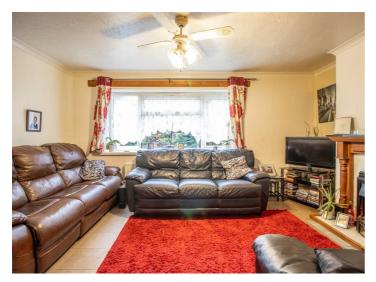

The flat is located on the first floor and features a spacious lounge/diner, well-equipped kitchen, two bedrooms and a three piece bathroom. Storage is also conveniently accessible within the accommodation. Residents have access to a communal garden as well as communal parking.

### **Two Bedroom First Floor Flat**

**Entrance Hall** 

**Lounge/Diner** 14'9 × 11'10

**Kitchen** 8'11 x 7'7

**Bedroom One** 

13'9 x 8'10

**Bedroom Two** 9'10 × 8'11

Three Piece Bathroom  $10/10 \times 5/7$ 