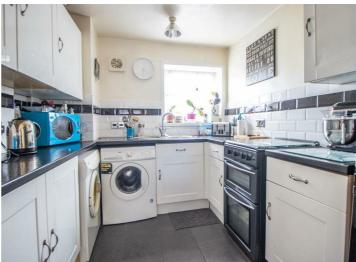

- First Floor Flat
- Well-Equipped Kitchen
- Two Bedrooms
- Residents Parking
- Gas Central Heating
- SpaciousLounge/Diner
- Three Piece Bathroom
- Communal Garden
- Double Glazing
- Access to Bus Links and Rochford Train Station

The flat is located on the first floor and features a spacious lounge/diner, well-equipped kitchen, two bedrooms and a three piece bathroom. Storage is also conveniently accessible within the accommodation. Residents have access to a communal garden as well as communal parking.