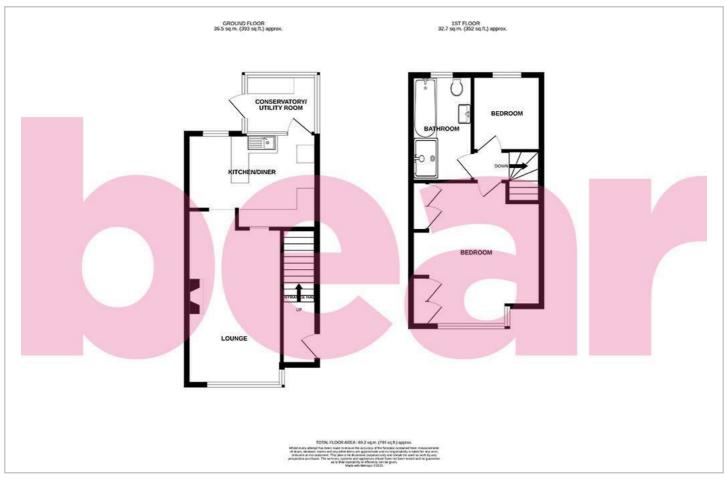

# **Colchester Road**





## **Description**

Two bedroom semi-detached house in a quiet residential road in Southend-on-Sea. Boasts a versatile conservatory/utility room, a kitchen/diner and a four piece bathroom, as well as a generous garden. Positioned close to the A127, schools, amenities and travel links. Guide Price £275,000-£300,000.

- Semi-Detached House
- Kitchen/Diner
- Two Bedrooms
- Generous Garden
- Gas Central Heating
- Bay Fronted Lounge
- Versatile Conservatoy/Utility Room
- Four Piece Bathroom
- Double Glazing



## Southend-on-Sea











#### Floor Plan



### Area Map



## Viewing

Please contact our Southend-on-Sea Office on 01702 811211 if you wish to arrange a viewing appointment for this property or require further information.

## **Energy Efficiency Graph**



These particulars, whilst believed to be accurate are set out as a general outline only for guidance and do not constitute any part of an offer or contract. Intending purchasers should not rely on them as statements of representation of fact, but must satisfy themselves by inspection or otherwise as to their accuracy. No person in this firms employment has the authority to make or give any representation or warranty in respect of the property.