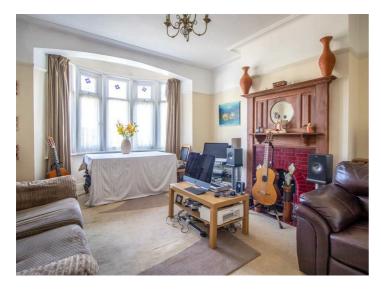

Internally, the lounge is a standout feature of this flat, boasting a bay window that allows plenty of natural light to flood the room. It offers a warm and inviting atmosphere, with a feature fireplace as a focal point, providing a cozy ambiance for relaxation and entertaining. The kitchen is well-appointed and offers an inner hallway that leads to a contemporary three piece bathroom suite. The flat includes a comfortable double bedroom with enough room for bedroom furniture and storage, as well as further storage in the entrance hall. A highlight of this ground floor flat is the spacious rear garden. It provides an outdoor oasis where you can relax, garden, or entertain guests. The garden offers plenty of potential for landscaping and outdoor activities.