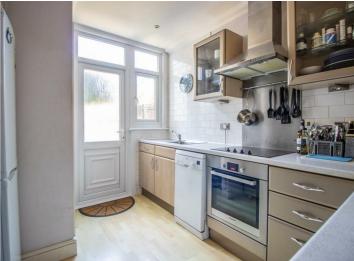

Internally, the lounge is a standout feature of this flat, boasting a bay window that allows plenty of natural light to flood the room. It offers a warm and inviting atmosphere, with a feature fireplace as a focal point, providing a cozy ambiance for relaxation and entertaining. The kitchen is well-appointed and offers an inner hallway that leads to a contemporary three piece bathroom suite. The flat includes a comfortable double bedroom with enough room for bedroom furniture and storage, as well as further storage in the entrance hall. A highlight of this ground floor flat is the spacious rear garden. It provides an outdoor oasis where you can relax, garden, or entertain guests. The garden offers plenty of potential for landscaping and outdoor activities.