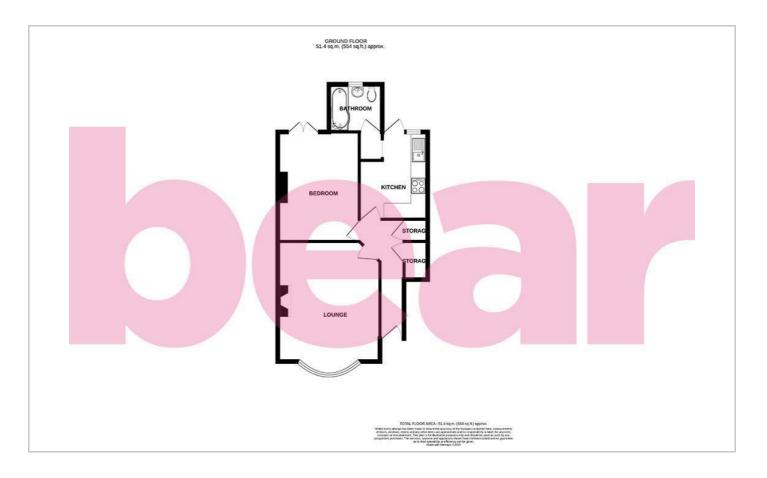

### Floor Plan

#### **Entrance Hall**

Lounge

16'7 x 13'0

Kitchen

11'1 x 8'8

**Inner Hallway** 

**Bathroom** 

6'9 x 6'1

**Bedroom** 

13'11 × 10'4

Storage Garden