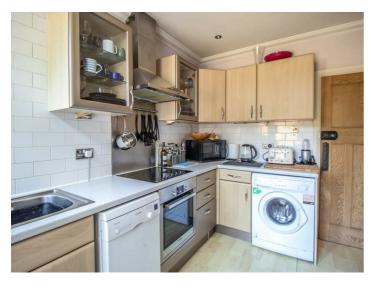

Internally, the lounge is a standout feature of this flat, boasting a bay window that allows plenty of natural light to flood the room. It offers a warm and inviting atmosphere, with a feature fireplace as a focal point, providing a cozy ambiance for relaxation and entertaining. The kitchen is well-appointed and offers an inner hallway that leads to a contemporary three piece bathroom suite. The flat includes a comfortable double bedroom with enough room for bedroom furniture and storage, as well as further storage in the entrance hall. A highlight of this ground floor flat is the spacious rear garden. It provides an outdoor oasis where you can relax, garden, or entertain guests. The garden offers plenty of potential for landscaping and outdoor activities.