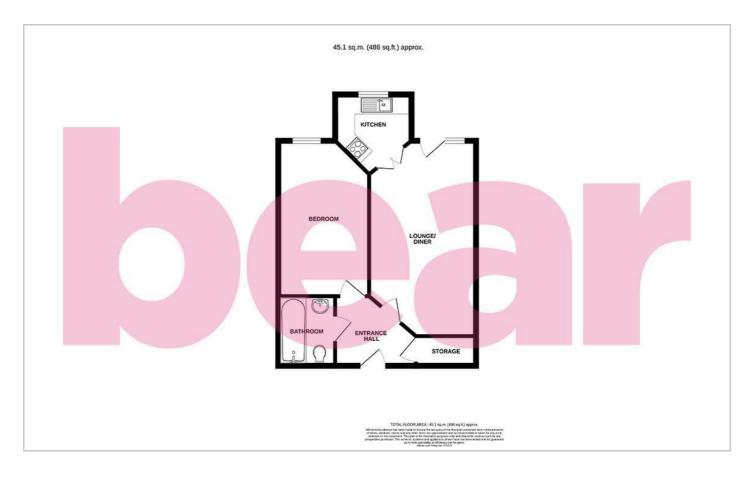

### **Floor Plan**

# **Station Road**

The accommodation features an open plan lounge/diner with direct access onto the beautiful communal garden, fitted kitchen, one double bedroom and a modern shower room/w.c. One of the standout features of this retirement flat is the availability of communal amenities, including communal parking, ensuring hassle-free parking for residents and their guests., as well as well-maintained gardens that provide a pleasant outdoor space for relaxation and leisurely strolls. For social interaction and gatherings, the complex offers a communal lounge where residents can meet and socialize with their neighbours, serving a welcoming space for building a sense of community within. Furthermore, the flat provides laundry facilities, which is a practical and convenient addition for residents.

#### **Entrance Hallway**

11′4 x 6′9 max

Secure entry phone system, coving to ceiling edge, large built-in storage/airing cupboard and doors to:

#### 20'3 x 10'7

Coving to ceiling edge, two wall lights, storage heater, double glazed window and door to the front opening onto communal gardens, Adam style fireplace with electric fire and marble hearth and double glazed doors to:

#### Kitchen

8′1 x 7′6

Coving to ceiling edge, part tiled wall surround, electric heater, double glazed window to the front aspect, wall and base level units with rolled edge worktops, inset stainless steel sink, four ring electric hob with an extractor fan above, built-in oven and space for a fridge/freezer.

#### **Double Bedroom**

15'86 x 9'2 Coving to ceiling edge, double glazed window to the front aspect, two wall lights and a storage heater.

#### Modern Shower Room/w.c

A luxury white suite comprises a large walk in tiled shower enclosure, sink unit with mixer tap and storage cupboards under, w.c., extractor fan and vinyl flooring.