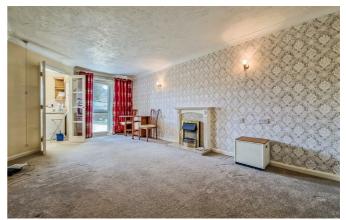

#### Lounge/Diner

#### 20'3 x 10'7

Coving to ceiling edge, two wall lights, storage heater, double glazed window and door to the front opening onto communal gardens, Adam style fireplace with electric fire and marble hearth and double glazed doors to: