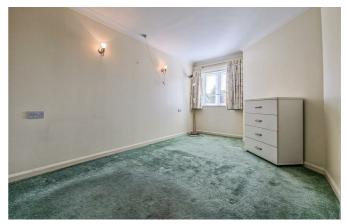

#### **Double Bedroom**

15'86 x 9'2 Coving to ceiling edge, double glazed window to the front aspect, two wall lights and a storage heater.