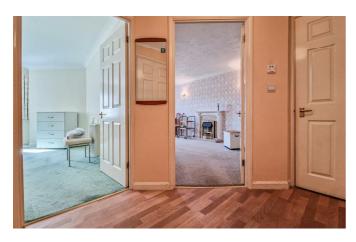

#### **Entrance Hallway**

11′4 x 6′9 max

Secure entry phone system, coving to ceiling edge, large built-in storage/airing cupboard and doors to:

#### **Double Bedroom**

15'86 x 9'2 Coving to ceiling edge, double glazed window to the front aspect, two wall lights and a storage heater.