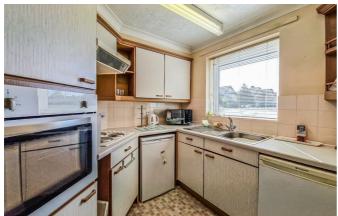

#### Kitchen

8′1 x 7′6

Coving to ceiling edge, part tiled wall surround, electric heater, double glazed window to the front aspect, wall and base level units with rolled edge worktops, inset stainless steel sink, four ring electric hob with an extractor fan above, built-in oven and space for a fridge/freezer.