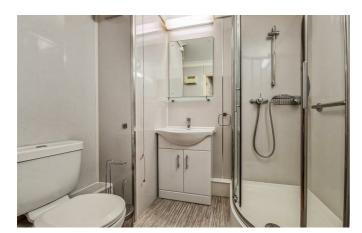

#### Modern Shower Room/w.c

A luxury white suite comprises a large walk in tiled shower enclosure, sink unit with mixer tap and storage cupboards under, w.c., extractor fan and vinyl flooring.