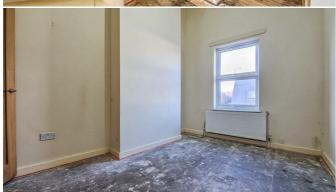

#### Bedroom Two

Smooth high ceilings, double glazed window to the rear aspect, double radiator,

#### **Bedroom Three**

Smooth ceiling, double radiator, double glazed french doors leading onto the roof terrace.

#### **Bedroom Four**

Smooth ceilings with inset downlighters, double radiator, double glazed windows to the rear aspect, double glazed bi-folding doors to the rear aspect leading onto the contemporary balcony offering panoramic sea views towards Southend pier and Kent Country Coast Line.