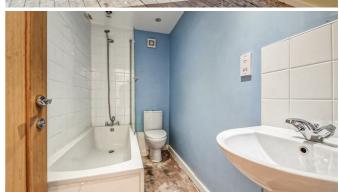

#### Bathroom Smooth ceilings

Smooth ceilings, white suite comprises a sink unit with splashback tiling, shaver point, w/c, panelled bath with mixer taps and shower attachments, chrome heated towel rail.