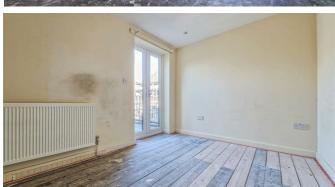

### Bedroom One

Smooth ceilings with inset downlighters, double glazed bi-folding doors to the front aspect, which offers panoramic sea views, double radiator.

#### **Bedroom Four**

Smooth ceilings with inset downlighters, double radiator, double glazed windows to the rear aspect, double glazed bi-folding doors to the rear aspect leading onto the contemporary balcony offering panoramic sea views towards Southend pier and Kent Country Coast Line.