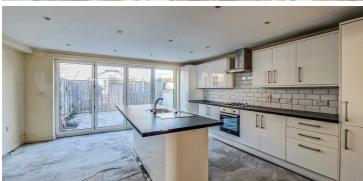

### Kitchen/Breakfast Room

Smooth ceilings, double glazed bi-folding doors overlooking and leading out onto the rear, double radiator, kitchen comprises a range of base and wall level storage units complemented with rolled edge worktops, separate island with inset sink unit, space for utility appliances, a integrated four ring gas hob with built in oven under, extractor hood above, wall mounted enclosed boiler.