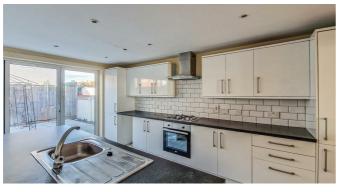

### Kitchen/Breakfast Room

Smooth ceilings, double glazed bi-folding doors overlooking and leading out onto the rear, double radiator, kitchen comprises a range of base and wall level storage units complemented with rolled edge worktops, separate island with inset sink unit, space for utility appliances, a integrated four ring gas hob with built in oven under, extractor hood above, wall mounted enclosed boiler.