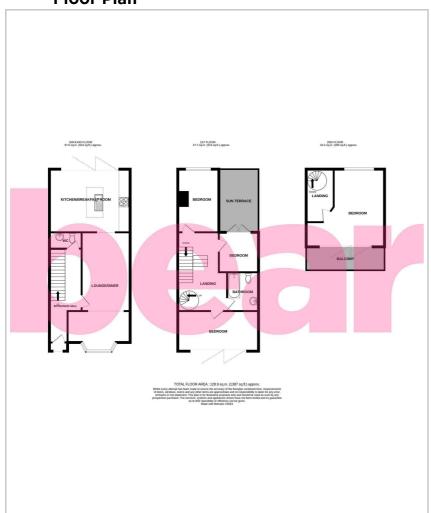

uble glazed window to the rear aspect, double radiator,

#### **Bedroom Three**

Smooth ceiling, double radiator, double glazed french doors leading onto the roof terrace.

#### Bathroom Smooth ceilings

Smooth ceilings, white suite comprises a sink unit with splashback tiling, shaver point, w/c, panelled bath with mixer taps and shower attachments, chrome heated towel rail.

#### Second Floor Landing

Smooth ceiling, large eve's storage cupboards, quality doors:

#### **Bedroom Four**

Smooth ceilings with inset downlighters, double radiator, double glazed windows to the rear aspect, double glazed bi-folding doors to the rear aspect leading onto the contemporary balcony offering panoramic sea views towards Southend pier and Kent Country Coast Line.





















## **Floor Plan**









## Area Map



## **Viewing**

Please contact our Southend-on-Sea Office on 01702 811211 if you wish to arrange a viewing appointment for this property or require further information.

## **Energy Efficiency Graph**



These particulars, whilst believed to be accurate are set out as a general outline only for guidance and do not constitute any part of an offer or contract. Intending purchasers should not rely on them as statements of representation of fact, but must satisfy themselves by inspection or otherwise as to their accuracy. No person in this firms employment has the authority to make or give any representation or warranty in respect of the property.