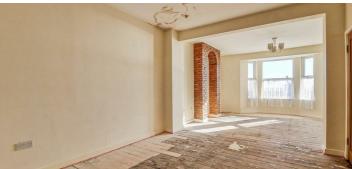

#### **Living/Dining Room**

Smooth high ceilings, double glazed bay window to the front aspect with incredible sea views, two double radiators, feature exposed brick arch, open access onto the kitchen breakfast room.