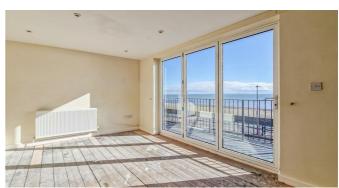

#### **Living/Dining Room**

Smooth high ceilings, double glazed bay window to the front aspect with incredible sea views, two double radiators, feature exposed brick arch, open access onto the kitchen breakfast room.

### Bedroom One

Smooth ceilings with inset downlighters, double glazed bi-folding doors to the front aspect, which offers panoramic sea views, double radiator.