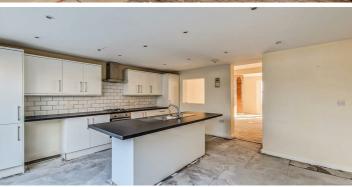

### Kitchen/Breakfast Room

Smooth ceilings, double glazed bi-folding doors overlooking and leading out onto the rear, double radiator, kitchen comprises a range of base and wall level storage units complemented with rolled edge worktops, separate island with inset sink unit, space for utility appliances, a integrated four ring gas hob with built in oven under, extractor hood above, wall mounted enclosed boiler.