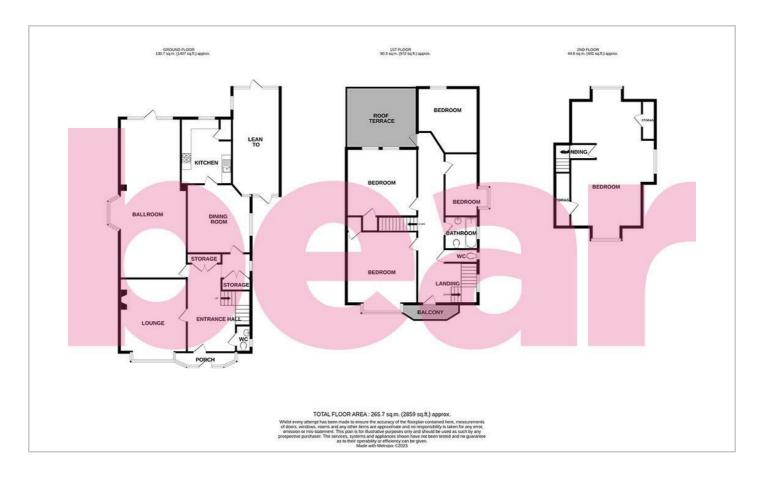

#### Floor Plan

#### **Five Bedroom Detached House**

**Porch** 

**Entrance Hall** 

Lounge 16'4 x 13'5

**Ballroom** 31'10 x 13'5

**Dining Room** 

13'8 x 12'9

Kitchen

13'1 x 10'2

Lean to 21′5 x 9′7

First Floor Landing

**Bedroom Two** 

16'1 x 14'1

**Bedroom Three** 14'1 x 13'6

**Bedroom Four** 

12'11 x 10'3

**Bedroom Five** 

11'1 x 9'2>6'5

**Three Piece Bathroom** 6′8 x 6′6

wc

6'6 x 2'8

Balconv

**Roof Terrace** 

**Second Floor Landing** 

**Bedroom One** 25'2 x 17"

Storage

Garden

Off-Street Parking

Garage