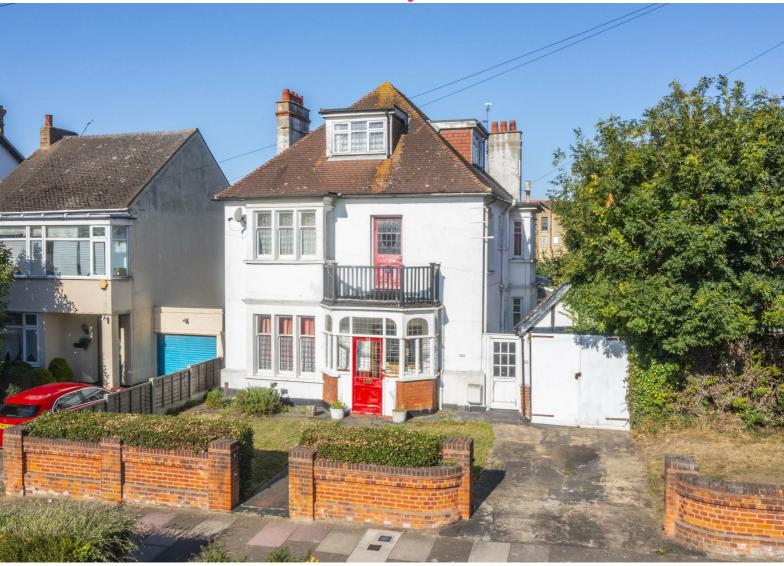

# **Ditton Court Road**

Westcliff-on-Sea £750,000

- Detached House with No Onward Chain (2859 Square Feet)
- Sizeable Ballroom plus a Bay Fronted Lounge and a Dining Room
- Original Stained Glass Windows, High Ceilings & Parquet Flooring
- Five Sizeable Bedrooms
  Gas Central Heating With Multiple Walk in Cupboards
- Spacious Garden, Off-Street Parking and a Garage

## **Ditton Court Road**

Bear Estate Agents are thrilled to bring to the market with no onward chain, this incredibly spacious, detached family home with accommodation over three floors. Internally, the property offers endless potential and accommodates a bay fronted lounge, an extensive ballroom, a generous dining room, a kitchen, lean to and WC. There is also ample storage space and an internal lobby. On the first floor, you will find four well-proportioned bedrooms, a three piece bathroom and a WC, as well as a front facing balcony and roof terrace to the rear. The master bedroom can be found on the second floor, offering further storage space. The rear boasts a large laid to lawn garden with side access to the spacious front garden, driveway ,garage and an additional lawn to the side.

Ditton Court Road is a central location for commuters, offering convenient access to Westcliff Train Station, bus links and London Road. There are well-regarded amenities just minutes away, whilst excellent schools are close by. The area also offers a picturesque seafront, two local theatres and popular parks.