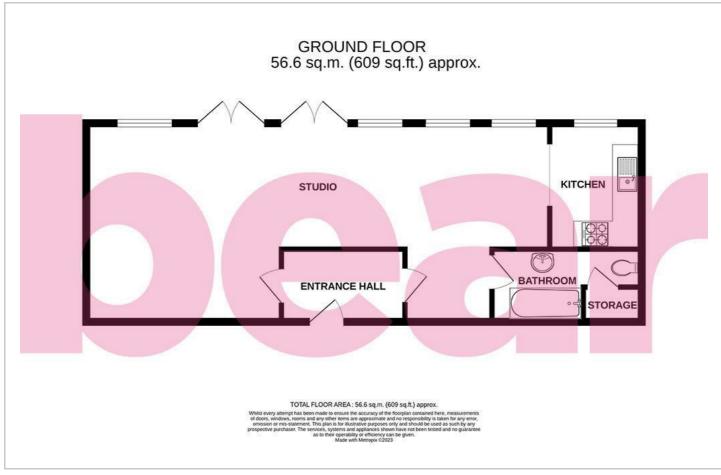

### Description

\* OFFERED WITH NO ONWARD CHAIN \* -Deceptively spacious, executive studio apartment, positioned in a wonderful City Centre location to offer fantastic travel links into London, shops, restaurants and much more! Boasting a long lease and well presented interiors. Also within easy reach of Southend Seafront.

- Executive studio apartment
- Long lease
- Deceptively spacious accommodation
- Fantastic City Centre location
- Close to shops and eateries
- Offered with no onward chain
- Well presented interiors
- Double Glazing
- Walking distance of multiple train stations for access to London
- Easy reach of Southend bus station