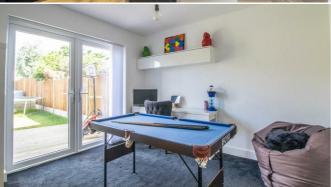

is a large laid to lawn rear garden that houses an external office/cinema/games room, whilst the front boasts plenty of off-street parking space. No expense has been spared by the current owner in creating a truly special family home. All room benefit from data points, whilst the home also has Nest central heating. The cinema room also boasts internet. The property has been completely renovated, boasting new windows and doors, a complete re-wire and re-plastering.

#### Entrance Hall

Lounge 14'3 x 11'1

Dining Room

### Kitchen/Breakfast Room

18'9 x 13'4

Bedroom Four/Office 11'1 x 9'3

#### wc

Landing

#### Bedroom One

11'1 x 11'0

Bedroom Two 11'0 x 10'10

Bedroom Three

8'1 x 7'2

Four Piece Bathroom

#### Garden

Office/Cinema/Games Room 14'5 x 9'2

Off-Street Parking









R











### **Floor Plan**









## Area Map



## Energy Efficiency Graph



## Viewing

Please contact our Southend-on-Sea Office on 01702 811211 if you wish to arrange a viewing appointment for this property or require further information.

These particulars, whilst believed to be accurate are set out as a general outline only for guidance and do not constitute any part of an offer or contract. Intending purchasers should not rely on them as statements of representation of fact, but must satisfy themselves by inspection or otherwise as to their accuracy. No person in this firms employment has the authority to make or give any representation or warranty in respect of the property.