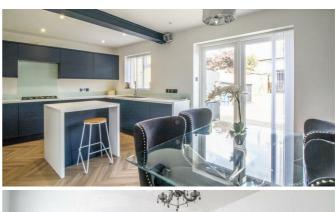

#### Entrance Hall

Lounge 14'3 x 11'1

Dining Room

### Kitchen/Breakfast Room

18'9 x 13'4

Bedroom Four/Office 11'1 x 9'3