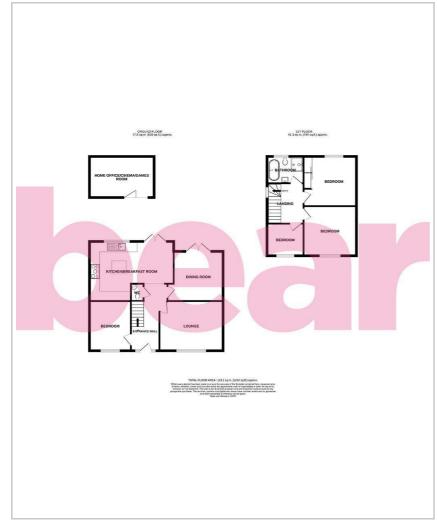

garden that houses an external office/cinema/games room, whilst the front boasts plenty of off-street parking space. No expense has been spared by the current owner in creating a truly special family home. All room benefit from data points, whilst the home also has Nest central heating. The cinema room also boasts internet. The property has been completely renovated, boasting new windows and doors, a complete re-wire and re-plastering.

#### Entrance Hall

Lounge 14'3 x 11'1

Dining Room

### Kitchen/Breakfast Room

18'9 x 13'4

Bedroom Four/Office 11'1 x 9'3

#### wc

Landing

#### Bedroom One

11'1 x 11'0

Bedroom Two 11'0 x 10'10

Bedroom Three

8'1 x 7'2

Four Piece Bathroom

#### Garden

Office/Cinema/Games Room 14'5 x 9'2

Off-Street Parking









R











### **Floor Plan**









## Area Map



## Energy Efficiency Graph



## Viewing

Please contact our Southend-on-Sea Office on 01702 811211 if you wish to arrange a viewing appointment for this property or require further information.

These particulars, whilst believed to be accurate are set out as a general outline only for guidance and do not constitute any part of an offer or contract. Intending purchasers should not rely on them as statements of representation of fact, but must satisfy themselves by inspection or otherwise as to their accuracy. No person in this firms employment has the authority to make or give any representation or warranty in respect of the property.