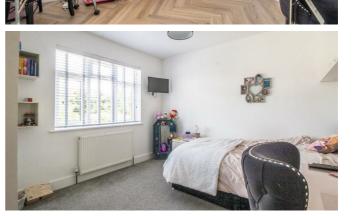

#### Bedroom One

11'1 x 11'0

Bedroom Two 11'0 x 10'10

Bedroom Three

8'1 x 7'2

Four Piece Bathroom