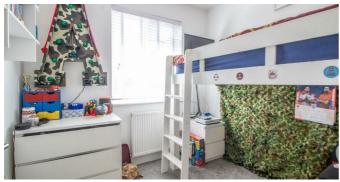

#### Bedroom One

11'1 x 11'0

Bedroom Two 11'0 x 10'10

Bedroom Three

8'1 x 7'2

Four Piece Bathroom