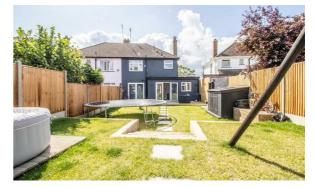

This well-loved family home has been presented to a incredible standard throughout and boasts ample living space. Internally, the ground floor accommodates a spacious lounge to the front with a generous dining room to the rear, there is also a sizeable, open plan kitchen/breakfast room, a WC and a fourth bedroom/home office. Upstairs, the first floor offers three bedrooms and a four piece bathroom. To the rear, there is a large laid to lawn rear garden that houses an external office/cinema/games room, whilst the front boasts plenty of off-street parking space. No expense has been spared by the current owner in creating a truly special family home. All room benefit from data points, whilst the home also has Nest central heating. The cinema room also boasts internet. The property has been completely renovated, boasting new windows and doors, a complete re-wire and re-plastering.

#### Garden

Office/Cinema/Games Room 14'5 x 9'2

Off-Street Parking

R