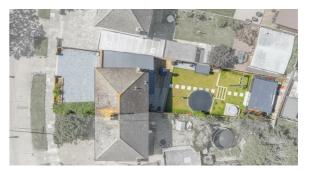

\* £500.000 - £525.000 \* Versatile three/four bedroom semidetached house located on a well regarded and quiet residential road in Southend-on-Sea within easy reach of amenities, schools and travel connections. Beautifully presented throughout with ample living space, plenty of offstreet parking, a large rear garden and an external office/cinema/games room.

This well-loved family home has been presented to a incredible standard throughout and boasts ample living space. Internally, the ground floor accommodates a spacious lounge to the front with a generous dining room to the rear, there is also a sizeable, open plan kitchen/breakfast room, a WC and a fourth bedroom/home office. Upstairs, the first floor offers three bedrooms and a four piece bathroom. To the rear, there is a large laid to lawn rear garden that houses an external office/cinema/games room, whilst the front boasts plenty of off-street parking space. No expense has been spared by the current owner in creating a truly special family home. All room benefit from data points, whilst the home also has Nest central heating. The cinema room also boasts internet. The property has been completely renovated, boasting new windows and doors, a complete re-wire and re-plastering.

#### Garden

Office/Cinema/Games Room 14'5 x 9'2

Off-Street Parking

R