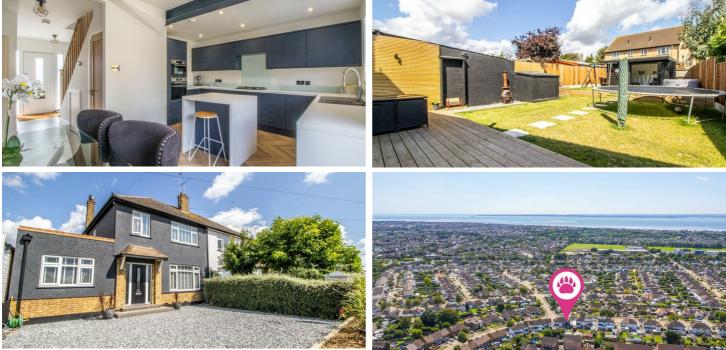

This well-loved family home has been presented to a incredible standard throughout and boasts ample living space. Internally, the ground floor accommodates a spacious lounge to the front with a generous dining room to the rear, there is also a sizeable, open plan kitchen/breakfast room, a WC and a fourth bedroom/home office. Upstairs, the first floor offers three bedrooms and a four piece bathroom. To the rear, there is a large laid to lawn rear garden that houses an external office/cinema/games room, whilst the front boasts plenty of off-street parking space. No expense has been spared by the current owner in creating a truly special family home. All room benefit from data points, whilst the home also has Nest central heating. The cinema room also boasts internet. The property has been completely renovated, boasting new windows and doors, a complete re-wire and re-plastering.

#### Garden

Office/Cinema/Games Room 14'5 x 9'2

Off-Street Parking

R