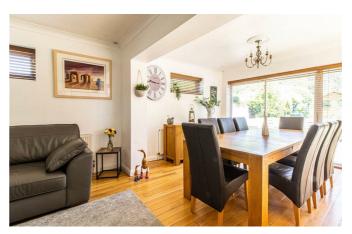

# **Springwater Road**

Internally the property is sizeable and versatile. Accessed via a secure entrance porch, the accommodation is accessed via a large entrance hallway. The main living spaces comes in the form of a generous lounge, with double doors opening into a substantial dining area with two sets of patio doors opening into the rear garden. In total the lounge/diner stretches a substantial 45' in length. A well presented kitchen and larger than average WC are also present on the ground-floor, as is a generous and versatile third reception room, which is currently utilised as a home office. Stairs to the first-floor lead to four good sized double bedrooms, alongside a stylish family bathroom. Both bedroom one and two benefit from en-suite bathrooms. Externally the home benefits from a large rear garden and ample off-street parking to the front of the home. An internal viewing comes highly recommended.

## **Dining Room**

21'1 × 11'11