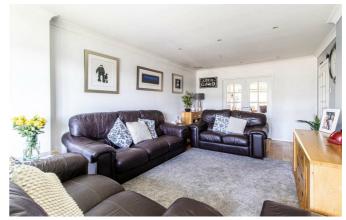

# **Springwater Road**

Internally the property is sizeable and versatile. Accessed via a secure entrance porch, the accommodation is accessed via a large entrance hallway. The main living spaces comes in the form of a generous lounge, with double doors opening into a substantial dining area with two sets of patio doors opening into the rear garden. In total the lounge/diner stretches a substantial 45' in length. A well presented kitchen and larger than average WC are also present on the ground-floor, as is a generous and versatile third reception room, which is currently utilised as a home office. Stairs to the first-floor lead to four good sized double bedrooms, alongside a stylish family bathroom. Both bedroom one and two benefit from en-suite bathrooms. Externally the home benefits from a large rear garden and ample off-street parking to the front of the home. An internal viewing comes highly recommended.

#### Lounge

24′3 x 11′11