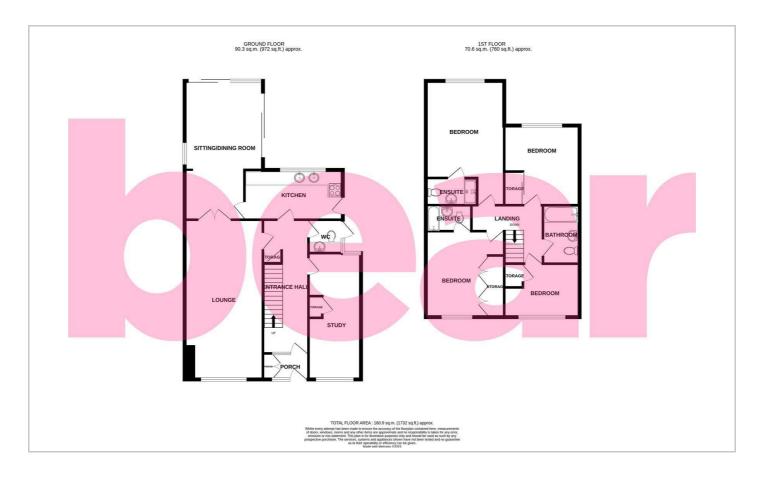

Stairs to the first-floor lead to four good sized double bedrooms, alongside a stylish family bathroom. Both bedroom one and two benefit from en-suite bathrooms. Externally the home benefits from a large rear garden and ample off-street parking to the front of the home. An internal viewing comes highly recommended.

#### **Entrance Hall**

#### Lounge

24′3 x 11′11

## **Dining Room**

21'1 × 11'11

#### Study

8'0 x 16'5

## Kitchen

11'5 x 12'6

## **Ground Floor W/C**

5'1 x 5'3

## **First Floor Landing**

### **Bedroom One**

13′1 x 11′11

## **En Suite One**

7′10 x 8′8

## **Bedroom Two**

12'8 x 20'5 (max)

## **En Suite Two**

 $4'2 \times 7'10$ 

## **Bedroom Three**

9'1 x 11'11

## **Bedroom Four**

8'0 x 11'5

#### **Bathroom**

5′7 x 8′5

Garden















## Floor Plan



## Area Map



## Viewing

Please contact our Southend-on-Sea Office on 01702 811211 if you wish to arrange a viewing appointment for this property or require further information.

# **Energy Efficiency Graph**



These particulars, whilst believed to be accurate are set out as a general outline only for guidance and do not constitute any part of an offer or contract. Intending purchasers should not rely on them as statements of representation of fact, but must satisfy themselves by inspection or otherwise as to their accuracy. No person in this firms employment has the authority to make or give any representation or warranty in respect of the property.