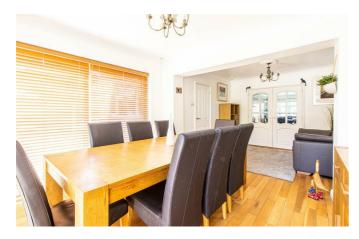

# **Springwater Road**

Internally the property is sizeable and versatile. Accessed via a secure entrance porch, the accommodation is accessed via a large entrance hallway. The main living spaces comes in the form of a generous lounge, with double doors opening into a substantial dining area with two sets of patio doors opening into the rear garden. In total the lounge/diner stretches a substantial 45' in length. A well presented kitchen and larger than average WC are also present on the ground-floor, as is a generous and versatile third reception room, which is currently utilised as a home office. Stairs to the first-floor lead to four good sized double bedrooms, alongside a stylish family bathroom. Both bedroom one and two benefit from en-suite bathrooms. Externally the home benefits from a large rear garden and ample off-street parking to the front of the home. An internal viewing comes highly recommended.

## **Dining Room**

21'1 × 11'11