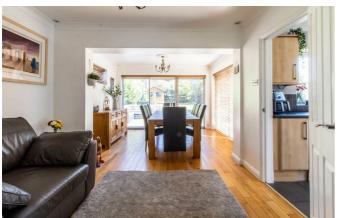

# **Springwater Road**

Internally the property is sizeable and versatile. Accessed via a secure entrance porch, the accommodation is accessed via a large entrance hallway. The main living spaces comes in the form of a generous lounge, with double doors opening into a substantial dining area with two sets of patio doors opening into the rear garden. In total the lounge/diner stretches a substantial 45' in length. A well presented kitchen and larger than average WC are also present on the ground-floor, as is a generous and versatile third reception room, which is currently utilised as a home office. Stairs to the first-floor lead to four good sized double bedrooms, alongside a stylish family bathroom. Both bedroom one and two benefit from en-suite bathrooms. Externally the home benefits from a large rear garden and ample off-street parking to the front of the home. An internal viewing comes highly recommended.

## **Dining Room**

21'1 × 11'11