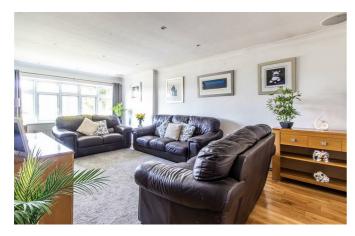

# **Springwater Road**

Internally the property is sizeable and versatile. Accessed via a secure entrance porch, the accommodation is accessed via a large entrance hallway. The main living spaces comes in the form of a generous lounge, with double doors opening into a substantial dining area with two sets of patio doors opening into the rear garden. In total the lounge/diner stretches a substantial 45' in length. A well presented kitchen and larger than average WC are also present on the ground-floor, as is a generous and versatile third reception room, which is currently utilised as a home office. Stairs to the first-floor lead to four good sized double bedrooms, alongside a stylish family bathroom. Both bedroom one and two benefit from en-suite bathrooms. Externally the home benefits from a large rear garden and ample off-street parking to the front of the home. An internal viewing comes highly recommended.

#### Lounge

24′3 x 11′11

## **Dining Room**

21'1 × 11'11