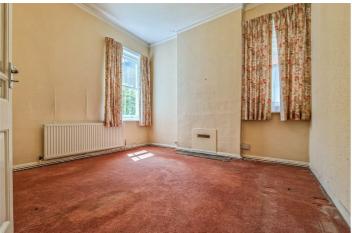

### **Dual Aspect Bedroom One**

Feature sash bay window to the frontand side aspects, double radiator, tiled fireplace.

Coving to ceiling edge, feature sash window to both side and rear aspects, double radiator