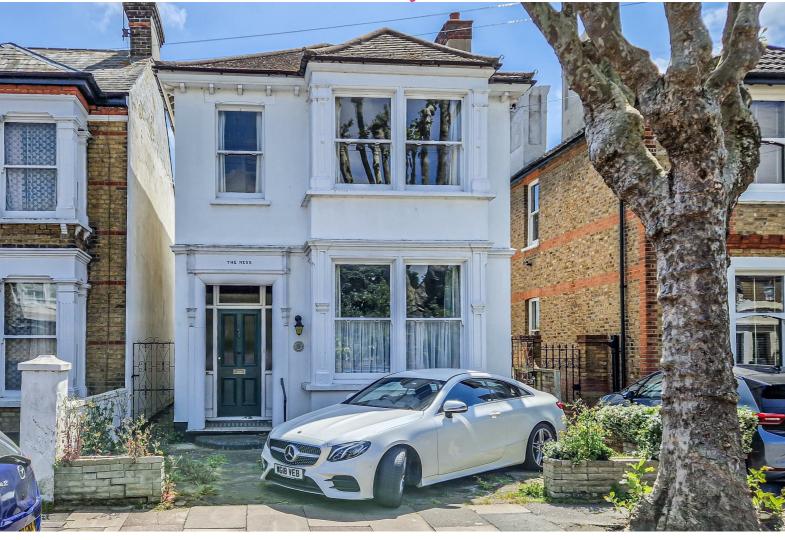

# Cear Estate Agents

\*\*NO ONWARD CHAIN - Guide Price £600.000-£650.000 \*\*

Bear Estate Agents are proud to bring "The Ness" to the market which provides a wonderful and rare opportunity. The property comprises up to four bedrooms, three reception rooms which provide an array of different uses and perfect for reconfiguration. There are many period features including high ceilings and sash windows along with a south facing garden measuring 55 feet. An independent driveway to the front provides off street parking. The property does require modernisation throughout but in return offers incredible potential.

- Detached Family Home
- Four Bedrooms
- Wonderful Potential

Garden

- Three Reception Room
- Multiple Bathrooms 

  South Facing & w.c's
- Independent Driveway
- Milton Conservation Area
- Close To Major Rail
   No Onward Chain

Further benefits include multiple Period features such as high ceilings and sash windows. The south facing garden measures some 55 feet in length with side access from both flanks. An independent driveway to the front provides parking

An independent driveway with a drop kerb provides off street parking