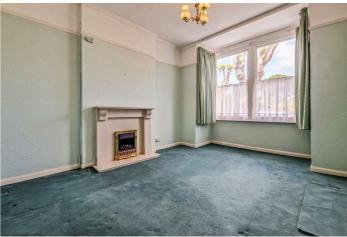

### **Dual Aspect Sitting Room**

Coving to ceiling edge, feature sash window to the rear aspect overlooks the garden and further sash window to the side aspect, radiator,

Feature decorative ceiling rose, stunning sash bay window to the front, fireplace, double radiator.