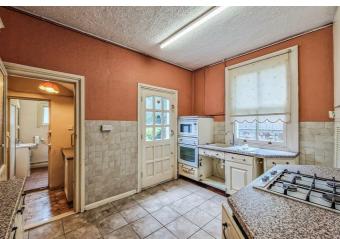

### Walk-in Pantry

Sash window to the side aspect, storage shelving, parguet wood flooring,

Kitchen

Feature sash window to the side aspect, feature door provided access onto a garden. Wall mounted Vaillant boiler, floor to ceiling storage cupboard, door to:

### **Utility Room**

Space for utility appliances, further door to: