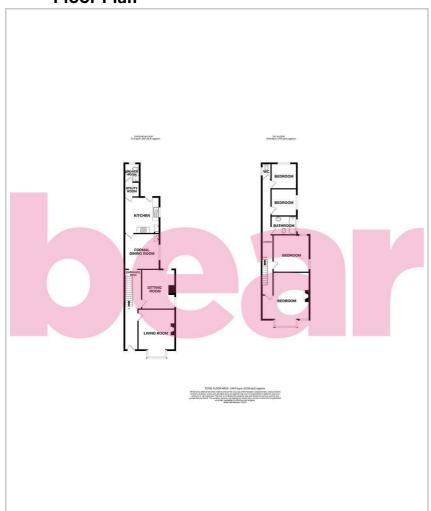

ow to the side aspect, feature door provided access onto a garden. Wall mounted Vaillant boiler, floor to ceiling storage cupboard, door to:

### **Utility Room**

Space for utility appliances, further door to:

### Shower Room/w.c

Glazed window to the rear aspect, tiling to floor. A white suite comprises of a walk-in tiled shower enclosure with electric wall mounted shower, sink unit with mixer tap and storage under, splashback tiling, w.c.

# Split Level Landing

Obscure double glazed window to the side aspect, radiator, built in storage cupboard, doors to:

### **Dual Aspect Bedroom One**

Feature sash bay window to the frontand side aspects, double radiator, tiled fireplace.

Coving to ceiling edge, feature sash window to both side and rear aspects, double radiator



### Floor Plan







# Area Map



# **Viewing**

Please contact our Southend-on-Sea Office on 01702 811211 if you wish to arrange a viewing appointment for this property or require further information.

### **Energy Efficiency Graph**



These particulars, whilst believed to be accurate are set out as a general outline only for guidance and do not constitute any part of an offer or contract. Intending purchasers should not rely on them as statements of representation of fact, but must satisfy themselves by inspection or otherwise as to their accuracy. No person in this firms employment has the authority to make or give any representation or warranty in respect of the property.

204 Woodgrange Drive, Southend-on-Sea, Essex, SS1 2SJ

Office: 01702 811211 info@bearestateagents.co.uk https://www.bearestatea