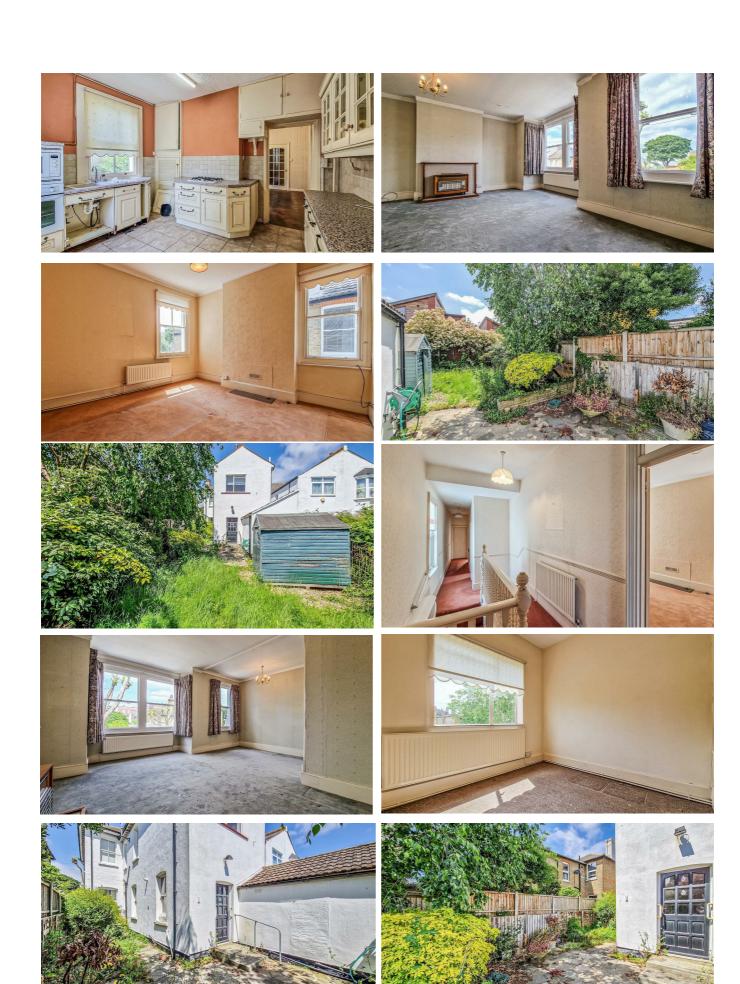

# **Avenue Terrace**

The accommodation comprises of a large entrance hallway, three reception rooms, kitchen, utility room and guest shower room/w.c, To the first floor there are four bedrooms along with a bathroom and a separate w.c

Further benefits include multiple Period features such as high ceilings and sash windows. The south facing garden measures some 55 feet in length with side access from both flanks. An independent driveway to the front provides parking

Avenue Terrace is an idyllic location, ideal for commuters with major rail links close by which serve both Londons Liverpool and Fenchurch Street lines. The subject is also close to Hamlet Court Road shopping parade with its fine array of bars, restaurants and cafe's. Good local schools, seafront and Southend City Centre are also within easy reach.

### **Entrance & Hallway**

27'1 x 5'9

Feature hardwood and original glazed door leads into the entrance hallway. Stairs to the first floor, double radiator, telephone point, understairs storage cupboard, window to the side (houses the fuse board and gas meter), side door provides external side access, doors to:

Feature decorative ceiling rose, stunning sash bay window to the front, fireplace, double radiator.

### **Dual Aspect Sitting Room**

Coving to ceiling edge, feature sash window to the rear aspect overlooks the garden and further sash window to the side aspect, radiator,

# Formal Dining/Morning Room

Feature sash window to the side aspect, parquet wood flooring, double radiator, floor to ceiling storage cupboard with double doors, tiled fireplace, further door to:

### Shower Room/w.c

Glazed window to the rear aspect, tiling to floor. A white suite comprises of a walk-in tiled shower enclosure with electric wall mounted shower, sink unit with mixer tap and storage under, splashback tiling, w.c.

# Split Level Landing

Obscure double glazed window to the side aspect, radiator, built in storage cupboard, doors to:

### **Dual Aspect Bedroom One**

Feature sash bay window to the frontand side aspects, double radiator, tiled fireplace.

Coving to ceiling edge, feature sash window to both side and rear aspects, double radiator