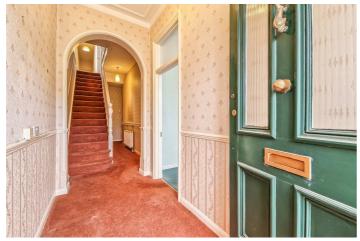

# **Avenue Terrace**

The accommodation comprises of a large entrance hallway, three reception rooms, kitchen, utility room and guest shower room/w.c, To the first floor there are four bedrooms along with a bathroom and a separate w.c

### **Entrance & Hallway**

27'1 x 5'9

Feature hardwood and original glazed door leads into the entrance hallway. Stairs to the first floor, double radiator, telephone point, understairs storage cupboard, window to the side (houses the fuse board and gas meter), side door provides external side access, doors to: