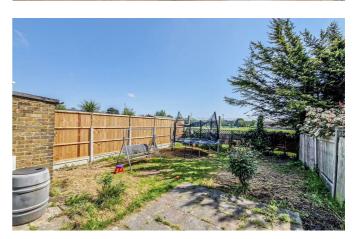

#### **Rear Garden**

The garden measures some 50 feet in length.

#### Front

An independent driveway provides parking for one car. The remainder is laid to lawn and can easily be converted to provide an extra parking space if required.