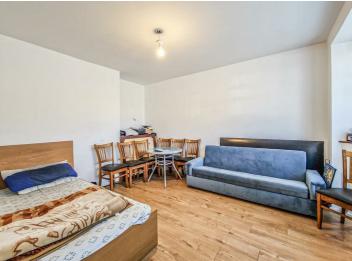

## **Extended Dining Room**

21'9 x 10'4

## **Store Rooms**

13'0 x 12'4 max

This includes a further store room. This area would make an ideal utility space and/or office.