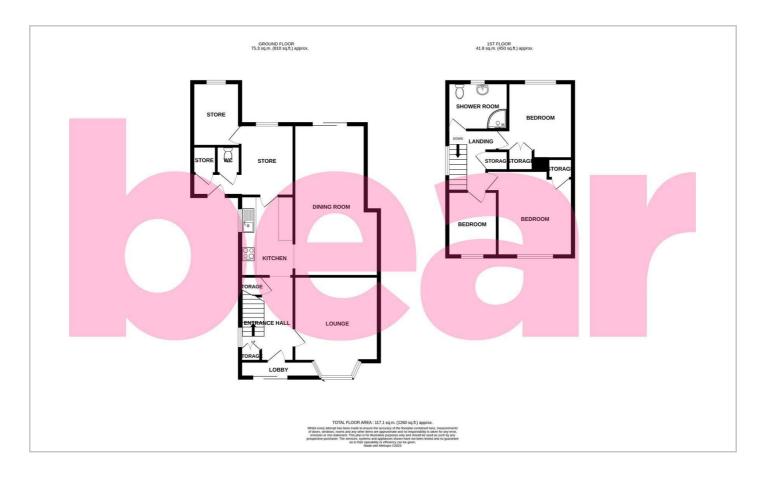

## Floor Plan

# Norwich Avenue

The accommodation comprises: Entrance hallway, two reception rooms including an extended dining room, multiple storage rooms and spaces of which an area can be used as a utility room, fitted kitchen and guest w.c. To the first floor there are three generous size bedrooms and a shower room/w.c.

## **Entrance Hallway**

11'9 x 5'9

## **Living Room**

16'8 x 12'2 max

## Kitchen

12'6 x 7'8

## **Extended Dining Room**

21'9 x 10'4

## **Store Rooms**

13'0 x 12'4 max

This includes a further store room. This area would make an ideal utility space and/or office.

#### Guest w.c

## **First Floor Landing**

8'4 x 6'1

## **Bedroom One**

12′4 × 10′9

## **Bedroom Two**

12′3 x 9′10

#### **Bedroom Three**

 $9'4 \times 7'4$ 

#### Shower Room/w.c

 $7'4 \times 5'6$ 