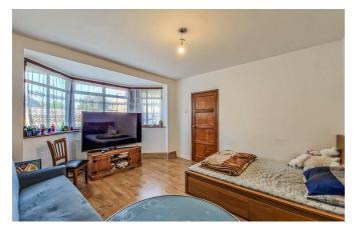

## **Living Room**

16'8 x 12'2 max

## **Bedroom One**

12′4 × 10′9

## **Bedroom Two**

12′3 x 9′10