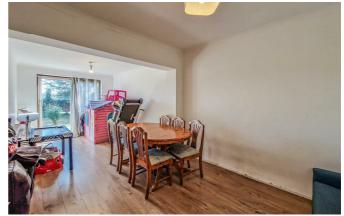

## **Extended Dining Room**

21'9 x 10'4

## **Store Rooms**

13'0 x 12'4 max

This includes a further store room. This area would make an ideal utility space and/or office.