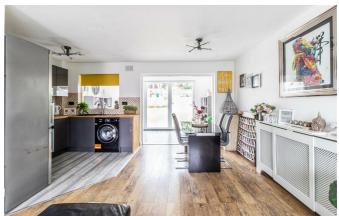

# Coniston

Internally the property is of a fantastic size and has been presented in stunning condition throughout. Accessed via a secure entrance porch, the ground-floor accommodation comes in the form of an open plan L-shaped lounge/diner/kitchen. The kitchen has been recently installed and offers beautiful solid wood work surfaces. An extended second reception sits to the rear of the property, with bi-folding doors opening into a low maintenance rear garden complete with a patio seating area and additional grass area, ideal for children. Stairs to the first floor lead to two well proportioned double bedrooms and a stylish three-piece bathroom. Externally the property benefits from off-street parking for two vehicles to the front, with an additional two spaces to the rear.