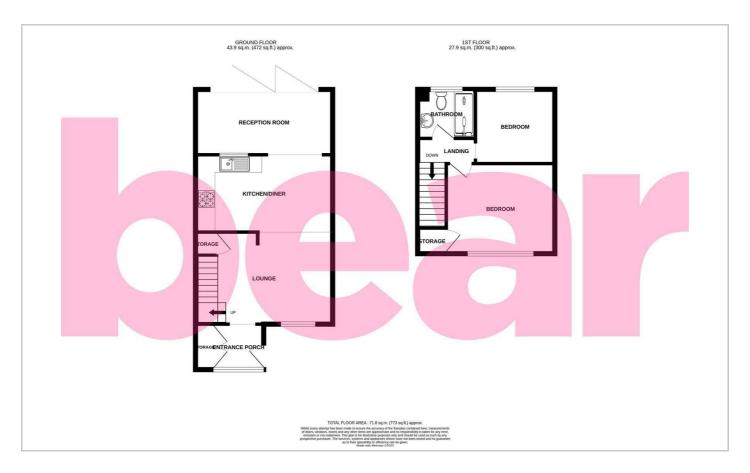

#### Frontage

**Entrance Porch** 

**Lounge** 13'0 × 10'8

**Kitchen/Diner** 15'10 x 8'11

Reception Room  $15'6 \times 7'7$ 

**First Floor Landing** 

**Bedroom One** 12'7 x 10'5

 $\begin{array}{c} \textbf{Bedroom Two} \\ 9'3 \times 8'7 \end{array}$ 

Shower Room  $6'8 \times 5'8$ 

Garden

#### **Floor Plan**