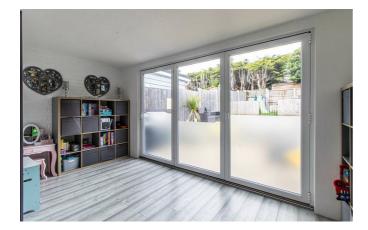

# Coniston

Internally the property is of a fantastic size and has been presented in stunning condition throughout. Accessed via a secure entrance porch, the ground-floor accommodation comes in the form of an open plan L-shaped lounge/diner/kitchen. The kitchen has been recently installed and offers beautiful solid wood work surfaces. An extended second reception sits to the rear of the property, with bi-folding doors opening into a low maintenance rear garden complete with a patio seating area and additional grass area, ideal for children. Stairs to the first floor lead to two well proportioned double bedrooms and a stylish three-piece bathroom. Externally the property benefits from off-street parking for two vehicles to the front, with an additional two spaces to the rear.