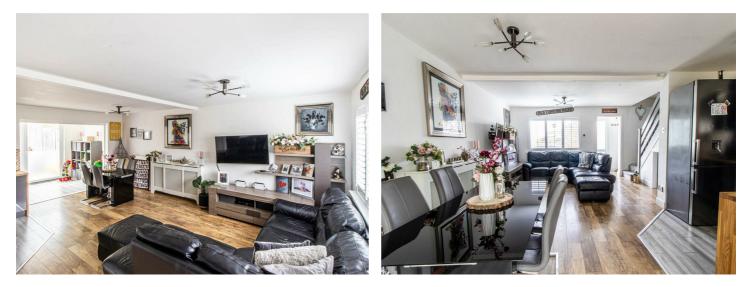

# Coniston

Internally the property is of a fantastic size and has been presented in stunning condition throughout. Accessed via a secure entrance porch, the ground-floor accommodation comes in the form of an open plan L-shaped lounge/diner/kitchen. The kitchen has been recently installed and offers beautiful solid wood work surfaces. An extended second reception sits to the rear of the property, with bi-folding doors opening into a low maintenance rear garden complete with a patio seating area and additional grass area, ideal for children. Stairs to the first floor lead to two well proportioned double bedrooms and a stylish three-piece bathroom. Externally the property benefits from off-street parking for two vehicles to the front, with an additional two spaces to the rear.