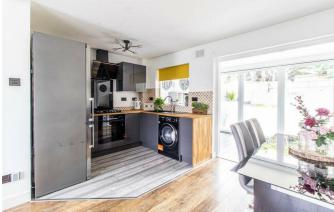

# Coniston

Internally the property is of a fantastic size and has been presented in stunning condition throughout. Accessed via a secure entrance porch, the ground-floor accommodation comes in the form of an open plan L-shaped lounge/diner/kitchen. The kitchen has been recently installed and offers beautiful solid wood work surfaces. An extended second reception sits to the rear of the property, with bi-folding doors opening into a low maintenance rear garden complete with a patio seating area and additional grass area, ideal for children. Stairs to the first floor lead to two well proportioned double bedrooms and a stylish three-piece bathroom. Externally the property benefits from off-street parking for two vehicles to the front, with an additional two spaces to the rear.

#### Frontage

**Entrance Porch** 

**Lounge** 13'0 × 10'8

**Kitchen/Diner** 15'10 x 8'11

Reception Room  $15'6 \times 7'7$ 

**First Floor Landing** 

**Bedroom One** 12'7 x 10'5

 $\begin{array}{c} \textbf{Bedroom Two} \\ 9'3 \times 8'7 \end{array}$ 