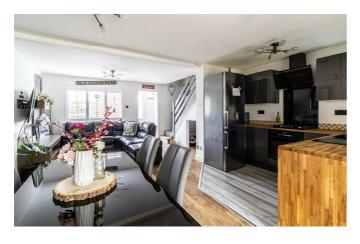

# Coniston

Internally the property is of a fantastic size and has been presented in stunning condition throughout. Accessed via a secure entrance porch, the ground-floor accommodation comes in the form of an open plan L-shaped lounge/diner/kitchen. The kitchen has been recently installed and offers beautiful solid wood work surfaces. An extended second reception sits to the rear of the property, with bi-folding doors opening into a low maintenance rear garden complete with a patio seating area and additional grass area, ideal for children. Stairs to the first floor lead to two well proportioned double bedrooms and a stylish three-piece bathroom. Externally the property benefits from off-street parking for two vehicles to the front, with an additional two spaces to the rear.