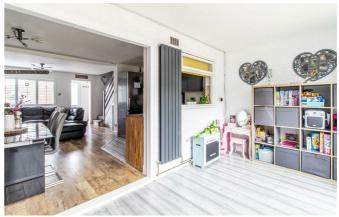

# Coniston

Internally the property is of a fantastic size and has been presented in stunning condition throughout. Accessed via a secure entrance porch, the ground-floor accommodation comes in the form of an open plan L-shaped lounge/diner/kitchen. The kitchen has been recently installed and offers beautiful solid wood work surfaces. An extended second reception sits to the rear of the property, with bi-folding doors opening into a low maintenance rear garden complete with a patio seating area and additional grass area, ideal for children. Stairs to the first floor lead to two well proportioned double bedrooms and a stylish three-piece bathroom. Externally the property benefits from off-street parking for two vehicles to the front, with an additional two spaces to the rear.

#### Frontage

**Entrance Porch** 

**Lounge** 13'0 × 10'8

**Kitchen/Diner** 15'10 x 8'11

Reception Room  $15'6 \times 7'7$ 

**First Floor Landing** 

**Bedroom One** 12'7 x 10'5

 $\begin{array}{c} \textbf{Bedroom Two} \\ 9'3 \times 8'7 \end{array}$ 