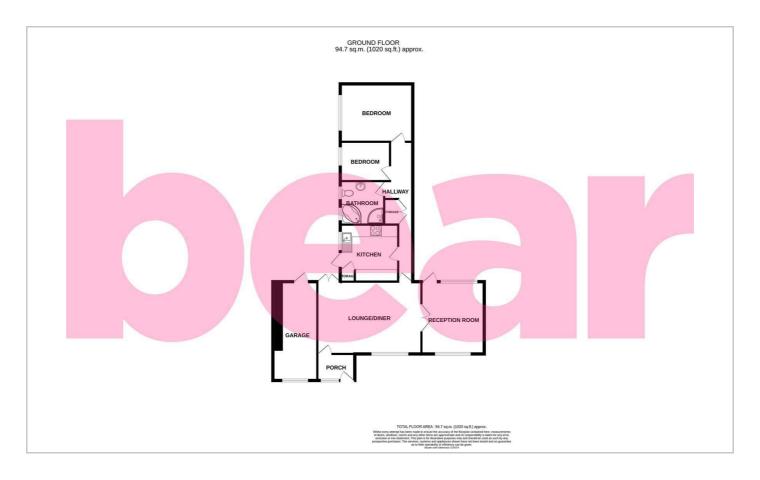

#### Floor Plan

#### Lounge/Diner

20'1 x 13'1

#### 2nd Reception/Bedroom

 $13'1 \times 11'4$ 

#### Kitchen

10'6 x 10'4

#### **Bathroom**

 $7'11 \times 7'10$ 

#### **Bedroom One**

13′1 x 10′6

#### **Bedroom Two**

10' x 7'1

#### Garage

17'10 x 8'4 (max)