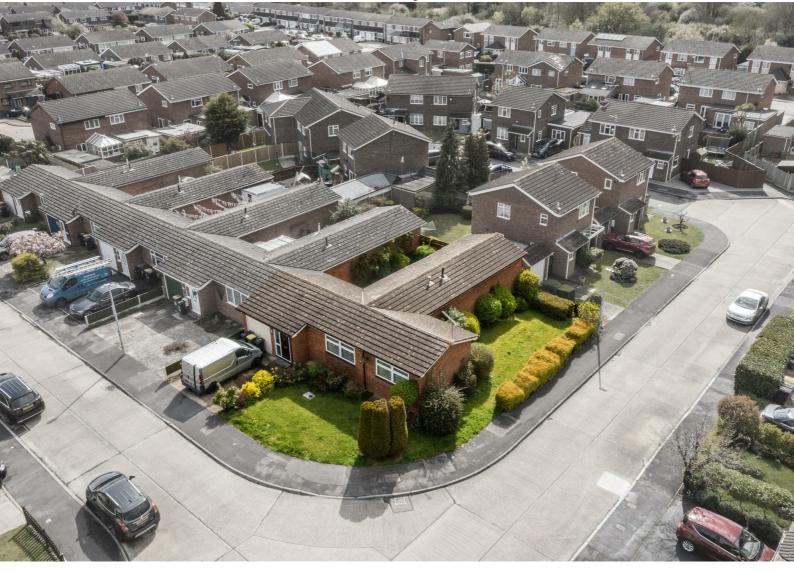

# OEaF Estate Agents

\*\*\* GUIDE PRICE £325,000 - £350,000 - QUICK SALE POSSIBLE \*\*\*

Bear Estate Agents are delighted to bring to the market this sizeable and versatile two bedroom link detached bungalow, with the opportunity to be utilised as a three bedroom home, with some minor adjustments. Located on a large corner plot. Perfectly nestled in a quiet cul-de-sac to offer convenient access to a wealth of excellent travel links and amenities, with sought after schools, shops, bus links and Rochford Station all within easy reach. Boasting off-street parking and good sized accommodation throughout.

- Two bedroom link detached bungalow
- Large corner plot with huge potential
- Extended accommodation
- Fantastic opportunity
- Presented with no onward chain
- Good sized garage
- Quiet cul-de-sac location
- Ample off-street parking
  New boiler installed in 2021
  - View today

# **Princess Gardens**

Internally the property boasts extended accommodation, with a large open-plan lounge/diner presenting the main living space. The lounge/diner has double doors which opens into an additional reception room, which could be utilised as an additional bedroom. The master bedroom is sizeable, sitting to the rear of the home, whilst the second bedroom is also of a good size. Both the bathroom and kitchen are extremely neat and tidy, with the kitchen providing access to the rear garden, which in turn offers access to the garage. Being positioned on a good sized corner plot, the property offers further potential to extend (STPP). Offered with no onward chain, we advise scheduling an internal viewing at your earliest convenience.