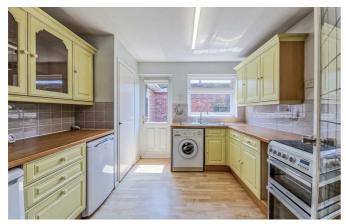

# **Princess Gardens**

Internally the property boasts extended accommodation, with a large open-plan lounge/diner presenting the main living space. The lounge/diner has double doors which opens into an additional reception room, which could be utilised as an additional bedroom. The master bedroom is sizeable, sitting to the rear of the home, whilst the second bedroom is also of a good size. Both the bathroom and kitchen are extremely neat and tidy, with the kitchen providing access to the rear garden, which in turn offers access to the garage. Being positioned on a good sized corner plot, the property offers further potential to extend (STPP). Offered with no onward chain, we advise scheduling an internal viewing at your earliest convenience.

#### Kitchen

10'6 x 10'4