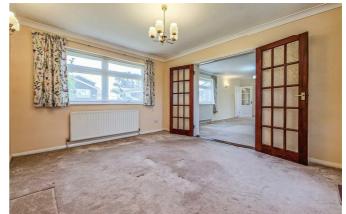

# **Princess Gardens**

Internally the property boasts extended accommodation, with a large open-plan lounge/diner presenting the main living space. The lounge/diner has double doors which opens into an additional reception room, which could be utilised as an additional bedroom. The master bedroom is sizeable, sitting to the rear of the home, whilst the second bedroom is also of a good size. Both the bathroom and kitchen are extremely neat and tidy, with the kitchen providing access to the rear garden, which in turn offers access to the garage. Being positioned on a good sized corner plot, the property offers further potential to extend (STPP). Offered with no onward chain, we advise scheduling an internal viewing at your earliest convenience.

#### Lounge/Diner

20'1 x 13'1

#### 2nd Reception/Bedroom

 $13'1 \times 11'4$ 