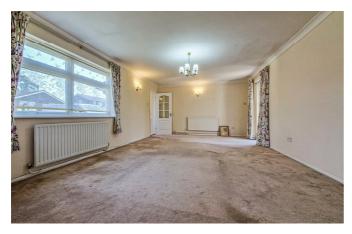

# **Princess Gardens**

Internally the property boasts extended accommodation, with a large open-plan lounge/diner presenting the main living space. The lounge/diner has double doors which opens into an additional reception room, which could be utilised as an additional bedroom. The master bedroom is sizeable, sitting to the rear of the home, whilst the second bedroom is also of a good size. Both the bathroom and kitchen are extremely neat and tidy, with the kitchen providing access to the rear garden, which in turn offers access to the garage. Being positioned on a good sized corner plot, the property offers further potential to extend (STPP). Offered with no onward chain, we advise scheduling an internal viewing at your earliest convenience.

#### Lounge/Diner

20'1 x 13'1