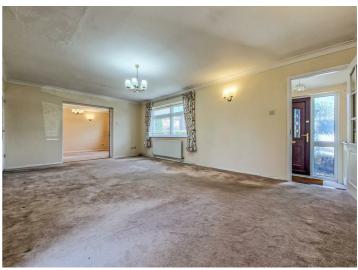

# **Princess Gardens**

Internally the property boasts extended accommodation, with a large open-plan lounge/diner presenting the main living space. The lounge/diner has double doors which opens into an additional reception room, which could be utilised as an additional bedroom. The master bedroom is sizeable, sitting to the rear of the home, whilst the second bedroom is also of a good size. Both the bathroom and kitchen are extremely neat and tidy, with the kitchen providing access to the rear garden, which in turn offers access to the garage. Being positioned on a good sized corner plot, the property offers further potential to extend (STPP). Offered with no onward chain, we advise scheduling an internal viewing at your earliest convenience.

#### Lounge/Diner

20'1 x 13'1