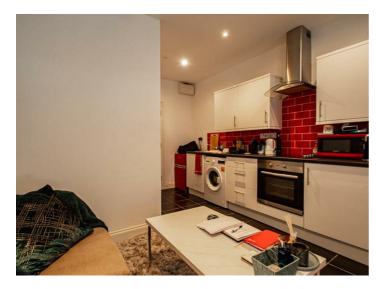

**Living Space** 23′5 x 11′5

**Shower Room** 

**Shared Garden** 

**Double Glazing** 

**Gas Central Heating** 