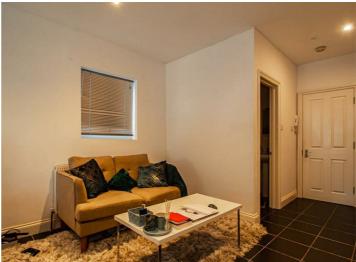

**Living Space** 23′5 x 11′5

**Shower Room** 

**Shared Garden** 

**Double Glazing** 

**Gas Central Heating** 