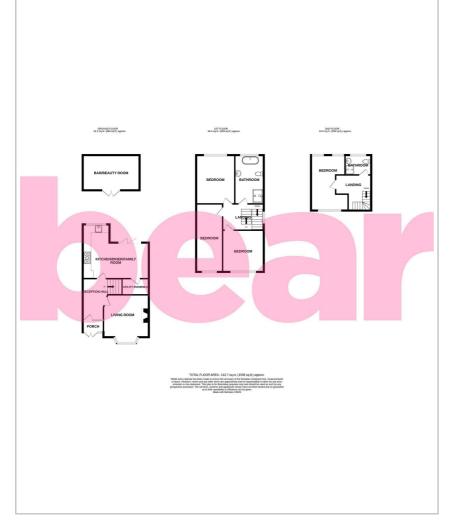

ure walk-in enclosed shower with a waterfall style shower, mixer taps, inset storage facilities, w.c. feature free standing bath with chrome claw feet, mixer tap and shower attachment, sink unit with splashback tiling, radiator and extractor fan.

#### Second Floor Landing

Smooth ceilings with inset downlighters, double glazed sky light to the front aspect looking onto Southchurch park and doors to:

## Bedroom Four

Smooth ceilings with inset downlighters, dual aspect bedroom, two double glazed skylight windows to the front aspect overlooking Southchurch Park, large double glazed window to the rear aspect overlooking the garden and stunning views across Southchurch, two radiators, eaves storage cupboards and bespoke fitted wardrobes with chest of drawers adjacent.



### **Floor Plan**









## Area Map



### Energy Efficiency Graph



# Viewing

Please contact our Southend-on-Sea Office on 01702 811211 if you wish to arrange a viewing appointment for this property or require further information.

These particulars, whilst believed to be accurate are set out as a general outline only for guidance and do not constitute any part of an offer or contract. Intending purchasers should not rely on them as statements of representation of fact, but must satisfy themselves by inspection or otherwise as to their accuracy. No person in this firms employment has the authority to make or give any representation or warranty in respect of the property.