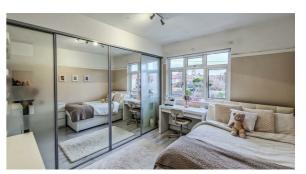

#### Bedroom Two 14'2 x 6'2

Smooth high ceilings, inset downlighters, large double glazed window to the front aspect overlooking the iconic Southchurch Park, radiator, quality Amtico flooring, built-in bespoke fully width mirror sliding wardrobes with ample shelving and hanging space.

#### Bedroom Three 11'8 x 11'7

Large double glazed window to the front aspect overlooking the iconic Southchurch Park, quality wood effect flooring, radiator, ample space for wardrobes and chest of drawer units.