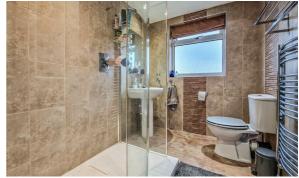

#### Four Piece Bathroom Suite/w.c

11'5 x 7'1

Smooth high ceilings with inset downlighters, obscured double glazed window to the rear aspect, feature vinyl flooring, part cladding to walls, large built-in cupboard with ample storage shelving, chrome heated towel rail. A gorgeous white suite comprising a feature walk-in enclosed shower with a waterfall style shower, mixer taps, inset storage facilities, w.c. feature free standing bath with chrome claw feet, mixer tap and shower attachment, sink unit with splashback tiling, radiator and extractor fan.