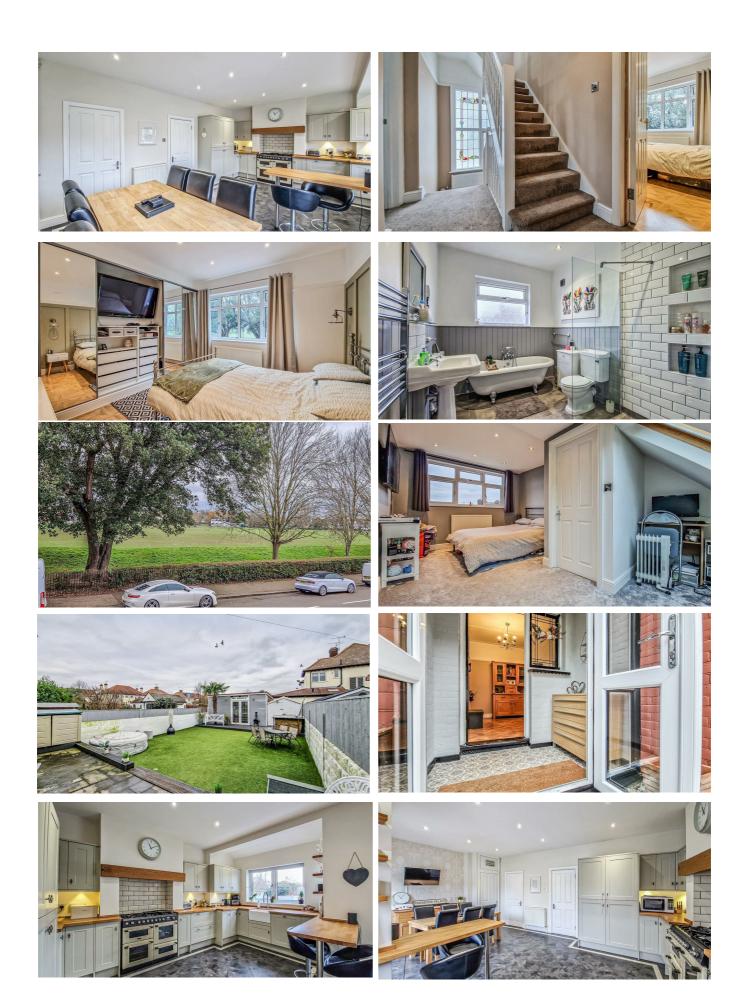

#### First Floor Landing

Smooth ceilings. feature and original large stained glass window to the side aspect, double radiator, stairs to the second floor, doors to:

#### Bedroom One 11'9 x 10'3

Smooth high ceilings, double glazed window to the rear aspect overlooking the garden, lovely views across neighbouring gardens, quality wood flooring, radiator, built-in bespoke full width mirrored wardrobes with sliding doors and ample shelving space.

#### Bedroom Two 14'2 x 6'2

Smooth high ceilings, inset downlighters, large double glazed window to the front aspect overlooking the iconic Southchurch Park, radiator, quality Amtico flooring, built-in bespoke fully width mirror sliding wardrobes with ample shelving and hanging space.

#### Bedroom Three 11'8 x 11'7

Large double glazed window to the front aspect overlooking the iconic Southchurch Park, quality wood effect flooring, radiator, ample space for wardrobes and chest of drawer units.

#### Four Piece Bathroom Suite/w.c

11'5 x 7'1

Smooth high ceilings with inset downlighters, obscured double glazed window to the rear aspect, feature vinyl flooring, part cladding to walls, large built-in cupboard with ample storage shelving, chrome heated towel rail. A gorgeous white suite comprising a feature walk-in enclosed shower with a waterfall style shower, mixer taps, inset storage facilities, w.c. feature free standing bath with chrome claw feet, mixer tap and shower attachment, sink unit with splashback tiling, radiator and extractor fan.

## Bedroom Four

Smooth ceilings with inset downlighters, dual aspect bedroom, two double glazed skylight windows to the front aspect overlooking Southchurch Park, large double glazed window to the rear aspect overlooking the garden and stunning views across Southchurch, two radiators, eaves storage cupboards and bespoke fitted wardrobes with chest of drawers adjacent.