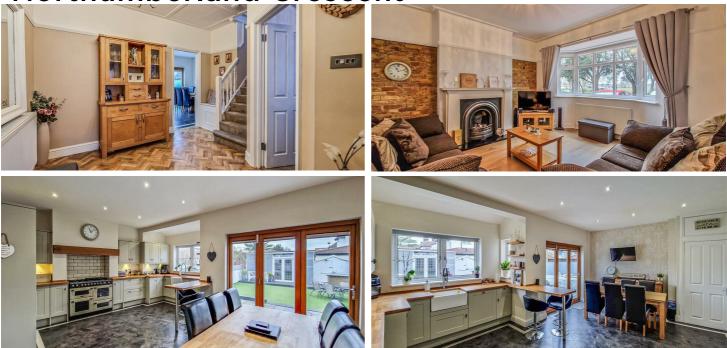

### Grand Reception Hall

Feature cladded ceiling, stunning Amtico flooring, stairs to the first floor, double radiator and doors to:

#### Living Room 13'5 x 12'7

Smooth high ceilings, feature double glazed bay window to the front aspect overlooking the iconic Southchurch Park, double radiator, quality wood flooring, stunning fireplace with Granite hearth and Limestone surround.

#### Stunning Kitchen/Dining/Family Room

19'7x 15'1

Smooth high ceilings with multiple inset down lighters, double glazed window and bi-folding doors to the rear, overlooking and leading out onto the rear garden and feature Amtico flooring. A luxurious kitchen comprises of a range of wall level storage units complemented with solid oak wood work tops and breakfast bar, inset Butler style sink with feature mixer tap, space for a range oven with extractor fan above, integrated dishwasher, integrated fridge/freezer, double radiator, built-in floor to ceiling storage cupboard and a door to the utility room.