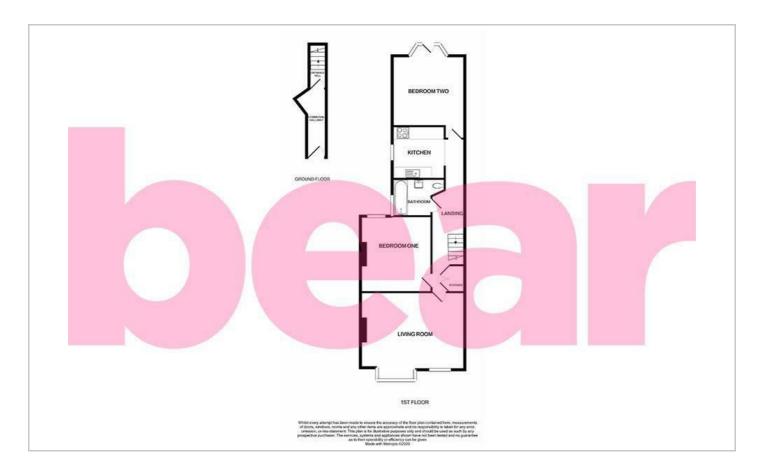

r train lines which commute to London via the C2C and Greater Anglia Lines.

The flat is located on the first floor and benefits from having a long lease, off-street parking and a rear garden. Inside, the property has been presented to a high standard and boasts a sizeable bay fronted lounge/diner. Further accommodation includes a generous kitchen, two double bedrooms and a three piece bathroom.

CALL BEAR ESTATE AGENTS TO VIEW!

Long Lease Double Glazing Gas Central Heating

# Lounge

17'1 x 14'9

#### **Kitchen**

8′8 x 8′7

#### **Bedroom One**

12'5 x 11'6

#### **Bedroom Two**

12'5 x 11'6

## Bathroom

 $8'6 \times 4'4$ 

#### Garden

### **Agents Note**

Ground Rent £50pa Service Charge £627.50 half yearly. (so £1,255pa) 176 years remaining on the lease













### Floor Plan



# **Area Map**



## **Viewing**

Please contact our Southend-on-Sea Office on 01702 811211 if you wish to arrange a viewing appointment for this property or require further information.

# **Energy Efficiency Graph**



These particulars, whilst believed to be accurate are set out as a general outline only for guidance and do not constitute any part of an offer or contract. Intending purchasers should not rely on them as statements of representation of fact, but must satisfy themselves by inspection or otherwise as to their accuracy. No person in this firms employment has the authority to make or give any representation or warranty in respect of the property.