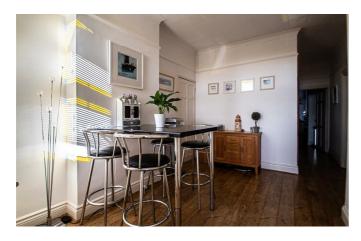

The property is well presented throughout and boasts two spacious reception rooms. Further accommodation presents a fitted kitchen, a larger than an average double bedroom and a four piece bathroom. To the rear, there is a private garden. Other attributes include a private entrance to front, ample storage cupboard space, double glazing and gas central heating.

#### **One Bedroom First Floor Flat**

**Lounge** 19'0 x 13'6

**Dining Room** 12'6 x 8'5

**Kitchen** 11'10 x 9'3

**Bedroom** 18'2 × 11'8

Four Piece Bathroom  $8'7 \times 8'1$ 

**Private Garden** 