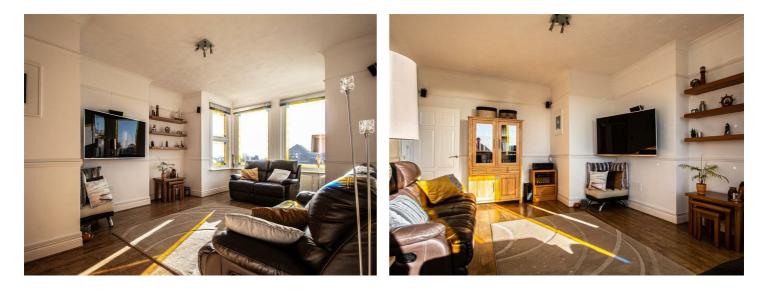

The property is well presented throughout and boasts two spacious reception rooms. Further accommodation presents a fitted kitchen, a larger than an average double bedroom and a four piece bathroom. To the rear, there is a private garden. Other attributes include a private entrance to front, ample storage cupboard space, double glazing and gas central heating.

#### **One Bedroom First Floor Flat**

**Lounge** 19'0 x 13'6

**Dining Room** 12'6 x 8'5

**Kitchen** 11'10 x 9'3

**Bedroom** 18'2 × 11'8

Four Piece Bathroom  $8'7 \times 8'1$ 

**Private Garden** 