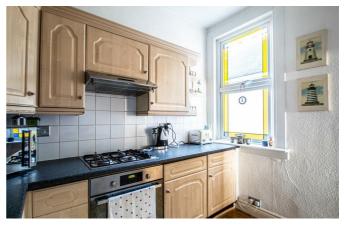

The property is well presented throughout and boasts two spacious reception rooms. Further accommodation presents a fitted kitchen, a larger than an average double bedroom and a four piece bathroom. To the rear, there is a private garden. Other attributes include a private entrance to front, ample storage cupboard space, double glazing and gas central heating.

#### **One Bedroom First Floor Flat**

**Lounge** 19'0 x 13'6

**Dining Room** 12'6 x 8'5

**Kitchen** 11'10 x 9'3

**Bedroom** 18'2 × 11'8

Four Piece Bathroom  $8'7 \times 8'1$ 

**Private Garden** 