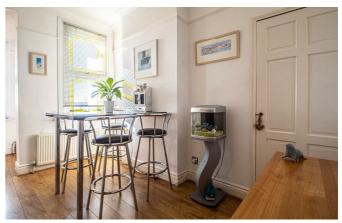

The property is well presented throughout and boasts two spacious reception rooms. Further accommodation presents a fitted kitchen, a larger than an average double bedroom and a four piece bathroom. To the rear, there is a private garden. Other attributes include a private entrance to front, ample storage cupboard space, double glazing and gas central heating.

#### **One Bedroom First Floor Flat**

**Lounge** 19'0 x 13'6

**Dining Room** 12'6 x 8'5

**Kitchen** 11'10 x 9'3

**Bedroom** 18'2 × 11'8

Four Piece Bathroom  $8'7 \times 8'1$ 

**Private Garden** 