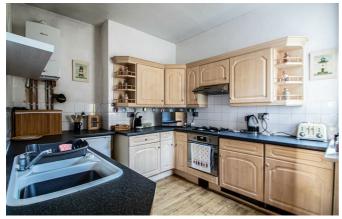

The property is well presented throughout and boasts two spacious reception rooms. Further accommodation presents a fitted kitchen, a larger than an average double bedroom and a four piece bathroom. To the rear, there is a private garden. Other attributes include a private entrance to front, ample storage cupboard space, double glazing and gas central heating.

#### **One Bedroom First Floor Flat**

**Lounge** 19'0 x 13'6

**Dining Room** 12'6 x 8'5

**Kitchen** 11'10 x 9'3

**Bedroom** 18'2 × 11'8

Four Piece Bathroom  $8'7 \times 8'1$ 

**Private Garden** 