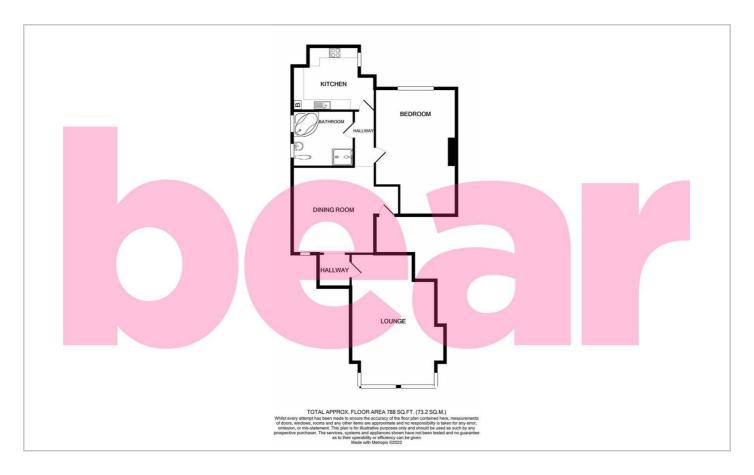

#### **One Bedroom First Floor Flat**

**Lounge** 19'0 x 13'6

**Dining Room** 12'6 x 8'5

**Kitchen** 11'10 x 9'3

**Bedroom** 18'2 × 11'8

Four Piece Bathroom  $8'7 \times 8'1$ 

**Private Garden** 

#### **Floor Plan**