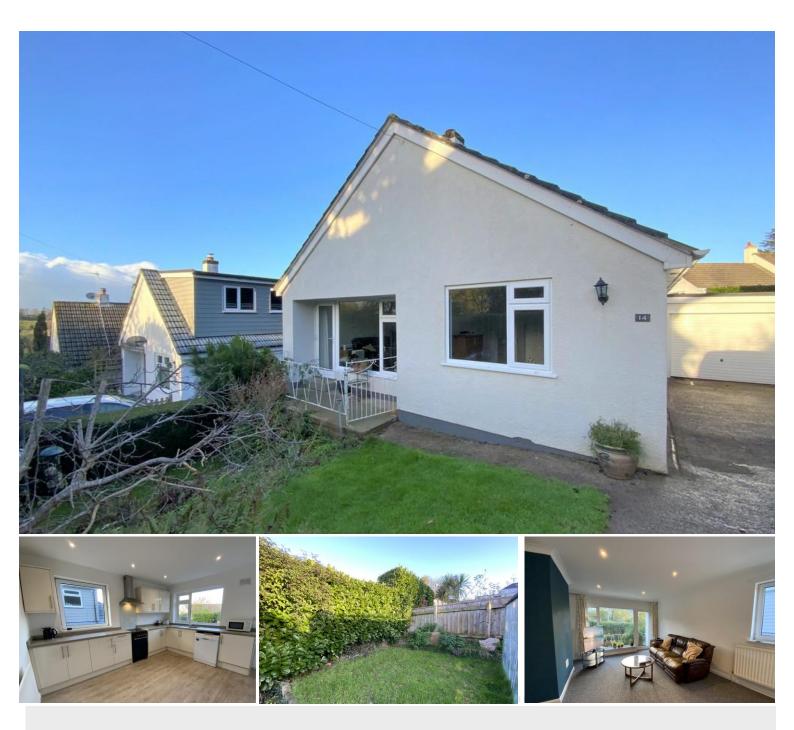

Moor View | Marldon | Paignton | TQ3 1PL

If you are looking for a convenient village location look no further. This super 2 bedroom detached bungalow offers spacious accommodation comprising a lounge, kitchen/diner, two double bedrooms and a shower room all with double glazing and central heating. There is a private front garden plus a long driveway to a large garage (approx. 7.8m x 3.0m) whilst to the rear is a lawn garden with vegetable plot and greenhouse. There are also some useful cellar store rooms. Book early to view this property!

## Offers Over £275,000

- DETACHED BUNGALOW
- 2 BEDROOMS
- DOUBLE GLAZING & CENTRAL HEATING
- VILLAGE LOC ATION
- GAR AGE
- GARDEN

## DOUBLE GLAZED FRONT DOOR TO:-

HALLWAY Radiator. Telephone point. Spotlights. Access to loft space which could be converted to extra accommodation subject to all consents.

LIVING ROOM 18' 0" x 12' 5" (5.5m x 3.8m) A light room with a pleasant outlook. Double glazed picture window and double glazed door to sun terrace. Two radiators. Spotlights. TV point.

KITCHEN/BREAKFAST ROOM 13' 1" x 12' 5" (4.0m x 3.8m) Fitted with a range of cream gloss wall and base units with work surface over. Inset sink with single drainer and mixer tap. Radiator. Two double glazed windows, one overlooking the rear. Space for cooker, gas point, stainless steel canopy over. Spotlights. Space for upright fridge/freezer, plumbing for dishwasher. Cupboard housing lagged hot water cylinder and slatted wooden shelving. Double glazed door giving access to the rear garden. Space for table and chairs.

BEDROOM TWO 11' 1" x 9' 10" (3.4m x 3.0m) Another double room with double glazed window to the rear overlooking the garden. Radiator. Built in sink with vanity unit below. Wall light. FRONT A lawned garden with feature pond and mature hedge border. Access to sun terrace and alongside the property to the rear garden.

PARKING A driveway offers room for approximately 2 cars to:-

GAR AGE 25' 7" x 9' 10" (7.8m x 3.0m) Ideal for the car enthusiast. Double aspect double glazed window. Power and light. Double glazed door to rear garden.

REAR Set across two levels and bordered with hedging. A level lawn with patio area ideal for BBQs. Vegetable plot small lawn and greenhouse.

CELLAR ROOMS There are two cellar store rooms with good headroom and lighting. One houses the Worcester gas boiler. Ideal for storage or could be used as hobby rooms/workshop.