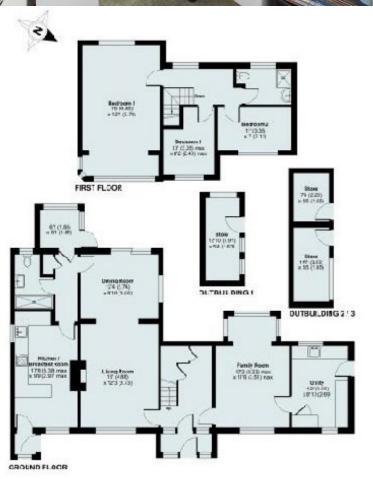

ENTRANCE PORCH – 2.46m x 1.07m (8'1" x 3'6") Tiled flooring, door to:-

RECEPTION HALL – 3.91m x 2.44m (12'10" x 8'0") Stairs to first floor, storage cupboards.

SITTING ROOM – 4.88m x 3.71m (16'0" x 12'2") Front aspect, fireplace, arch to:-

DINING ROOM – 3.71m x 2.95m (12'2" x 9'8") Sliding doors to sun terrace, additional side window.

KITCHEN/BREAKFAST ROOM – 5.36m x 2.95m (17'7" x 9'8" max) Fitted units, induction hob, oven, breakfast bar, door to side porch.

FAMILY ROOM – 5.23m x 3.48m (17'2" max x 11'5") Bright dual-aspect room with bay window to rear.

UTILITY ROOM – 3.63m x 2.69m (11'11" x 8'10" max) Sink, appliance space, garden access.

GROUND FLOOR SHOWER/WC – 2.59m x 1.83m (8'6" x 6'0") Walk-in shower, vanity unit, WC.

REAR PORCH – 1.85m x 1.75m (6'1" x 5'9") Access to sun terrace.

FIRST FLOOR LANDING With storage and loft access.

BEDROOM ONE – 6.02m x 3.71m (19'9" x 12'2") Large dual-aspect room with wide sea views.

BEDROOM TWO -3.51m x 1.75m (11'6" x 5'9") Sea views to the front.

BEDROOM THREE -3.07m x 2.44m (10'1" x 8'0" max) Also front-facing with sea views.

SHOWER ROOM/WC – 2.64m x 1.63m (8'8" max x 5'4" max) Shower cubicle, basin, WC.