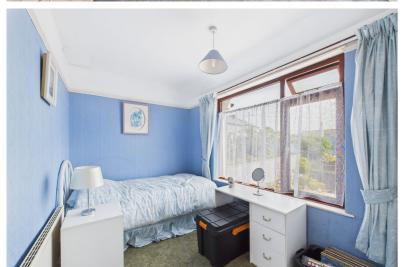

BEDROOM THREE -3.07m x 2.44m (10'1" x 8'0" max) Also front-facing with sea views.

SHOWER ROOM/WC – 2.64m x 1.63m (8'8" max x 5'4" max) Shower cubicle, basin, WC.