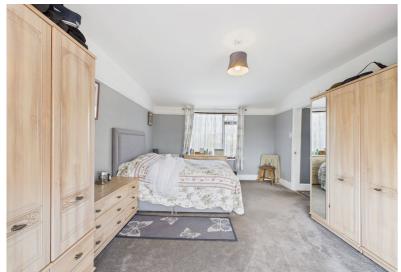

REAR PORCH – 1.85m x 1.75m (6'1" x 5'9") Access to sun terrace.

FIRST FLOOR LANDING With storage and loft access.

BEDROOM ONE – 6.02m x 3.71m (19'9" x 12'2") Large dual-aspect room with wide sea views.

BEDROOM TWO -3.51m x 1.75m (11'6" x 5'9") Sea views to the front.