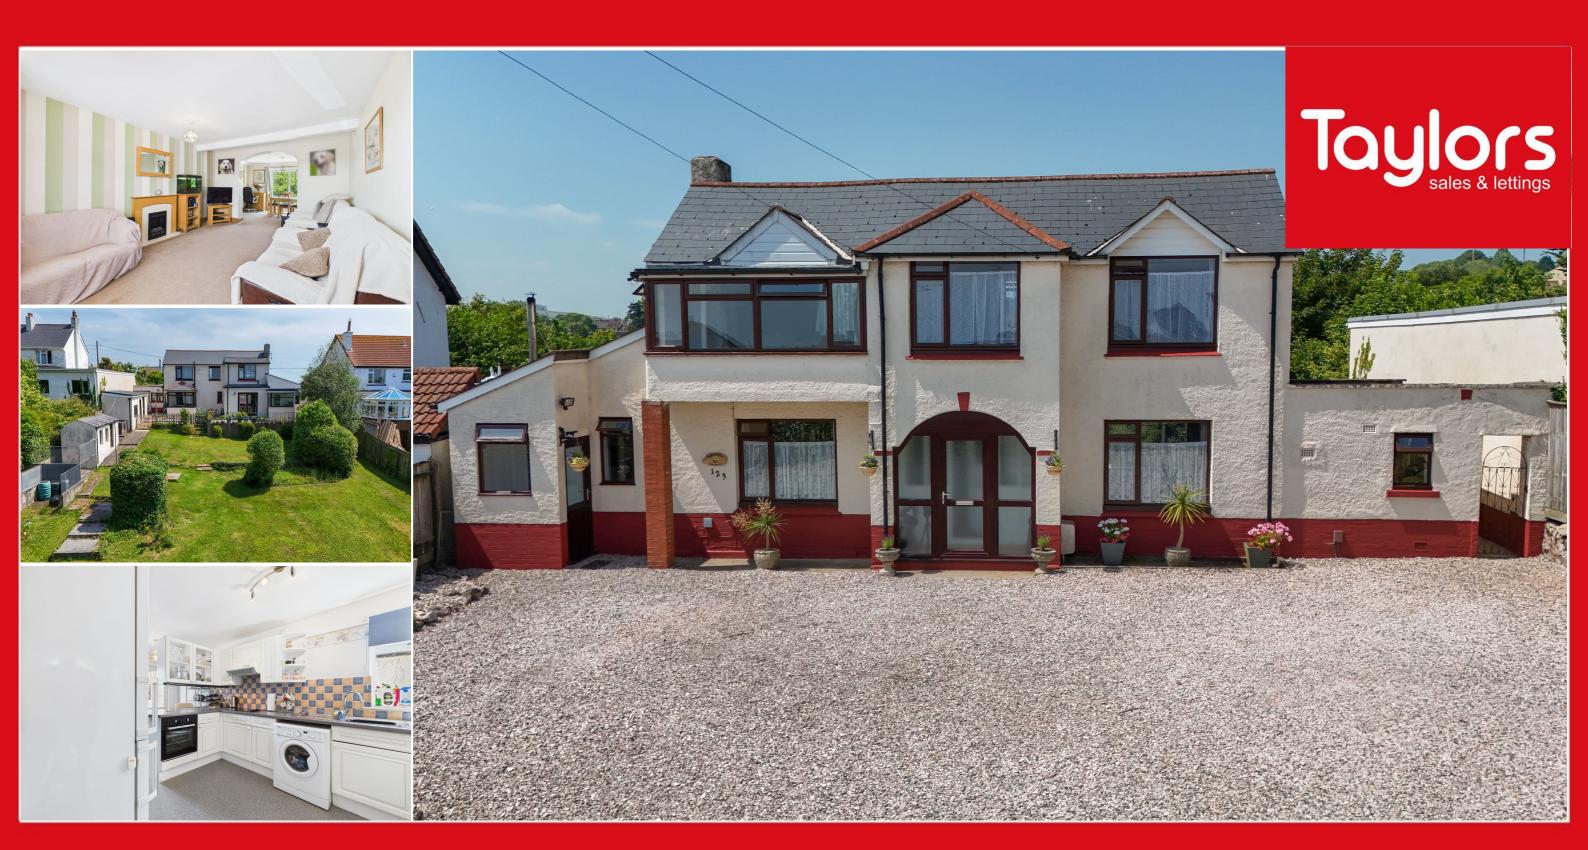

Asking Price Of £374,950

Marldon Road, Paignton, TQ3 3NN Occupying a substantial third-of-an-acre plot, this detached home on Marldon Road offers versatile living space, sea views, and extensive off-road parking. Conveniently located near local amenities and bus routes, with Paignton town centre and seafront around a mile away. The layout includes a spacious sitting/dining room, family room, kitchen/breakfast room, and utility, plus a ground floor shower room and three first-floor bedrooms—all with sea views. The flexible floorplan and separate access points present excellent potential for annex accommodation, ideal for multi-generational living or independent space (subject to consents).

## OUTSIDE

FRONT – Extensive gravel driveway with space for 8–10 vehicles, ornamental garden, enclosed by fencing.

REAR – Large south-westerly garden mainly laid to lawn, sun terrace with wrought iron railings, block-built stores (light/power), former kennel, outside tap and lights, gated side access. Additional uncultivated land beyond the rear fence.