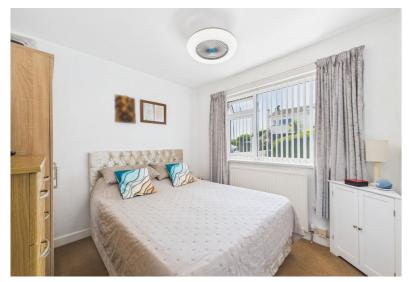

SHOWER ROOM/UTILITY - 2.82m x 2.36m (9'3" x 7'8") Newly fitted with corner shower cubicle, wash hand basin and low level WC. Work tops with appliance space and plumbing for washing machine.

BEDROOM ONE - 4.11m x 3.2m (13'6" x 10'6") uPVC double glazed window to front aspect, radiator with thermostat control.

BEDROOM TWO - 2.74m x 2.72m (9'0" x 8'11") uPVC double glazed window to front aspect, radiator with thermostat control, hatch to roof space, telephone point.

SHOWER ROOM/WC Luxury fitted suite comprising shower enclosure with sliding door, vanity unit with inset wash hand basin, close couple WC, heated towel rail, tiled walls. uPVC double glazing.