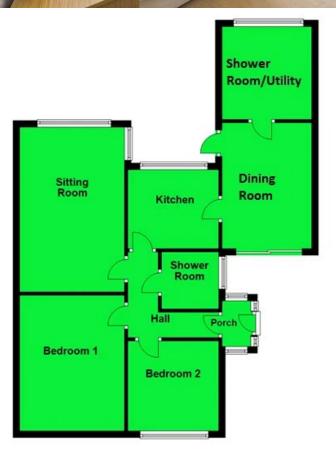

uPVC door to:-

ENTRANCE PORCH - 1.37m x 0.86m (4'6" x 2'10") uPVC double glazed windows to sides, obscure glazed door to;-

ENTRANCE HALL Smoke detector, radiator, doors to;-

SITTING ROOM - 4.98m x 3.18m (16'4" x 10'5") Feature fireplace with inset stove and radiator with thermostat control, uPVC double glazed window with far-reaching sea views across the bay.

KITCHEN - 2.77m x 2.39m (9'1" x 7'10") Range of modern fitted kitchen comprising a range of base and drawer units and work surfaces over, inset sink and drainer with mixer tap over, inset electric hob with extractor over, built-in eye level double electric oven, tiled surround, eye level cabinets, concealed built in fridge and larder. Delightful sea views and natural wood effect flooring.

DINING ROOM - 3.81m x 2.72m (12'6" x 8'11") uPVC double glazed sliding doors to front, wall mounted boiler and cupboard housing boiler. uPVC double glazed door leading to the garden, central heating radiator and natural wood effect flooring.

SHOWER ROOM/UTILITY - 2.82m x 2.36m (9'3" x 7'8") Newly fitted with corner shower cubicle, wash hand basin and low level WC. Work tops with appliance space and plumbing for washing machine.

BEDROOM ONE - 4.11m x 3.2m (13'6" x 10'6") uPVC double glazed window to front aspect, radiator with thermostat control.

BEDROOM TWO - 2.74m x 2.72m (9'0" x 8'11") uPVC double glazed window to front aspect, radiator with thermostat control, hatch to roof space, telephone point.

SHOWER ROOM/WC Luxury fitted suite comprising shower enclosure with sliding door, vanity unit with inset wash hand basin, close couple WC, heated towel rail, tiled walls. uPVC double glazing.