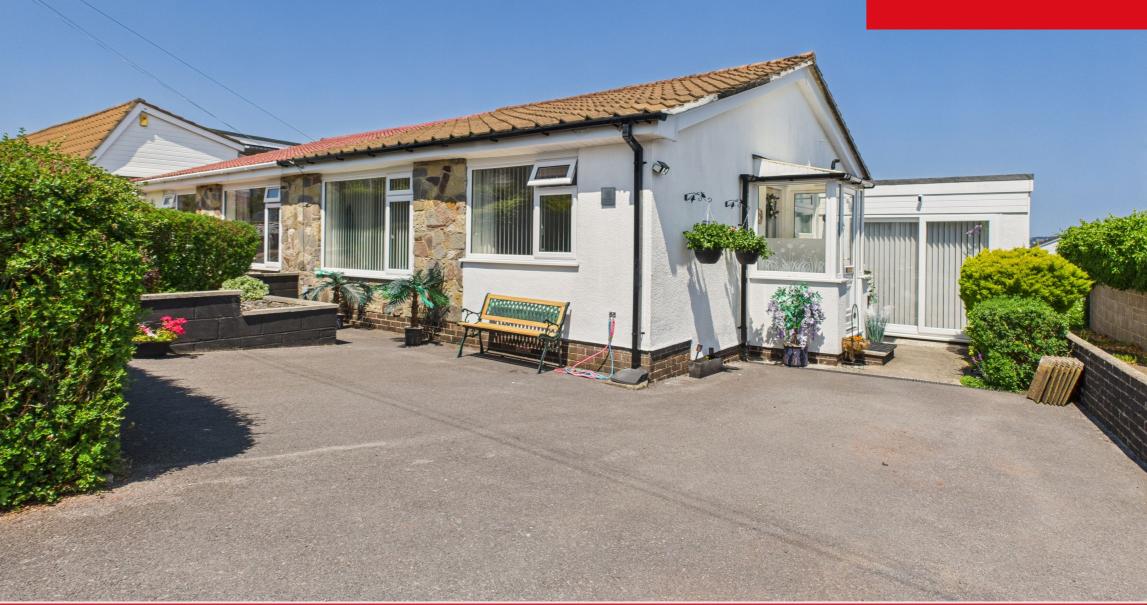

## **OUTSIDE**

FRONT Substantial parking bay for 2/3 cars with small garden area.

REAR Good sized level nicely enclosed patio enjoying breathtaking views over the bay.

Address 'Primley Park, Paignton, TQ3 3JT'