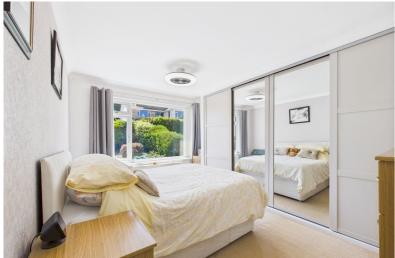

SHOWER ROOM/UTILITY - 2.82m x 2.36m (9'3" x 7'8") Newly fitted with corner shower cubicle, wash hand basin and low level WC. Work tops with appliance space and plumbing for washing machine.

BEDROOM ONE - 4.11m x 3.2m (13'6" x 10'6") uPVC double glazed window to front aspect, radiator with thermostat control.

BEDROOM TWO - 2.74m x 2.72m (9'0" x 8'11") uPVC double glazed window to front aspect, radiator with thermostat control, hatch to roof space, telephone point.

SHOWER ROOM/WC Luxury fitted suite comprising shower enclosure with sliding door, vanity unit with inset wash hand basin, close couple WC, heated towel rail, tiled walls. uPVC double glazing.