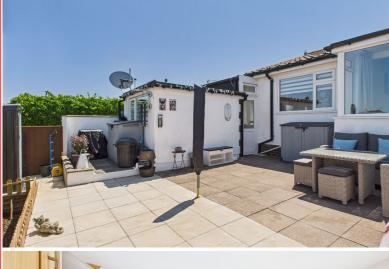

## **OUTSIDE**

FRONT Substantial parking bay for 2/3 cars with small garden area.

REAR Good sized level nicely enclosed patio enjoying breathtaking views over the bay.

Address 'Primley Park, Paignton, TQ3 3JT'