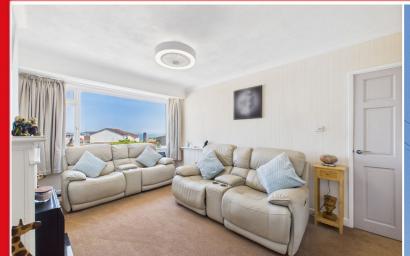

uPVC door to:-

ENTRANCE PORCH - 1.37m x 0.86m (4'6" x 2'10") uPVC double glazed windows to sides, obscure glazed door to;-

ENTRANCE HALL Smoke detector, radiator, doors to;-

SITTING ROOM - 4.98m x 3.18m (16'4" x 10'5") Feature fireplace with inset stove and radiator with thermostat control, uPVC double glazed window with far-reaching sea views across the bay.