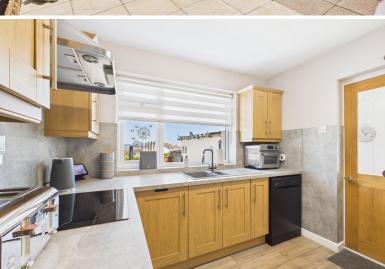

KITCHEN - 2.77m x 2.39m (9'1" x 7'10") Range of modern fitted kitchen comprising a range of base and drawer units and work surfaces over, inset sink and drainer with mixer tap over, inset electric hob with extractor over, built-in eye level double electric oven, tiled surround, eye level cabinets, concealed built in fridge and larder. Delightful sea views and natural wood effect flooring.