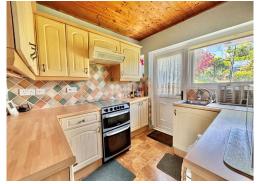

KITCHEN - 2.63m x 2.35m (8'7" x 7'8") A sizable fitted kitchen boasting a range of overhead, base and drawer units with roll edged work surfaces above. A 1 bowl stainless steel sink and drainer unit, an electric oven and four ring gas hob with extractor hood above. Space and plumbing for a washing machine and under the counter fridge. Tile backsplash, UPVC double glazed window and a uPVC double glazed door leading to the sunny rear gardens.