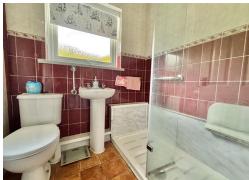

SHOWER ROOM A three piece suite comprising of a low level flush WC, a pedestal wash hand basin and a walk in double shower unit. Tiled walls, uPVC obscure double glazed window and a chrome heated towel rail.