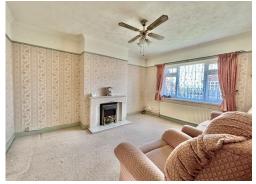

LOUNGE - 4.26m x 3.48m (13'11" x 11'5") A spacious living room to the front aspect of the bungalow overlooking the picturesque front gardens as well as sea views across to Berry head, Brixham. A feature electric fireplace, picture rails, TV and Internet points and a gas central heated radiator.