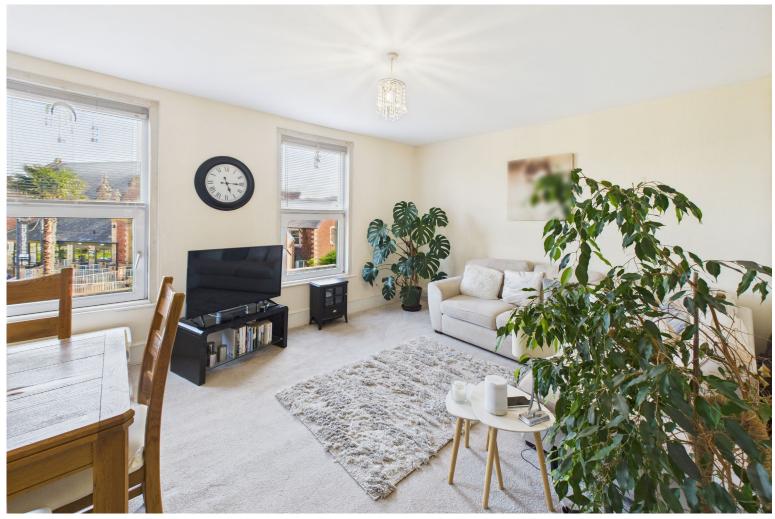

## Lounge

A beautifully bright and spacious lounge/diner perfect for entertaining, space for ample furniture, views across palace avenue park, two uPVC double glazed tilt and turn windows, tv point and a gas central heated radiator.