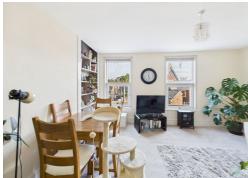

## Lounge

A beautifully bright and spacious lounge/diner perfect for entertaining, space for ample furniture, views across palace avenue park, two uPVC double glazed tilt and turn windows, tv point and a gas central heated radiator.