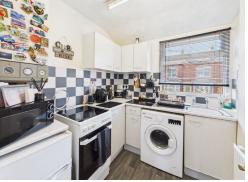

### Kitchen

A spacious kitchen boasting a range of overhead, base and drawer units with roll edged work surfaces above. A 1 bowl stainless steel sink and drainer unit, an electric cooker, space and plumbing for a fridge and washing machine, tile backsplash, uPVC double glazed window, a gas central heated radiator and a wall mounted Worcester boiler.