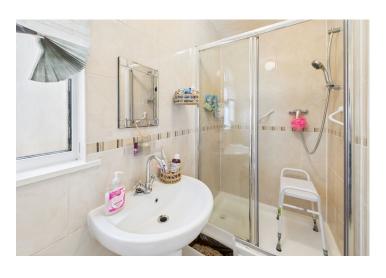

#### Shower room

A modern shower room comprising of a low level flush WC, a pedestal wash hand basin and a walk in double shower unit. Tiled walls, uPVC obscure double glazed window and a chrome heated towel rail.