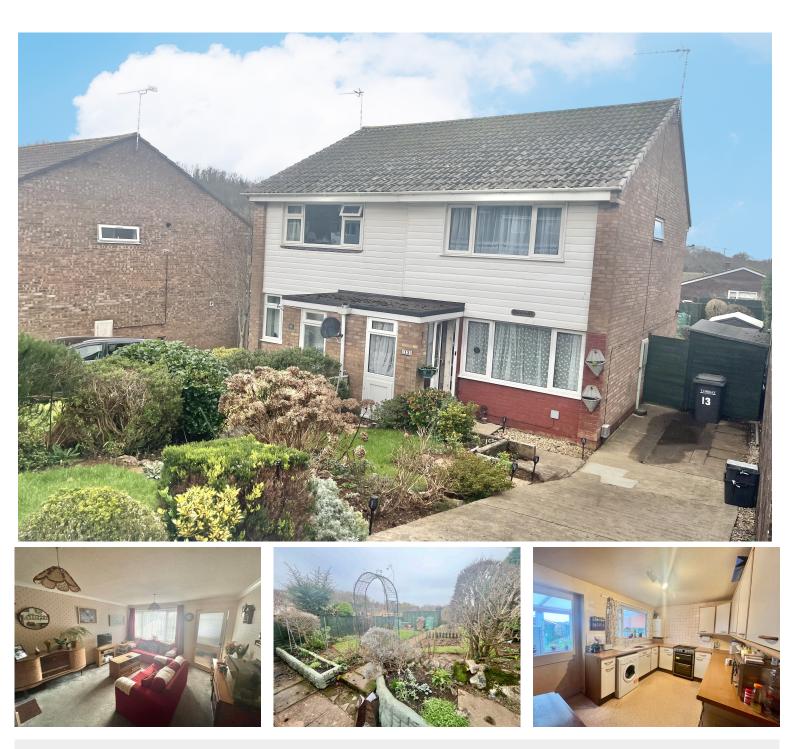

Bowland Close | Paignton | TQ4 7RT

Asking Price Of £225,000

A two bedroom traditionally built semi detached house on the highly popular Roselands area, served by excellent local school, bus services and supermarkets. The property benefits from gas central heating, uPVC double glazing, two double bedrooms and kitchen/diner onto conservatory. Outside is parking for 2/3 cars with good sized garden to the front and rear.

• TWO BEDROOM SEMI

- ROSELANDS AREA
- DRIVE AND PARKING
  - KITCHEN/DINER
  - GOOD SIZED GARDENS

To the front of the property there is a uPVC double glazed entrance door into:-

ENTRANCE LOBBY uPVC double glazed window to the front aspect, multi paned door into:-

OUTSIDE To the front of the property there is an attractive garden housing various plants, shrubs and bushes, driveway leading to the side of the property with pathway to entrance door. Side access gate leading to the rear. To the rear of the property there is an enclosed garden stocked with well established shrubs and plants, level lawned area, further garden area, paved patio area and two garden sheds.