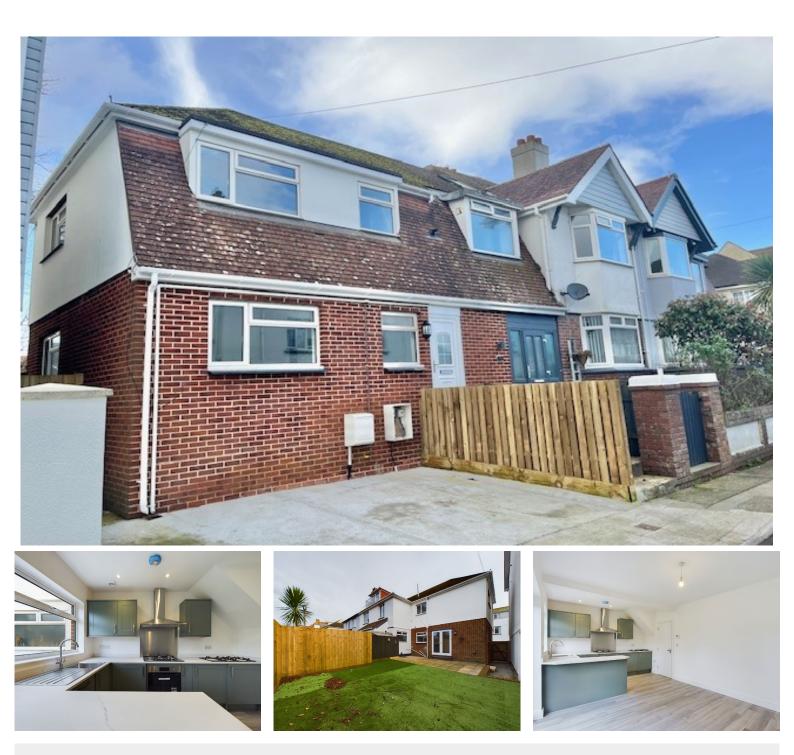

## Warefield Road | Paignton | TQ3 2BH

A superior two/three bedroom end linked house situated only a stones throw from Paignton seafront and also located within a cul-de-sac. The property has been fully refurbished to a high standard throughout and has the benefit of brand-new kitchen with a full range of integrated appliances, contemporary shower room, floor coverings and new central heating system. The accommodation comprises a lounge, generous kitchen/diner with French doors to the rear garden, two double bedrooms and a shower room. There is off-road parking for approximately two vehicles and a level and enclosed rear garden enjoying a degree of privacy. This property is available for immediate occupation and will make an ideal holiday home, first time purchase or even a buy to let. With no onward chain we recommend an early viewing.

Asking Price Of £250,000

- TWO/THREE
  BEDROOMS
- NO CHAIN
- FULLY REFURBISHED
- BRAND NEW
  KITCHEN
- GARDEN
- PARKING FOR TWO

RECEPTION ROOM/BEDROOM THREE A cosy lounge having a double glazed window to the front aspect. TV point. Radiator.

KITCHEN/DINER/LOUNGE A beautifully appointed kitchen area having a range of contemporary wall and base units with low profile work surfaces over. There is a top of the range integrated Lamona five burner gas hob with matching oven/grill below and a stainless steel splashback and cooker hood over. Further integrated appliances include dishwasher, washing machine, fridge, and freezer. The kitchen area opens to a generous dining space which could also accommodate a small snug area. Double glazed French doors leading to the rear garden and enjoying an open outlook. Double aspect double glazed windows. Radiator. TV point. Grey wood effect flooring throughout. Digital programmer for central heating and hot water.

## OUTSIDE

PARKING To the front is a parking bay for approximately two vehicles.

GARDEN To the rear is a level garden area enclosed by fence panelling and having a patio and artificial lawn area making a low maintenance space perfect for barbecues and social gatherings. Side footpath and gate leading to the parking area. Double power point, courtesy light and cold water tap.