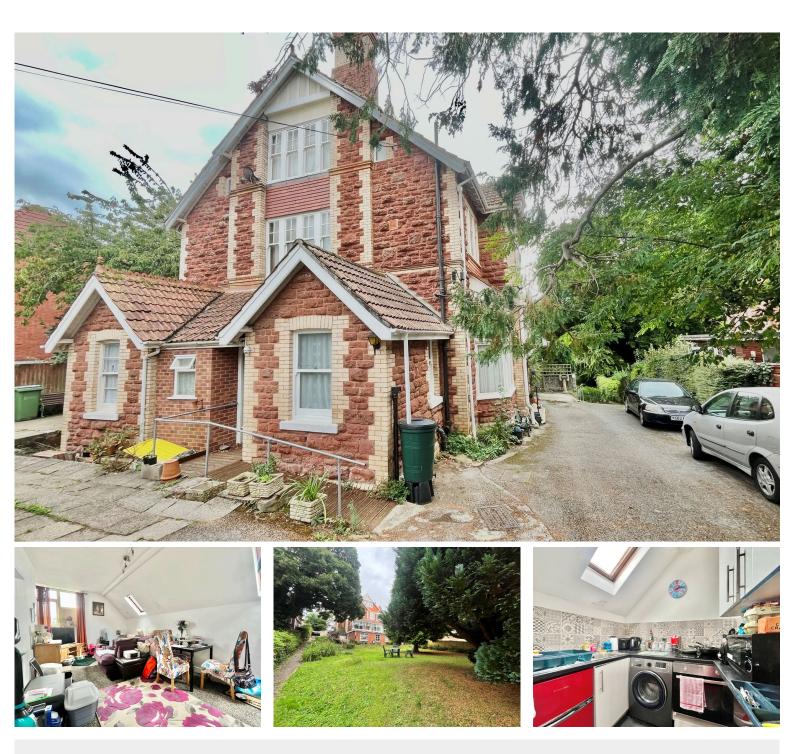

Polsham Park | Paignton | TQ3 2AD

A one bedroom second floor flat located within a quiet cul-de-sac just a stones throw from an array of amenities. The property comprises of a communal hallway leading up to the flat, a private welcoming entrance hallway, a spacious living room/diner, a large bedroom, a shower room, off road parking and communal gardens. The property is ideally situated just moments from Victoria park, Paignton town, an array of shops, Paignton bus and train station, Paignton beach and much more.

Asking Price Of £95,000

- QUIET CUL-DE-SAC
- STONES THROW FROM VICTORIA PARK AND PAIGNTON TOWN
- OFF ROAD PARKING
- COMMUNAL GARDENS

ENTRANCE A wooden fire safety front door opening into a welcoming inner hallway with doors leading through to the adjoining rooms, intercom system and overhead lighting.

LIVING ROOM/DINER - 5.82m x 3.12m (19'1" x 10'2") A wonderfully bright and spacious living room/diner with space for ample furniture. Tv and internet points, uPVC double glazed window and further Velux windows allowing an abundance of light to beam through. Night store heater and an archway leading into:-

KITCHEN - 2m x 1.65m (6'6" x 5'4") A range of overhead, base and drawer units with roll edged work surfaces above. A 1 bowl stainless steel sink and drainer unit, an electric single oven with grill integrated and a four ring induction hob with extractor hood above. Space and plumbing for a washing machine and fridge and a Velux window.

SHOWER ROOM A three piece suite comprising of a low level flush WC, a wall wash hand basin and a walk in shower unit. Tiled walls and extractor fan.

## OUTSIDE

PARKING Allocated parking for a vehicle.

GARDEN Communal gardens predominantly laid to lawn with a sizeable patio area and a variety of mature shrubs and plants.

MATERIAL INFORMATION Tenure: Leasehold, however it does own part of the freehold. Length Of Lease: 151 years remaining. Service Charge: £720.00 per year.