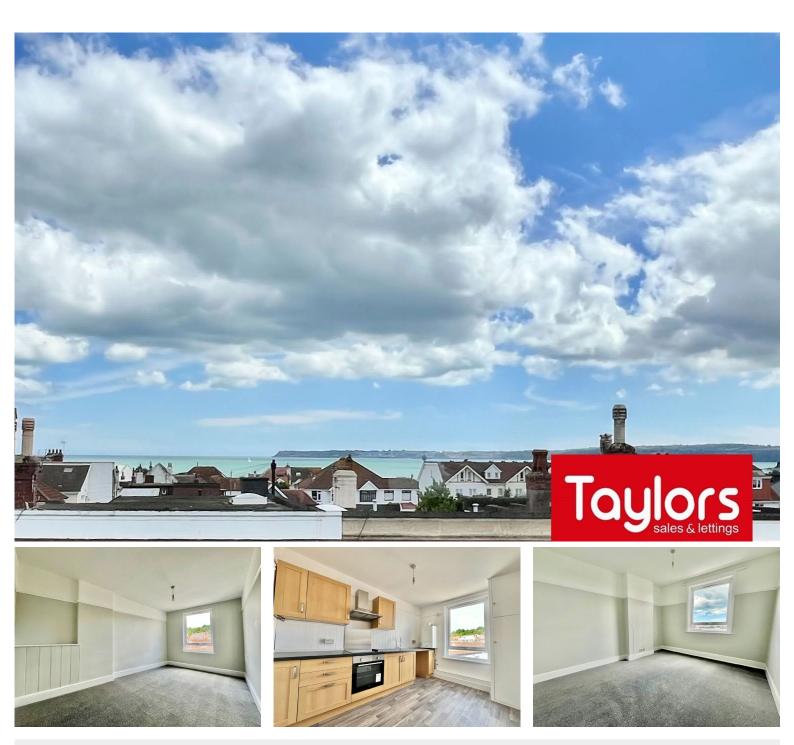

## Torquay Road | Paignton | TQ3 2EP

A exceptionally sized two bedroom balcony flat with sea views, newly refurbished and with no chain located in the highly desirable location of Preston, Paignton. The property offers an abundance of space and comprises of a welcoming entrance hallway, a large living room/diner with incredible sea views, a fitted kitchen, two wonderfully spacious double bedrooms with the master having a breathtaking sea view across to Berry Head, a modern family bathroom and a sizeable balcony. The flat is positioned in a brilliant spot and just moments and a level walk from Preston shops, Preston beach and green, doctors and pharmacies, bus links, eating establishments and more. The property is being offered with no onward chain!

## Asking Price Of £160,000

- NO CHAIN!
- EXCEPTIONALLY LARGE TWO BEDROOM FLAT
- BREATHTAKING SEA VIEWS
- SIZEABLE BALCONY
- MODERN BATHROOM
- SOUGHT AFTER PRESTON LOCATION
- SHORT WALK TO LOCAL AMENITIES

ENTRANCE HALLWAY A wooden fire safety front door opening into a wide and welcoming entrance hallway with doors leading through to the adjoining rooms and overhead lighting.

KITCHEN - 3.55m x 2.43m (11'7" x 7'11") A modern fitted kitchen boasting a range of overhead, base and drawer units with roll edged work surfaces above. A 1 bowl stainless steel sink and drainer unit, an electric single oven with grill integrated and a four ring induction hob with extractor hood above. Space and plumbing for a washing machine and fridge freezer. A wall mounted Worcester combination boiler, uPVC double glazed window and a gas central heated radiator.

LOUNGE/DINER - 5.45m x 4.56m (17'10" x 14'11") A beautifully bright and large living room with a spectacular sea view across to Berry Head, Brixham. Space for an abundance of furniture, uPVC double glazed windows and door leading out to the balcony and a gas central heated radiator.

## **Contact Details**

26 Hyde Road Paignton Torbay TQ4 5BY

www.taylorsestates.co.uk

info@taylorsestates.co.uk 01803 663561

BEDROOM ONE - 4.22m x 3.44m (13'10" x 11'3") A phenomenally spacious master bedroom with breathtaking sea views. Space for a vast amount of furniture, uPVC double glazed window.

BEDROOM TWO - 4.73m x 2.82m (15'6" x 9'3") A further generously sized double bedroom to the rear aspect of the building. uPVC double glazed window and a gas central heated radiator.

BALCONY A superb and lengthy balcony that enjoys a brilliant outlook with sea views across Paignton and out to Berry Head, Brixham perfect for alfresco dining and admiring the wonderful outlook.