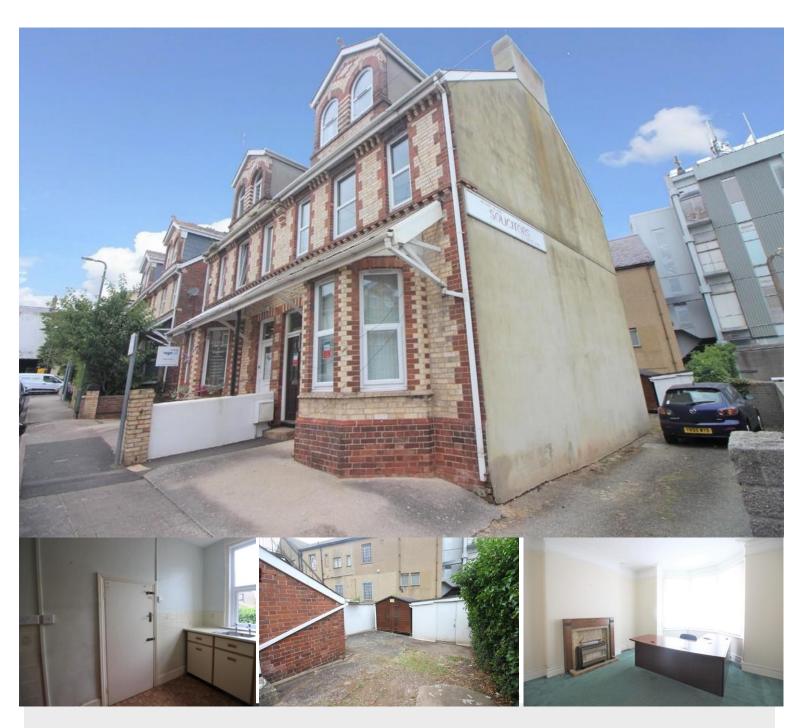

### Dendy Road | Paignton | TQ4 5BD

A property which can represent a 5 bedroom semi detached house or potentially separate apartments subject to permission.

The property offers a blank canvas to create a charming family home or investment in a road which is fast returning to a residential location.

Outside is parking for 5/6 cars or a combination of parking and garden area.

The property is vacant and available for viewing.

The accommodation comprises:-

# Asking Price Of £250,000

- EXCELLENT TOWN CENTRE
  LOCATION
- 5 BEDROOM SEMI
- ALTERNATIVELY POTENTIALLY 3
  FLATS
- IDEAL INVESTMENT OPPORTUNITY
- LARGE OUTSIDE PLOT
- NO CHAIN

PROPOSED BEDROOM FIVE 11' 5" x 10' 2" (3.5m x 3.1m max) UPVC double glazing.

OUTSIDE Parking for a number of cars and concrete patio area with storage sheds.