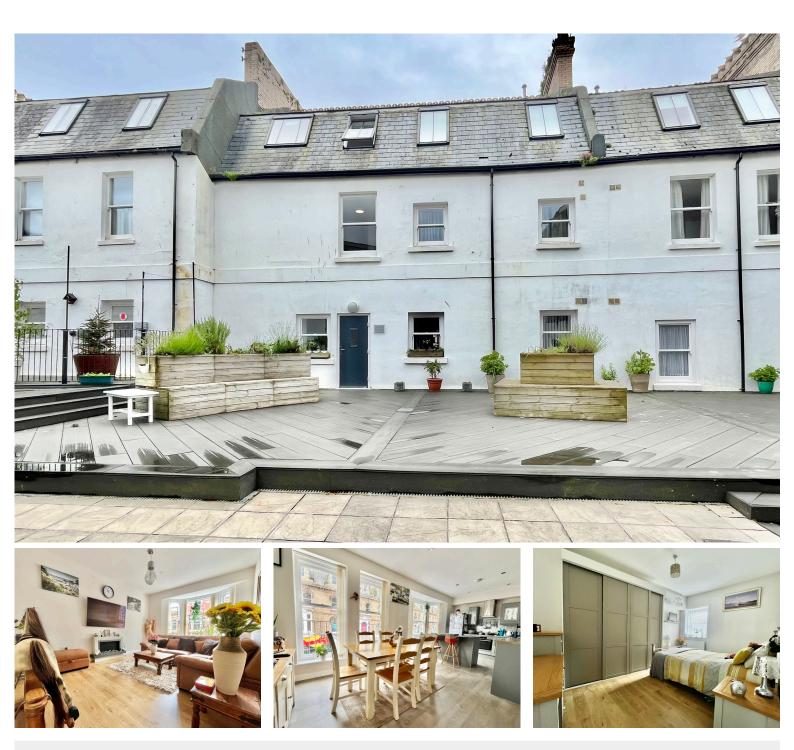

## **BISHOPS PLACE, PAIGNTON, TQ3 3EB**

A beautifully presented two bedroom ground floor flat located within a private gated development in Paignton town. The property comprises of a welcoming entrance hallway, a large living room, a modern and spacious kitchen/diner, two double bedrooms, a contemporary shower room and communal gardens. The property itself is ideally located just moments from an array of amenities such as shops, Paignton bus and train station, supermarkets, doctors and pharmacies, schools and more.

### Entrance hallway

A composite front door opening into a wide and welcoming entrance hallway with doors leading through to the adjoining rooms, laminate wood effect flooring, overhead lighting and an electric radiator.

### Living room - 4.42m x 3.43m

A beautifully bright and large living room with space for an abundance of furniture, a feature electric fireplace, wonderfully high ceilings, a sash bay window and electric radiator.

#### Kitchen/Diner - 6.76m x 3.45m

An incredibly spacious and modern kitchen/diner boasting a range of overhead, base and drawer units with roll edged work surfaces above. A 1 bowl stainless steel sink and drainer unit, an electric single oven with grill integrated and a four ring induction hob with extractor hood above. Space and plumbing for a washing machine and fridge freezer, complimentary tile backsplash, a large kitchen island with further base units and breakfast bar seating for 3. Space for a 6/8 seater dining table, two single sash windows and a further bay window allowing ample light to beam through and an electric radiator.

#### Bedroom one - 4.39m x 2.97m

An exceptionally large master bedroom with space for ample furniture, deep built in wardrobes with hanging and shelving space, upvc double glazed sash windows and an electric radiator.

#### Bedroom two - 3.15m x 2.06m

A further generously sized double bedroom with upvc double glazed sash window and an electric radiator.