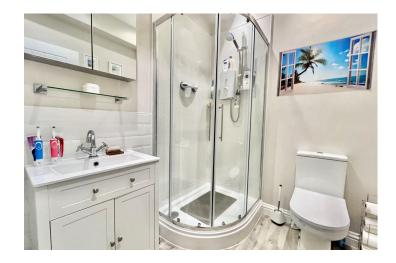

#### Shower room

A modern three piece suite comprising of a low level flush WC, a vanity wash hand basin with fitted storage below and a corner shower unit. Complimentary tiling, a wall mounted mirror fronted medicine cabinet, extractor fan and a heated towel rail.