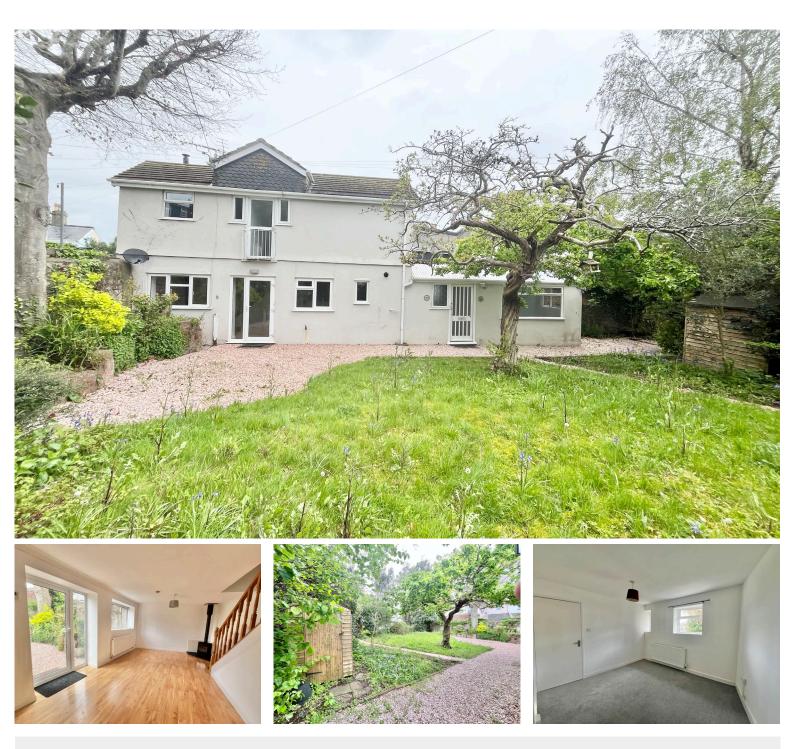

Conway Road | Paignton | TQ4 5LH

A three bedroom detached cottage converted from a stable and in a quiet location off Conway Road. The property has a wealth of charm and character and sits in delightful gardens with parking and carport. Asking Price Of £299,950

- THREE BEDROOM
  DETACHED COTTAGE
- PARKING AND
  CARPORT
- NO FORWARD CHAIN

Front door to:-

Hallway Opening onto:-

SUN LOUNGE/CONSERVATORY - 3.4m x 2.5m (11'1" x 8'2")

KITCHEN - 3.8m x 2.4m max (12'5" x 7'10" max) Range of built in kitchen units including 1 1/2 bowl sink. Inset gas hob and electric cooker below. Further wall and base units. Gas combination boiler for central heating and domestic hot water. uPVC double glazed window. Opening onto:-

LOUNGE/DINER - 4.8m x 3.8m (15'8" x 12'5") Feature solid fuel stove on an open grate. Natural wood effect flooring. Central heating radiator. uPVC double window and patio door onto garden. Open plan staircase to first floor.

OUTSIDE Delightfully enclosed gardens with gravelled driveway from five bar gate onto parking area. Lawned gardens with fruit trees and natural hedgerow boarders with small gate and access to the rear to further garden area and parking with carport.