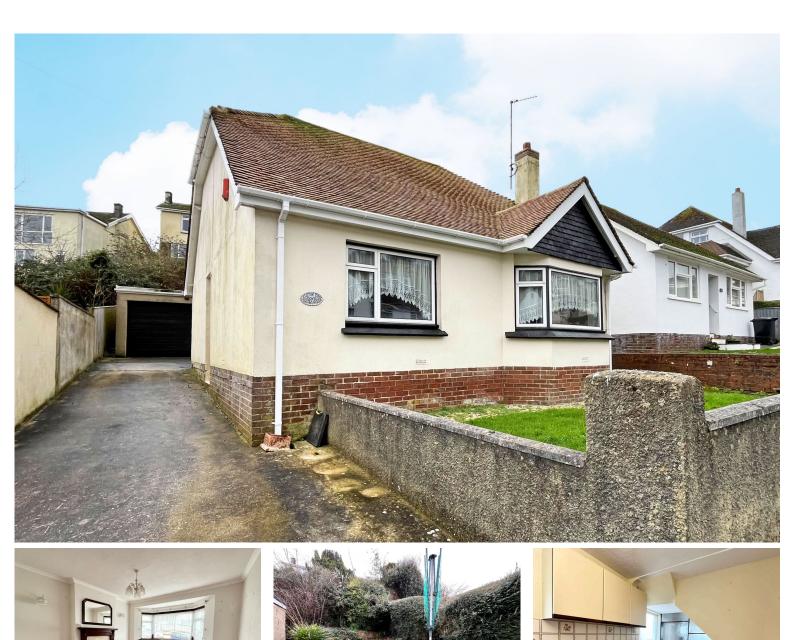

# Clifton Road | Paignton | TQ3 3LD

A four bedroom detached dorma bungalow situated within Paignton. The bungalow boasts a vast amount of space with a welcoming inner hallway, a large living room, a sizeable kitchen/breakfast room, four double bedrooms, a bathroom, off road parking, sunny gardens and a double garage. The bungalow is positioned in a convenient spot and is within easy reach of schools, supermarkets, Paignton town, Primley woods and much more. The property is being offered with no onward chain!

## Asking Price Of £280,000

- FOUR DOUBLE BEDROOMS
- DOUBLE GARAGE
- NO CHAIN!
- OFF ROAD PARKING
- SOUTH EAST FACING REAR GARDEN
- CLOSE PROXIMITY TO PAIGNTON TOWN

ENTRANCE HALLWAY A uPVC double glazed front door opening into a bright and welcoming entrance hallway, doors leading to adjoining rooms, stairs rising to the first floor accommodation, overhead pendant lighting, gas central heated radiator and thermostat heating control.

#### OUTSIDE

GARAGE - 5.11m x 4.8m (16'9" x 15'9") An exceptionally large double garage with a metal up and over door, overhead lighting, electric points, a one bowl sink, windows and a courtesy door leading into the garden.

REAR GARDEN A sunny south easy facing rear garden with a sizeable patio area perfect for outdoor dining, steps then lead up to a great sized lawned section.

PARKING Off road parking for several vehicles.