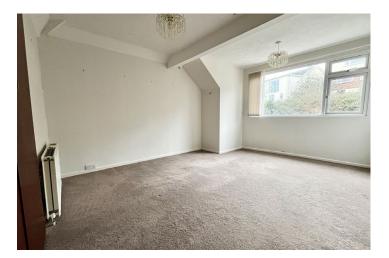

LIVING ROOM - 4.37m x 3.71m (14'4" x 12'2") A wonderfully spacious living room overlooking the front gardens, space for ample furniture, uPVC double glazed bay window, a feature gas fireplace, coving and a gas central heated radiator.

BEDROOM THREE - 4.04m x 3.43m (13'3" x 11'3") An exceptionally spacious double bedroom again located on the ground floor accommodation overlooking the south facing rear gardens. uPVC double glazed windows and a gas central heated radiator.