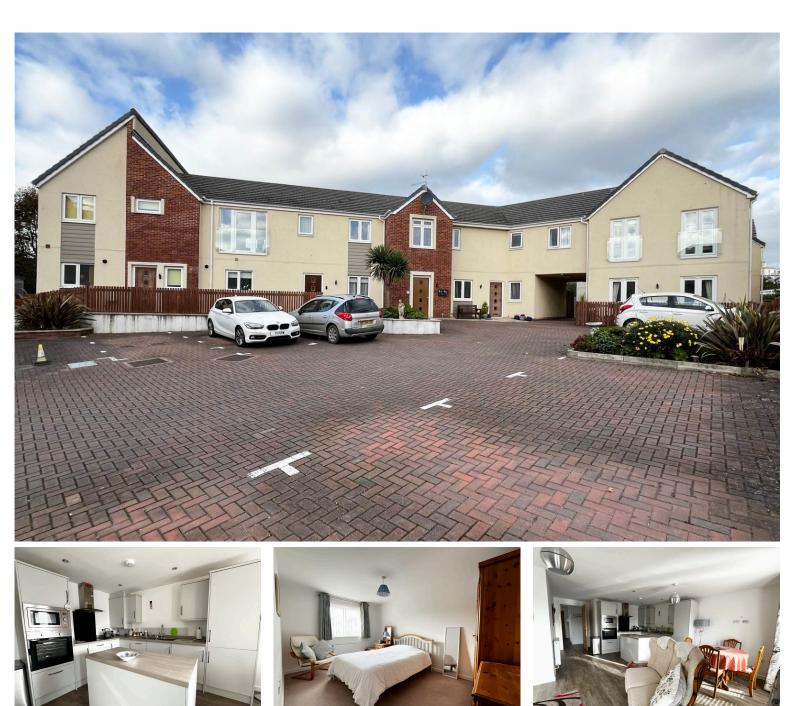

## Roseville | Marine Gardens | Paignton | TQ3 2DF

A two bedroom first floor apartment located in the extremely desirable location of Preston. The property boasts a vast amount of space and is finished to a high standard and comprises of a welcoming entrance hallways a spacious open plan kitchen/living room/diner, two large double bedrooms, a modern shower room and parking. The apartment is positioned in the perfect spot and is just a stones throw from Preston sands beach, doctors, shops, Oldway mansions, bus links and more. The property is being offered with no onward chain! Offers Over £200,000

- LUXURY FIRST FLOOR APARTMENT
- MODERN THROUGH OUT
- OFF ROAD PARKING
- NO CHAIN!
- ALMOST SEA FRONT LOCATION

ENTRANCE HALLWAY A fire safety front door opening into a bright and welcoming entrance hallway with solid oak doors leading into the adjoining rooms, a uPVC double glazed window, a sizeable built in airing cupboard, a loft hatch, fuse box and a gas central heated radiator.

**OPEN PLAN KITCHEN/DINER/LOUNGE -**6.5m x 5.08m (21'4" x 16'8") A light filled and spacious open plan living space perfect for entertaining. The kitchen boasts a range of overhead, base and drawer units with square edged wood effect work surfaces above. A 1.5 stainless steel sink and drainer unit with mixer tap over, a range of integrated appliances such an eye level electric oven, a eye level built in microwave, a four ring induction hob with extractor hood above, an integrated fridge freezer, dishwasher and washing machine. There is a kitchen island with fitted storage below, a cupboard housing the combination boiler and smoke alarm. In the living/dining section there is space for ample furniture, tv and other phone points, two uPVC double glazed French doors opening out to the Juliet balcony and two gas central heated radiators.

## **Contact Details**

26 Hyde Road Paignton Torbay TQ4 5BY

www.taylorsestates.co.uk

info@taylorsestates.co.uk 01803 663561

BEDROOM ONE - 4.39m x 2.87m (14'5" x 9'5" A wonderfully bright and large master bedroom with space for ample furniture, uPVC double glazed windows and a gas central heating radiator.

BEDROOM TWO - 3.53m x 2.95m (11'7" x 9'8") A further generously sized double bedroom again with an abundance of space. Built in wardrobes, uPVC double glazed windows and a gas central heated radiator.