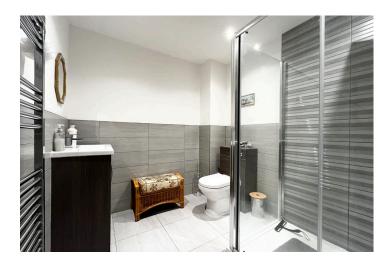

BATHROOM A beautifully modern shower room with a three piece suite comprising of a low level flush WC, a vanity wash hand basin with fitted storage below and a walk in double shower unit. Complimentary tiled walls and flooring, a chrome heated towel rail and extractor fan.