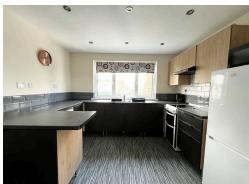

KITCHEN/DINER/LOUNGE - 7.77m x 3.48m (25'6" x 11'5") A beautifully bright and spacious open plan kitchen/diner/lounge perfect for entertaining. The kitchen boasts a range of overhead, base and drawer units with granite effect roll edged work surfaces above. A 1 1/2 bowl stainless steel sink and drainer unit, space for a freestanding cooker with extractor hood above. Space and plumbing for a washing machine, complimentary tile backsplash splash, uPVC double glazed window. The lounge/diner section offers bundles of space for furniture. Wonderful sea views across Paignton and Torquay. uPVC double glazed windows and an electric radiator.