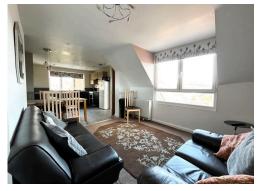

KITCHEN/DINER/LOUNGE - 7.77m x 3.48m (25'6" x 11'5") A beautifully bright and spacious open plan kitchen/diner/lounge perfect for entertaining. The kitchen boasts a range of overhead, base and drawer units with granite effect roll edged work surfaces above. A 1 1/2 bowl stainless steel sink and drainer unit, space for a freestanding cooker with extractor hood above. Space and plumbing for a washing machine, complimentary tile backsplash splash, uPVC double glazed window. The lounge/diner section offers bundles of space for furniture. Wonderful sea views across Paignton and Torquay. uPVC double glazed windows and an electric radiator.