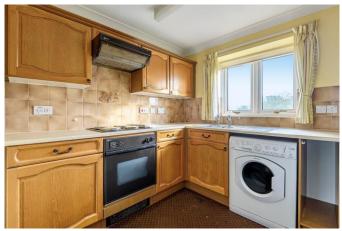

Both bedrooms have double glazed windows and bedroom one benefits from having a fitted wardrobe.

A kitchen is fitted with wall, base and drawer units, a stainless steel sink with a mixer tap and drainer, four ring electric hob,

and an electric oven. There is space / plumbing for a fridge and washing machine.

The bathroom comprises a walk in shower unit, WC, hand wash basin with vanity under, extractor fan and heated towel rail.