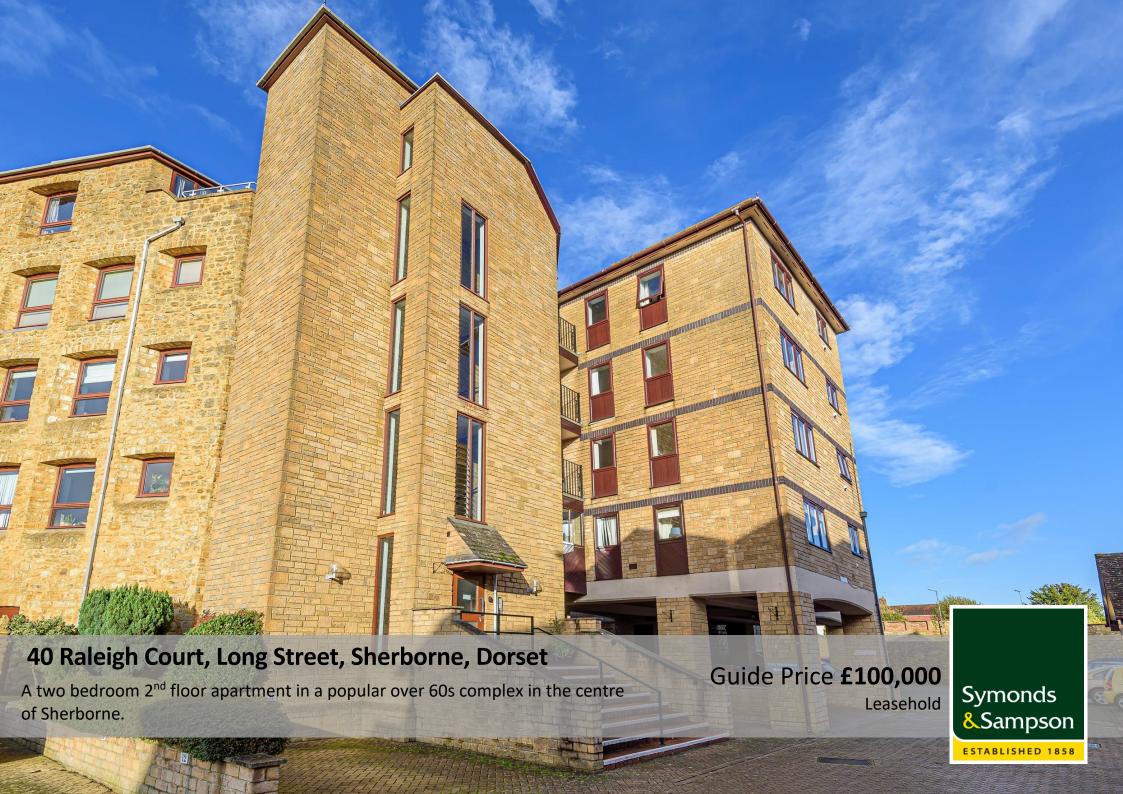

# 40 Raleigh Court

40 Raleigh Court, Long Street, Sherborne, Dorset, DT9 3EQ

Two double bedrooms

Bright sitting room

Managed over 60s complex

Pull cord assistance system

Communal facilities

Central location with nearby amenities

### The Property

A two bedroom second floor apartment located within a favoured over 60s managed complex in the centre of Sherborne. The property has the benefit of lift access, an onsite house manager and a 24 hour emergency Careline response system.

### Situation

Raleigh Court is in an excellent location positioned in the centre of Sherborne within just a few minutes' walk to the nearest shops and supermarket. Communication links to the town are also excellent, with the A303 and the A37 within easy reach, the main line train station which runs directly to London Waterloo in just over two hours is also a short walk away.