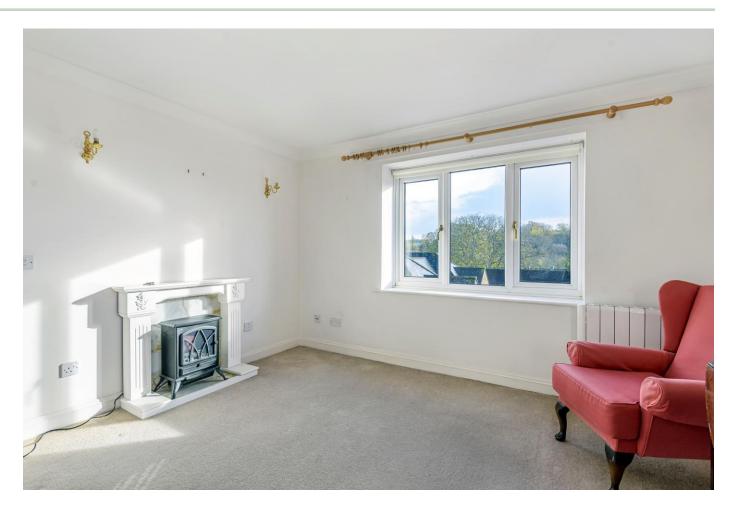

The front door of the property brings you to the entrance hallway with a cloaks cupboard, careline alarm and an airing cupboard housing the hot water cylinder.

The sitting room is lovely and bright with double glazed windows to the rear and side, an electric radiator and wall lights.