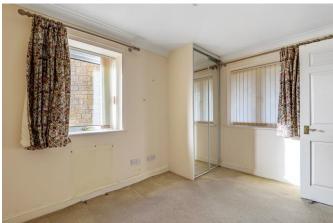

Both bedrooms have double glazed windows and bedroom one benefits from having a fitted wardrobe.

A kitchen is fitted with wall, base and drawer units, a stainless steel sink with a mixer tap and drainer, four ring electric hob,