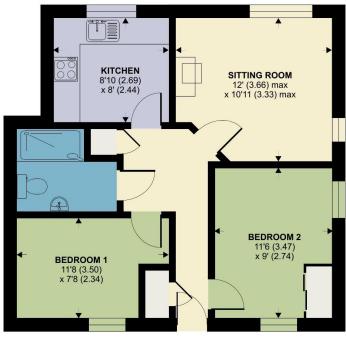

# Raleigh Court Long Street, Sherborne, Dorset

Approximate Area = 531 sq ft / 49.3 sq m
For identification only - Not to scale

### SECOND FLOOR

Floor plan produced in accordance with RICS Property Measurement Standards incorporating International Property Measurement Standards (IPMS2 Residential). @nichecom 2022. Produced for Symonds & Sampson. REF: 924856