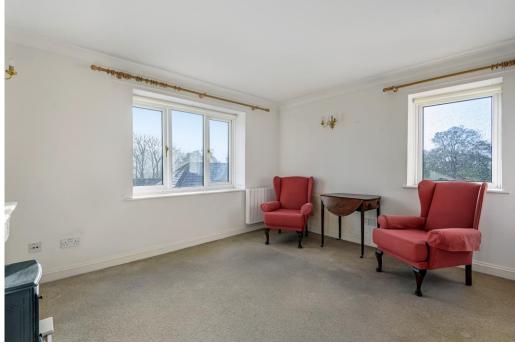

The front door of the property brings you to the entrance hallway with a cloaks cupboard, careline alarm and an airing cupboard housing the hot water cylinder.

The sitting room is lovely and bright with double glazed windows to the rear and side, an electric radiator and wall lights.