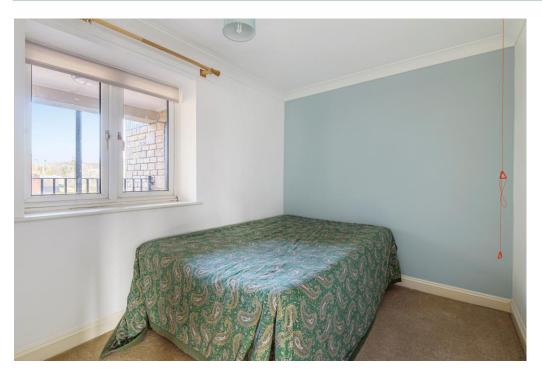

Both bedrooms have double glazed windows and bedroom one benefits from having a fitted wardrobe.

A kitchen is fitted with wall, base and drawer units, a stainless steel sink with a mixer tap and drainer, four ring electric hob,