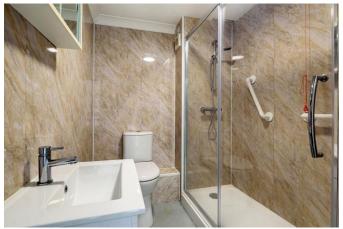

and an electric oven. There is space / plumbing for a fridge and washing machine.

The bathroom comprises a walk in shower unit, WC, hand wash basin with vanity under, extractor fan and heated towel rail.