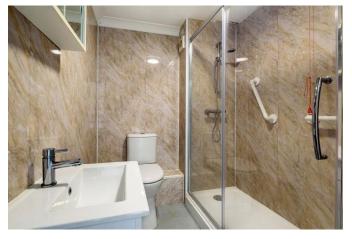

and an electric oven. There is space / plumbing for a fridge and washing machine.

The bathroom comprises a walk in shower unit, WC, hand wash basin with vanity under, extractor fan and heated towel rail.