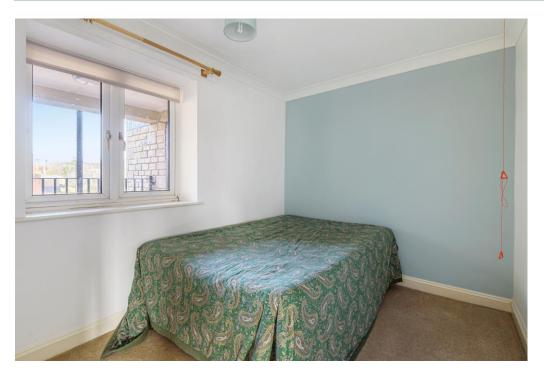

Both bedrooms have double glazed windows and bedroom one benefits from having a fitted wardrobe.

A kitchen is fitted with wall, base and drawer units, a stainless steel sink with a mixer tap and drainer, four ring electric hob,