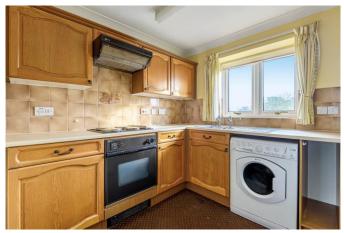

Both bedrooms have double glazed windows and bedroom one benefits from having a fitted wardrobe.

A kitchen is fitted with wall, base and drawer units, a stainless steel sink with a mixer tap and drainer, four ring electric hob,

and an electric oven. There is space / plumbing for a fridge and washing machine.

The bathroom comprises a walk in shower unit, WC, hand wash basin with vanity under, extractor fan and heated towel rail.