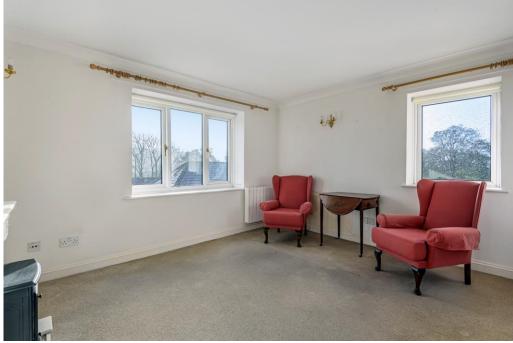

The front door of the property brings you to the entrance hallway with a cloaks cupboard, careline alarm and an airing cupboard housing the hot water cylinder.

The sitting room is lovely and bright with double glazed windows to the rear and side, an electric radiator and wall lights.