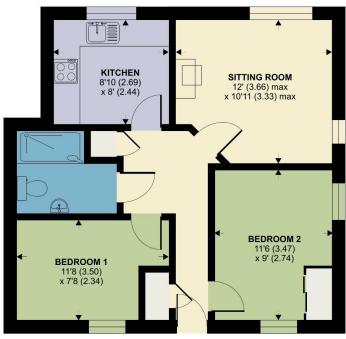

## Accommodation

Please see floor plan.

Viewing strictly by appointment through Symonds & Sampson Sherborne office on 01935 814488

# Raleigh Court Long Street, Sherborne, Dorset

Approximate Area = 531 sq ft / 49.3 sq m
For identification only - Not to scale

### SECOND FLOOR

Floor plan produced in accordance with RICS Property Measurement Standards incorporating International Property Measurement Standards (IPMS2 Residential). @nichecom 2022. Produced for Symonds & Sampson. REF: 924856