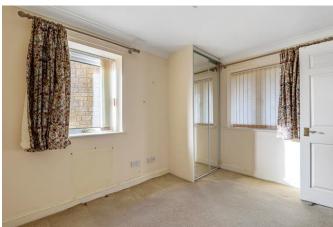

The front door of the property brings you to the entrance hallway with a cloaks cupboard, careline alarm and an airing cupboard housing the hot water cylinder.

The sitting room is lovely and bright with double glazed windows to the rear and side, an electric radiator and wall lights.

Both bedrooms have double glazed windows and bedroom one benefits from having a fitted wardrobe.

A kitchen is fitted with wall, base and drawer units, a stainless steel sink with a mixer tap and drainer, four ring electric hob,