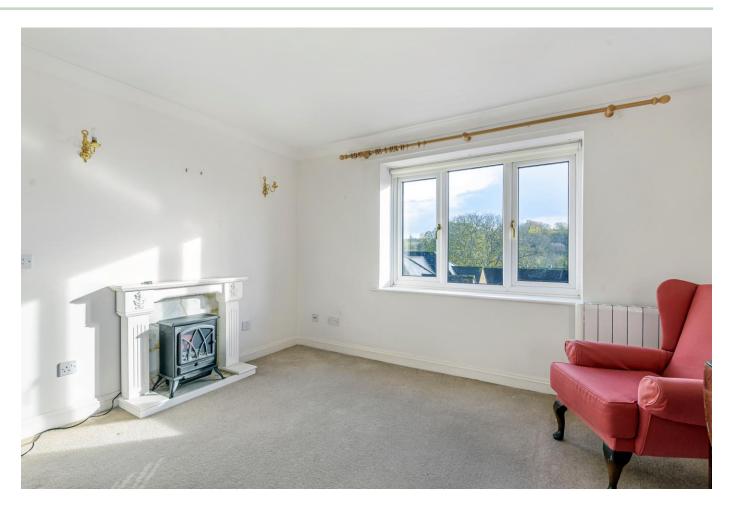

The front door of the property brings you to the entrance hallway with a cloaks cupboard, careline alarm and an airing cupboard housing the hot water cylinder.

The sitting room is lovely and bright with double glazed windows to the rear and side, an electric radiator and wall lights.