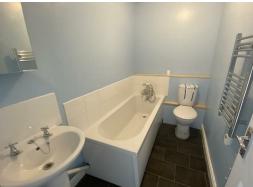

The property has a front porch with a purpose built shoe rack which opens into the lounge, the kitchen is modern with plenty of cupboard space and a good size area for a dining table. Back door leads to the gravelled rear garden with shed. Upstairs are two double bedrooms with hard flooring and a bathroom with hand held shower.