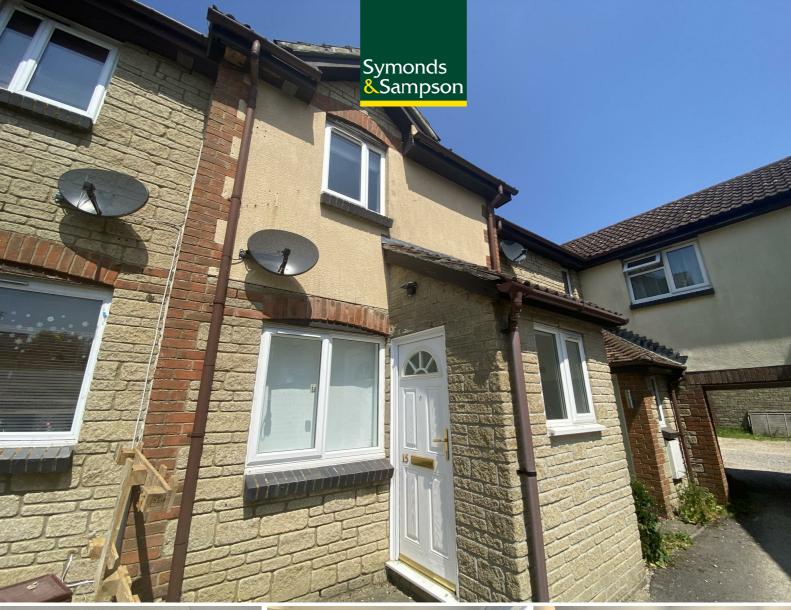

# 15, Townsend Green, Henstridge, Somerset, BA8 0TS

Well presented two bedroom fully modernised terraced house.

- Popular village location
  - Modern interior

- Good road links to A30 and A303
  - Low maintenance garden

Per Calendar Month £900 Per Calendar Month

A modern two bedroom mid terrace house, built of part reconstructed stone, brick edging and render under roof tiles set in the heart of Henstridge.

Available early July for an initial 12 month tenancy with a preference for a long let.

The property has a front porch with a purpose built shoe rack which opens into the lounge, the kitchen is modern with plenty of cupboard space and a good size area for a dining table. Back door leads to the gravelled rear garden with shed. Upstairs are two double bedrooms with hard flooring and a bathroom with hand held shower.