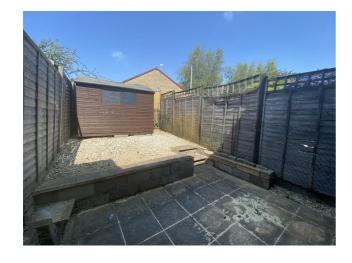

#### **OUTSIDE**

The rear garden is enclosed with rear gate access and is laid to gravel and patio. There is a shed.