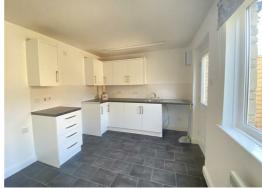

The property has a front porch with a purpose built shoe rack which opens into the lounge, the kitchen is modern with plenty of cupboard space and a good size area for a dining table. Back door leads to the gravelled rear garden with shed. Upstairs are two double bedrooms with hard flooring and a bathroom with hand held shower.