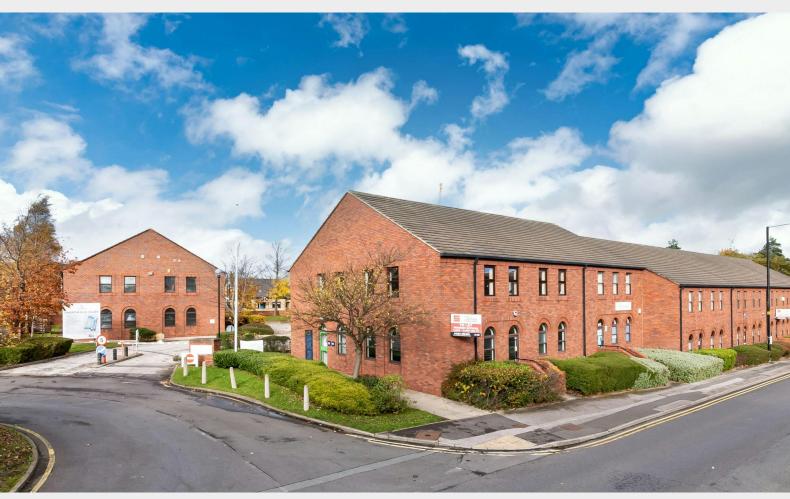

## Churchfield Court, Churchfield Court, Barnsley, South Yorkshire, \$70 2JT Modern Town Centre Office Space Located In Barnsley.

| Tenure         | To Let                                       |
|----------------|----------------------------------------------|
| Available Size | 1,200 to 2,450 sq ft / 111.48 to 227.61 sq m |
| Rent           | £1,100 - £2,450 per month Starting from      |
| EPC Rating     | Upon enquiry                                 |

## Description

Churchfield Court comprises of 18 office suites totalling 27,715 sqft, with the total site area equaling 1.58 acres. The property has 2,450 sqft of vacant space across two units, which allows flexibility that will suit the needs of any potential tenant.