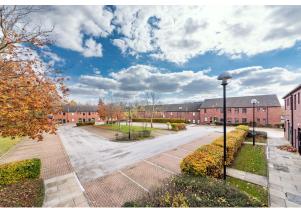

## Description

Churchfield Court comprises of 18 office suites totalling 27,715 sqft, with the total site area equaling 1.58 acres. The property has 2,450 sqft of vacant space across two units, which allows flexibility that will suit the needs of any potential tenant.