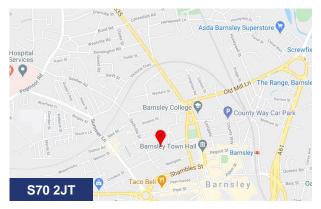

## Location

Churchfield Court is located 0.4 miles north of Barnsley Town Centre, offering direct routes to the M1 which provides access to leads and Sheffield.