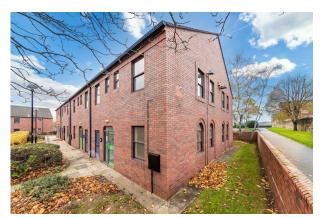

## Description

Churchfield Court comprises of 18 office suites totalling 27,715 sqft, with the total site area equaling 1.58 acres. The property has 2,450 sqft of vacant space across two units, which allows flexibility that will suit the needs of any potential tenant.