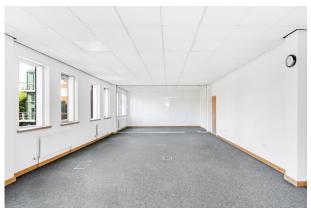

#### Description

Woodhead house comprises an attractive 3-storey detached office building arranged across 3-levels on a substantial site providing car parking for approximately 112 motor vehicles.

The property is currently utilized as a serviced office building and is multioccupied with various sized office suites at each level accessed from a central corridor with communal WC and kitchen facilities. The property benefits from, suspended ceilings, raised access floors and a 10 person passenger lift.

#### Accommodation

| Floor/Unit | Description | Size      | Rent        | Service charge |
|------------|-------------|-----------|-------------|----------------|
| lst        | 1.30        | 334 sq ft | £529 /month | £56 /month     |
| 2nd        | 2.40        | 360 sa ft | £570 /month | £85 /month     |