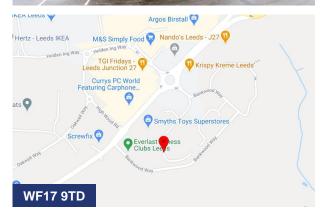

### Location

Situated approximately 6.5 miles south-west of Leeds city centre. The property occupies a position on the south

side of Woodhead Road Close to its junction with the A62, which in turn provides access to junction 27 of the M62 motorway providing excellent communications to the nearby motorway to include the M621, M1 and M62.

The area itself is an established commercial location with surrounding users comprising a mix of office, retail and leisure. We would further make comment the property is situated adjacent to the nearby Birstall Shopping Park which provides a wide range of national retail operators.