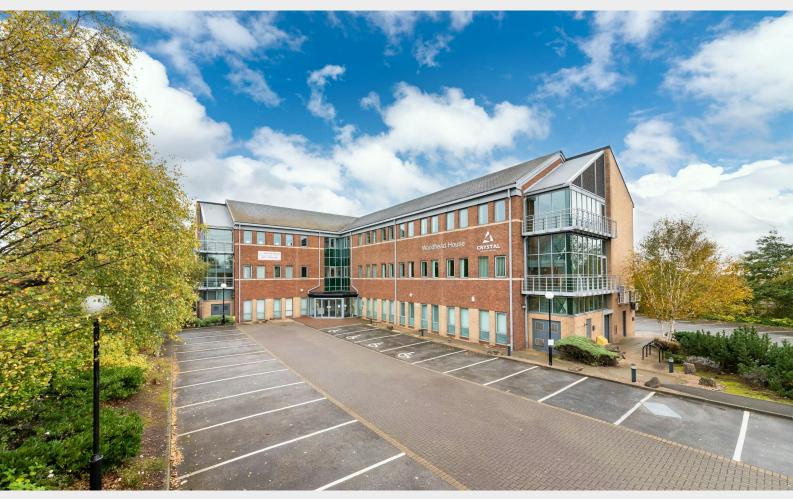

Woodhead House, Birstall, WF17 9TD
Woodhead house comprises an attractive 3-storey detached office building, situated 6.5 miles south-west of Leeds city centre.

| Tenure         | To Let                                 |
|----------------|----------------------------------------|
| Available Size | 334 to 508 sq ft / 31.03 to 47.19 sq m |
| Rent           | £529 - £790 per month                  |
| EPC Rating     | Upon enquiry                           |

#### Description

Woodhead house comprises an attractive 3-storey detached office building arranged across 3-levels on a substantial site providing car parking for approximately 112 motor vehicles.

The property is currently utilized as a serviced office building and is multioccupied with various sized office suites at each level accessed from a central corridor with communal WC and kitchen facilities. The property benefits from, suspended ceilings, raised access floors and a 10 person passenger lift.