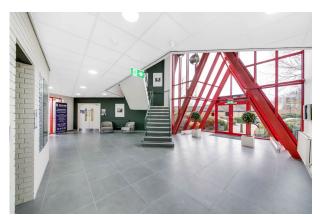

### Description

Grosven'or House was built in the 1980's and comprises a 2-storey purpose built office measuring 10,000 sqft. Access to the suites is via a communal entrance door and impressive full height atrium, which includes a lift and male and female WC's. Outside there is a large car park and the site is protected by CCTV.

# Specification

The site benefits from gas central heating, double glazing and suspended ceilings with CAT 2 lighting. The building features an impressive entrance/reception with lift access to the first floor.