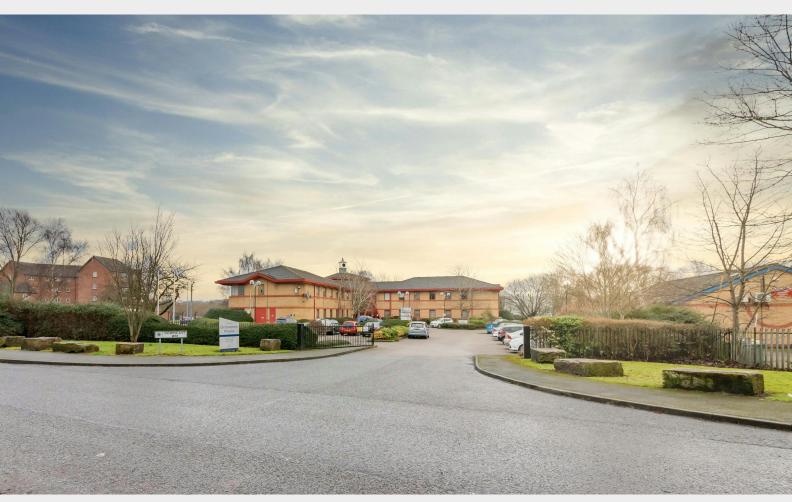

# Grosvenor House, Agecroft Enterprise Park, Swinton, M27

The property is located on Agecroft Enterprise Park, 1 mile to the East of Swinton Town Centre and 2 miles to the West of Prestwich

| Tenure         | To Let                                 |
|----------------|----------------------------------------|
| Available Size | 131 to 365 sq ft / 12.17 to 33.91 sq m |
| Rent           | £272 - £760 per month                  |
| EPC Rating     | C (68)                                 |

#### Location

The property is located on Agecroft Enterprise Park, 1 mile to the East of Swinton Town Centre and 2 miles to the West of Prestwich. The East Lancs Road, which connects Greater Manchester and Liverpool is located half a mile to the South of the premises.