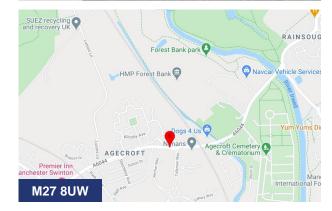

#### Location

The property is located on Agecroft Enterprise Park, 1 mile to the East of Swinton Town Centre and 2 miles to the West of Prestwich. The East Lancs Road, which connects Greater Manchester and Liverpool is located half a mile to the South of the premises.

The building is a 10 minute drive from Manchester City Centre and the Lancashire towns of Bury and Bolton can both be reached in less than 20 minutes by car