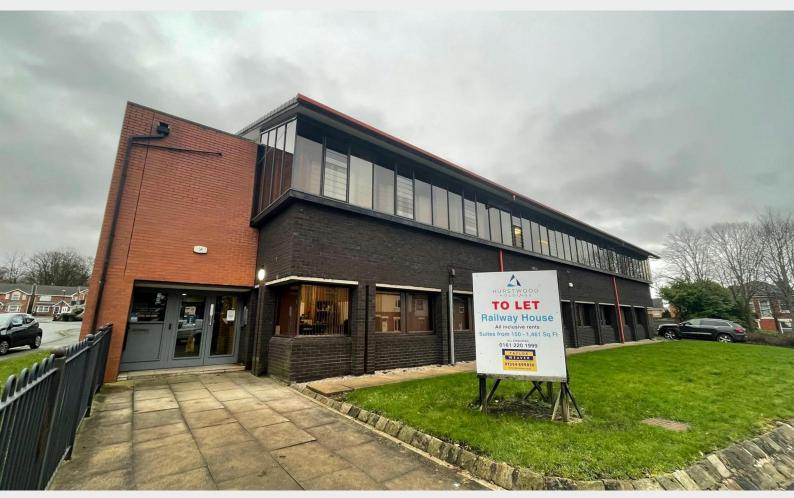

# Office **TO LET**

Railway House, 60 Railway Road, Chorley, PR6 OHW Railway House is located in close proximity to Chorley town centre being approximately ½ mile to the south.

| Tenure         | To Let                                    |
|----------------|-------------------------------------------|
| Available Size | 175 to 1,295 sq ft / 16.26 to 120.31 sq m |
| Rent           | £250 - £1,295 per month From              |
| EPC Rating     | D (77)                                    |

#### Description

The property comprises a two-story purpose built modern office building. The 7,000 ft<sup>2</sup> of space is sub-divided into smaller suites ranging in size from 150 ft<sup>2</sup> upwards. Railway House has recently been refurbished to provide high-quality office accommodation, it benefits from meeting room facilities and break out room.

The building benefits from a large car park and can be accessed 24 hours a day, 7 days a week.