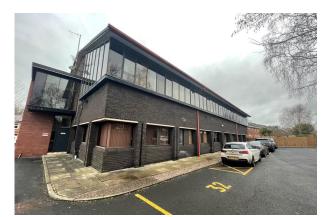

#### Description

The property comprises a two-story purpose built modern office building. The 7,000 ft<sup>2</sup> of space is sub-divided into smaller suites ranging in size from 150 ft<sup>2</sup> upwards. Railway House has recently been refurbished to provide high-quality office accommodation, it benefits from meeting room facilities and break out room.

The building benefits from a large car park and can be accessed 24 hours a day, 7 days a week.